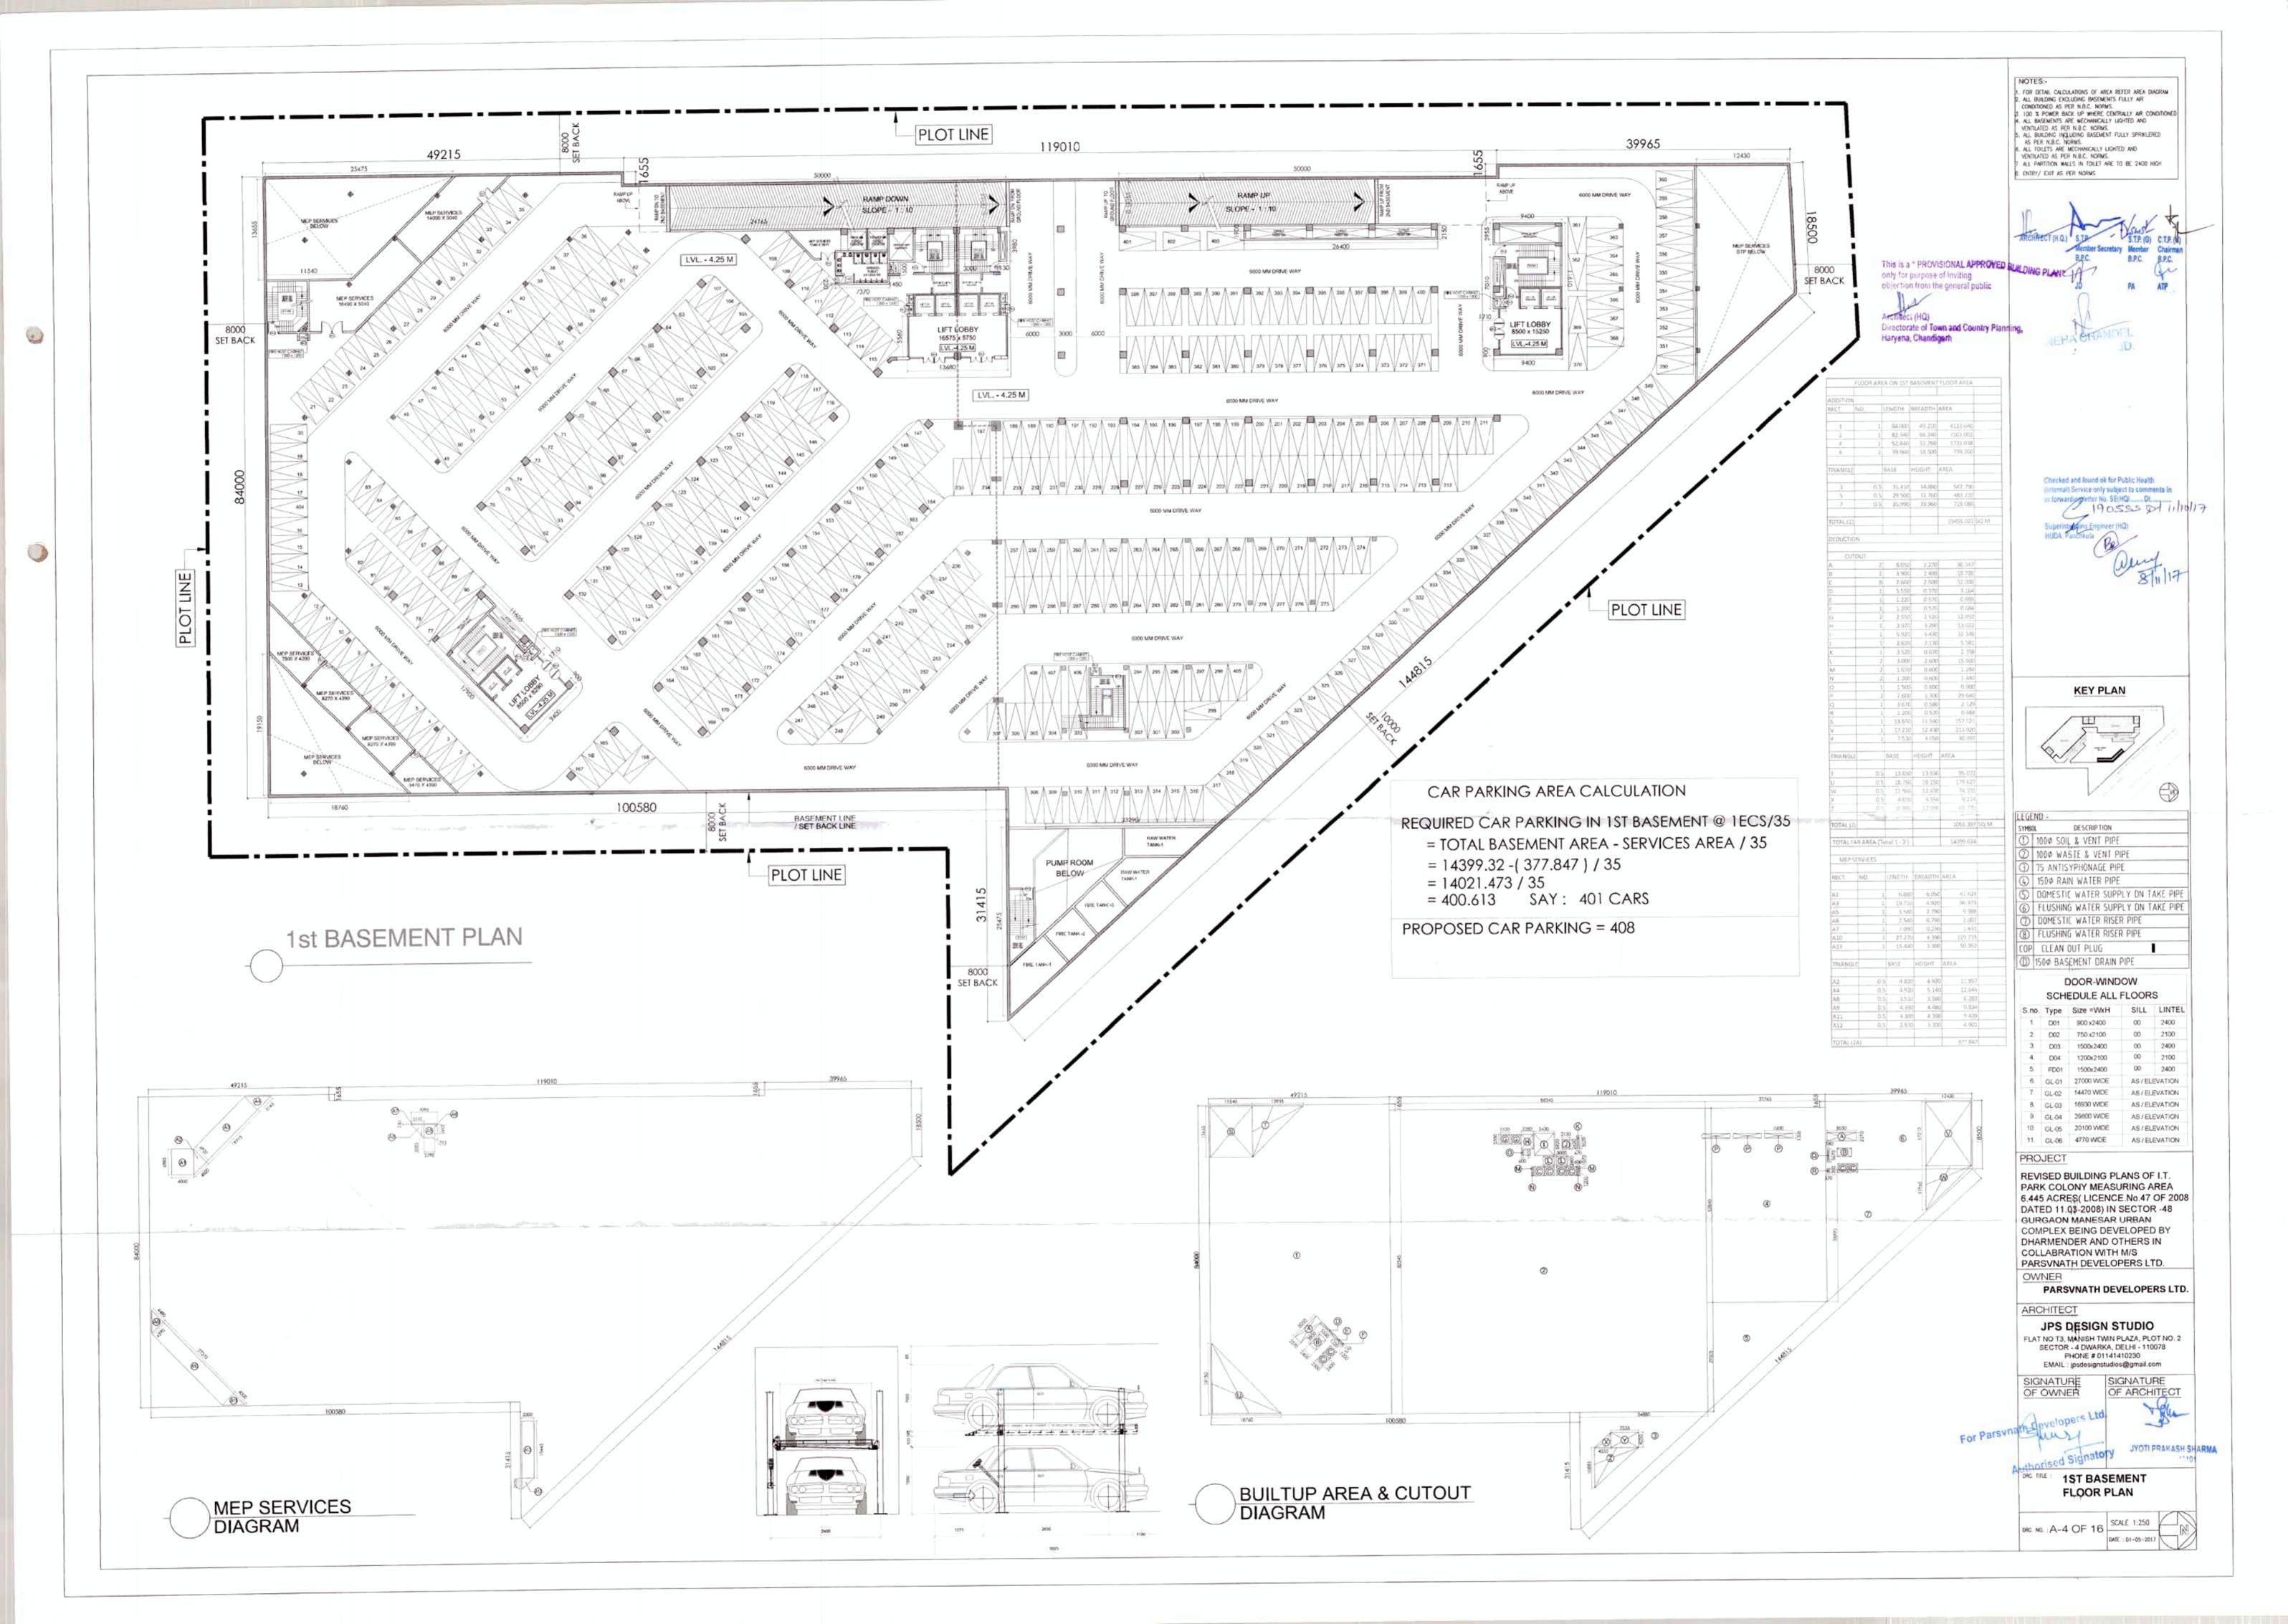

#### NOTES:-

1. FOR DETAIL CALCULATIONS OF AREA REFER AREA DIAGRAM
2. ALL BUILDING EXCLUDING BASEMENTS FULLY AIR
CONDITIONED AS PER N.B.C. NORMS.
3. 100 % POWER BACK UP WHERE CENTRALLY AIR CONDITIONED
4. ALL BASEMENTS ARE MECHANICALLY LIGHTED AND
VENTILATED AS PER N.B.C. NORMS.
5. ALL BUILDING INCLUDING BASEMENT FULLY SPRIKLERED AS PER N.B.C. NORMS. 6. ALL TOILETS ARE MECHANICALLY LIGHTED AND VENTILATED AS PER N.B.C. NORMS. 7. ALL PARTITION WALLS IN TOILET ARE TO BE 2400 HIGH B. ENTRY/ EXIT AS PER NORMS

#### KEY PLAN

| LEGE  | ND:-                               |
|-------|------------------------------------|
| SYMBO | DESCRIPTION                        |
| 1     | 100¢ SOIL & VENT PIPE              |
| 2     | 100¢ WASTE & VENT PIPE             |
| 3     | 75 ANTISYPHONAGE PIPE              |
| 4     | 150¢ RAIN WATER PIPE               |
| (5)   | DOMESTIC WATER SUPPLY DN TAKE PIPE |
| 6     | FLUSHING WATER SUPPLY DN TAKE PIPE |
| 0     | DOMESTIC WATER RISER PIPE          |
| 8     | FLUSHING WATER RISER PIPE          |
| COP   | CLEAN OUT PLUG                     |
| 0     | 150¢ BASEMENT DRAIN PIPE           |
|       |                                    |

| DOOR-WIND      | OW    |
|----------------|-------|
| SCHEDULE ALL I | FLOOR |

| S.no. | Type  | Size =WxH  | SILL           | LINTEL |
|-------|-------|------------|----------------|--------|
| 1.    | D01   | 900 x2400  | 00             | 2400   |
| 2.    | -D02  | 750 x2100  | 00             | 2100   |
| 3.    | D03   | 1500x2400  | 00             | 2400   |
| 4.    | D04   | 1200x2100  | 00             | 2100   |
| 5.    | FD01  | 1500x2400  | 00             | 2400   |
| 6.    | GL-01 | 27000 WIDE | AS / ELEVATION |        |
| 7.    | GL-02 | 14470 WIDE | AS / ELEVATION |        |
| 8.    | GL-03 | 16930 WIDE | AS / ELEVATION |        |
| 9.    | GL-04 | 29800 WDE  | AS / ELEVATION |        |
| 10.   | GL-05 | 20100 WDE  | AS / ELEVATION |        |
| 11.   | GL-06 | 4770 WIDE  | AS / ELEVATION |        |

## PROJECT

REVISED BUILDING PLANS OF I.T. PARK COLONY MEASURING AREA 6.445 ACRES( LICENCE.No.47 OF 2008 DATED 11.03-2008) IN SECTOR -48 GURGAON MANESAR URBAN COMPLEX BEING DEVELOPED BY DHARMENDER AND OTHERS IN COLLABRATION WITH M/S PARSVNATH DEVELOPERS LTD.