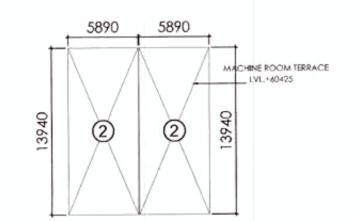

LVL.+65025

MACHINE ROOM TERRACE

MACHINE ROOM TERRACE

LVI.+65025

Checked and found ok for Public Health
(Internal) Service only subject to comments in
in forwards better No. SE(HO) Dt. 11 10117