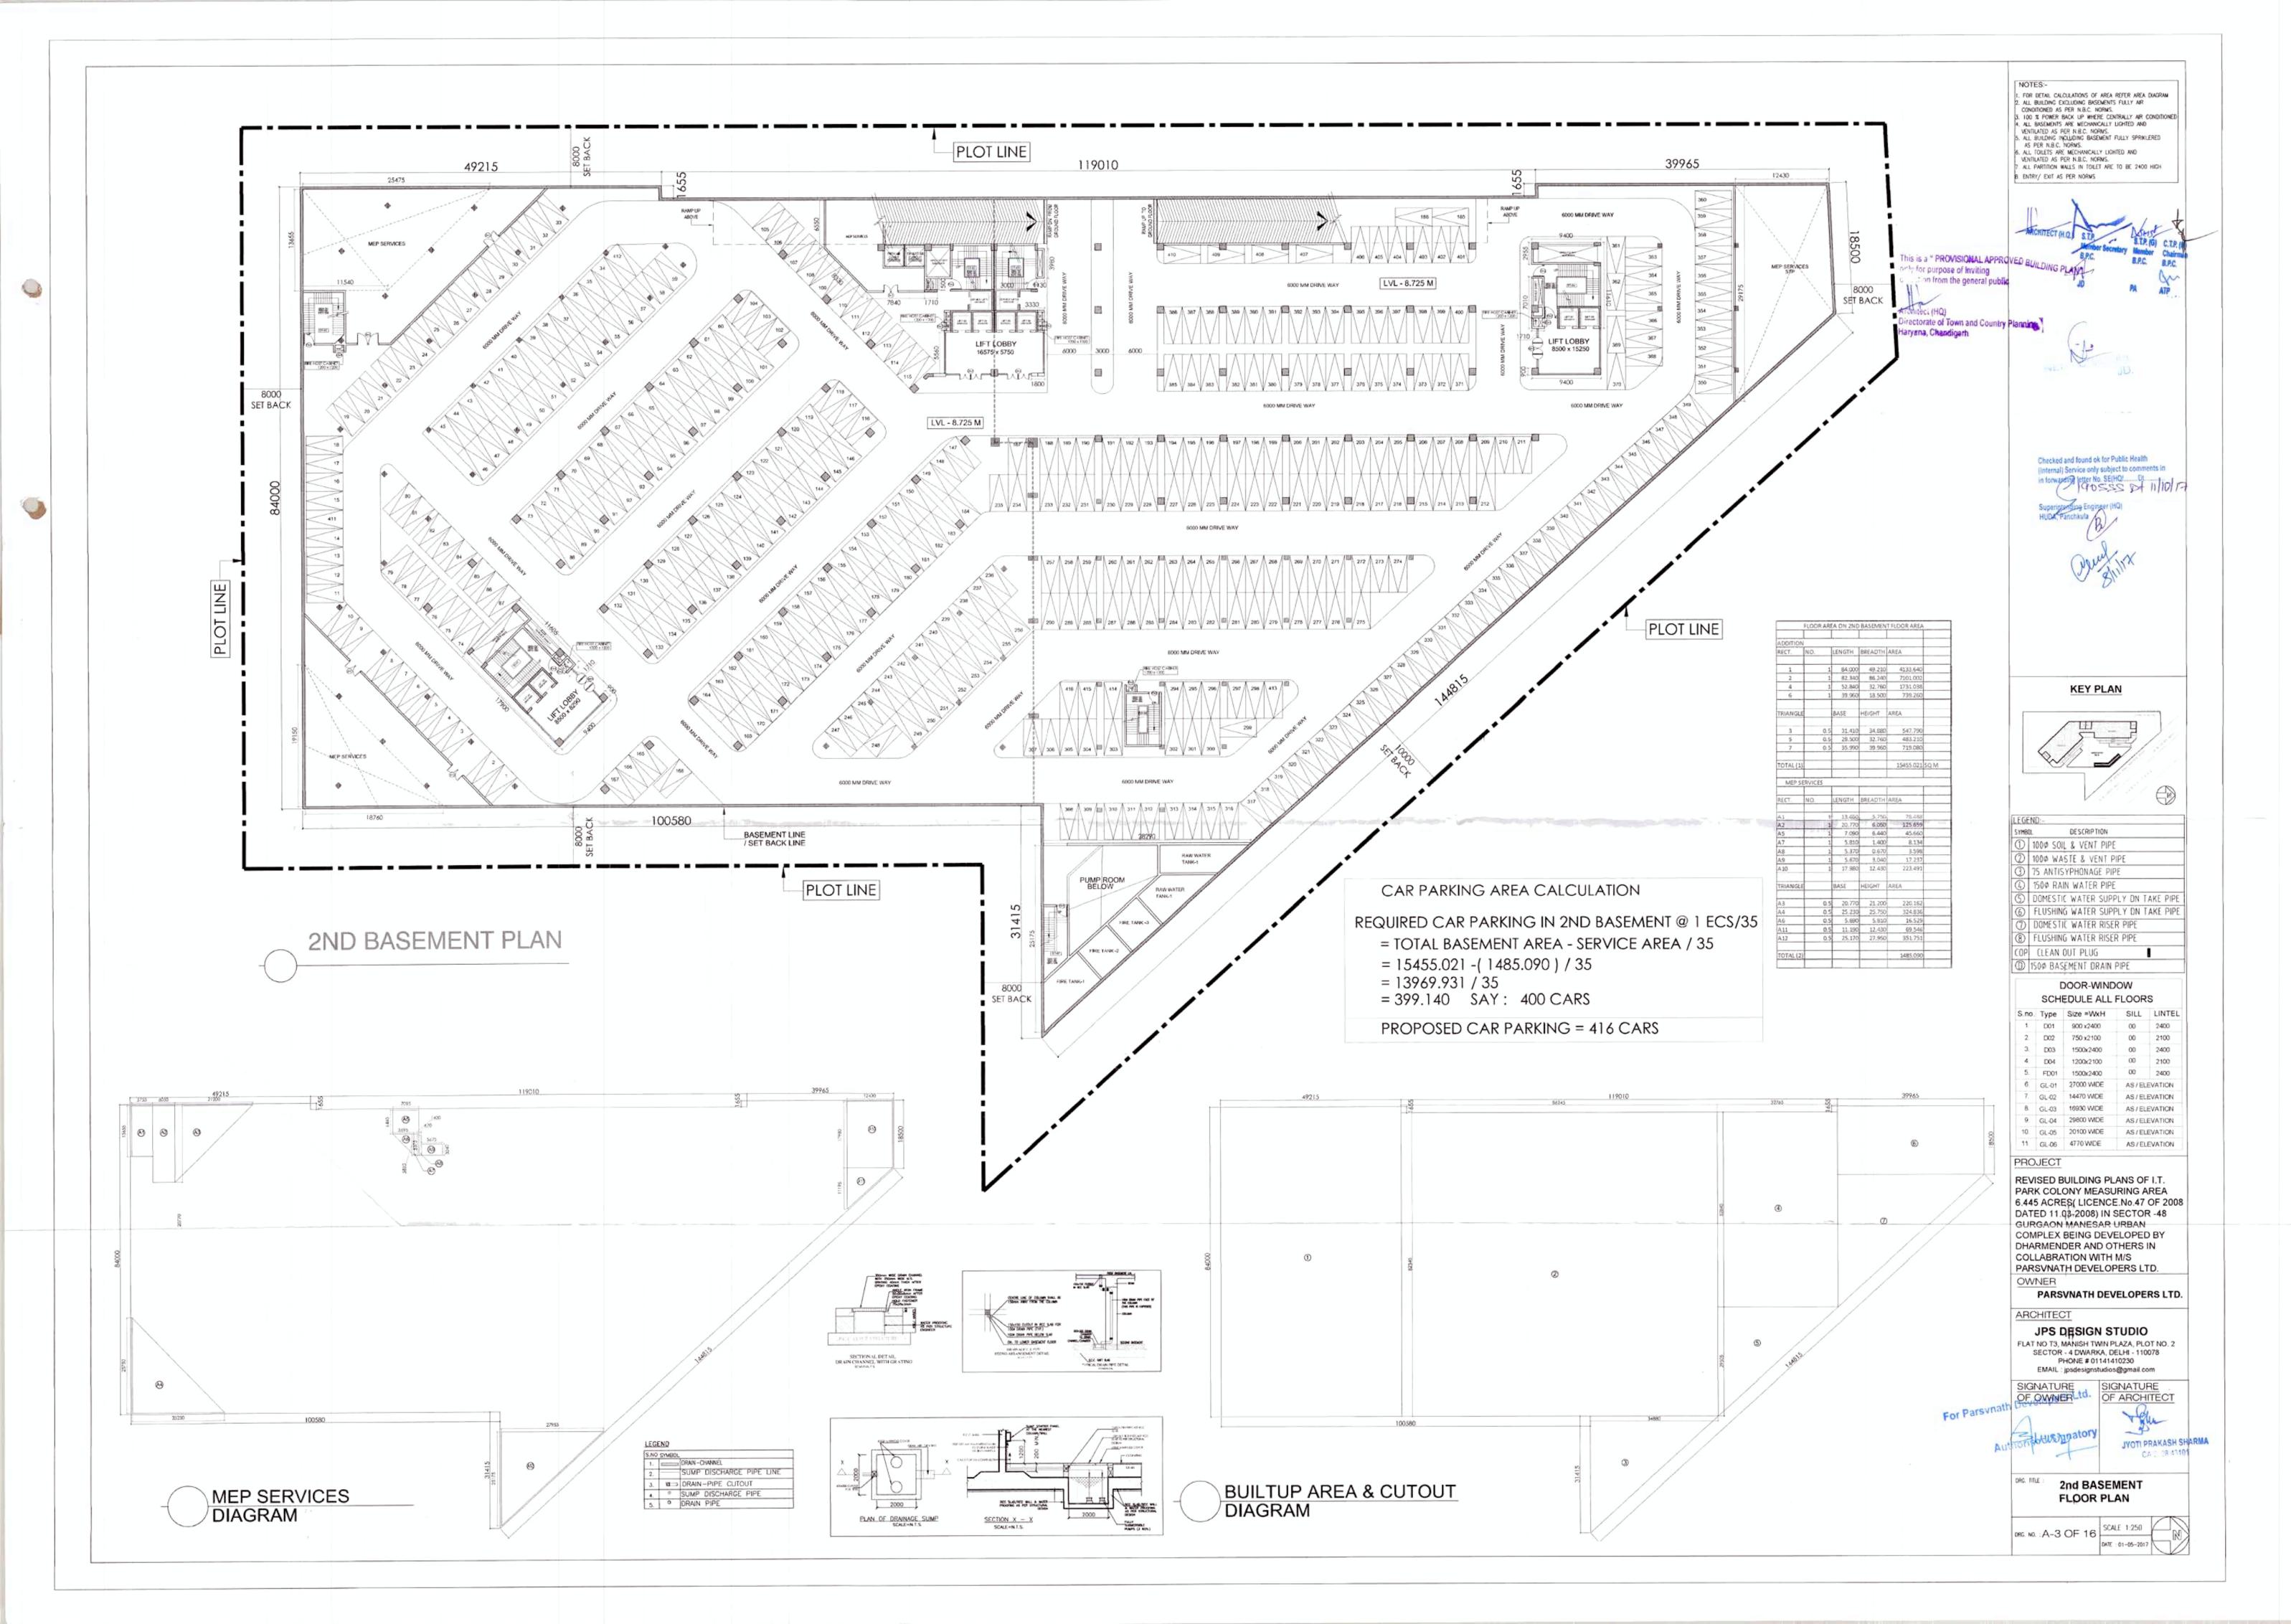

#### NOTES:-

1. FOR DETAIL CALCULATIONS OF AREA REFER AREA DIAGRAM
2. ALL BUILDING EXCLUDING BASEMENTS FULLY AIR
CONDITIONED AS PER N.B.C. NORMS.
3. 100 % POWER BACK UP WHERE CENTRALLY AIR CONDITIONED
4. ALL BASEMENTS ARE MECHANICALLY LIGHTED AND
VENTILATED AS PER N.B.C. NORMS.
5. ALL BUILDING INCLUDING BASEMENT FULLY SPRIKLERED AS PER N.B.C. NORMS. 6. ALL TOILETS ARE MECHANICALLY LIGHTED AND VENTILATED AS PER N.B.C. NORMS. 7. ALL PARTITION WALLS IN TOILET ARE TO BE 2400 HIGH B. ENTRY/ EXIT AS PER NORMS

#### KEY PLAN

| LEGE  | ND:-                               |
|-------|------------------------------------|
| SYMBO | DESCRIPTION                        |
| 1     | 100¢ SOIL & VENT PIPE              |
| 2     | 100¢ WASTE & VENT PIPE             |
| 3     | 75 ANTISYPHONAGE PIPE              |
| 4     | 150¢ RAIN WATER PIPE               |
| (5)   | DOMESTIC WATER SUPPLY DN TAKE PIPE |
| 6     | FLUSHING WATER SUPPLY DN TAKE PIPE |
| 0     | DOMESTIC WATER RISER PIPE          |
| 8     | FLUSHING WATER RISER PIPE          |
| COP   | CLEAN OUT PLUG                     |
| 0     | 150¢ BASEMENT DRAIN PIPE           |
|       |                                    |

| DOOR-WIND      | OW    |
|----------------|-------|
| SCHEDULE ALL I | FLOOR |

| S.no. | Type  | Size =WxH  | SILL           | LINTEL |
|-------|-------|------------|----------------|--------|
| 1.    | D01   | 900 x2400  | 00             | 2400   |
| 2.    | -D02  | 750 x2100  | 00             | 2100   |
| 3.    | D03   | 1500x2400  | 00             | 2400   |
| 4.    | D04   | 1200x2100  | 00             | 2100   |
| 5.    | FD01  | 1500x2400  | 00             | 2400   |
| 6.    | GL-01 | 27000 WIDE | AS / ELEVATION |        |
| 7.    | GL-02 | 14470 WIDE | AS / ELEVATION |        |
| 8.    | GL-03 | 16930 WIDE | AS / ELEVATION |        |
| 9.    | GL-04 | 29800 WDE  | AS / ELEVATION |        |
| 10.   | GL-05 | 20100 WDE  | AS / ELEVATION |        |
| 11.   | GL-06 | 4770 WIDE  | AS / ELEVATION |        |

## PROJECT

REVISED BUILDING PLANS OF I.T. PARK COLONY MEASURING AREA 6.445 ACRES( LICENCE.No.47 OF 2008 DATED 11.03-2008) IN SECTOR -48 GURGAON MANESAR URBAN COMPLEX BEING DEVELOPED BY DHARMENDER AND OTHERS IN COLLABRATION WITH M/S PARSVNATH DEVELOPERS LTD.