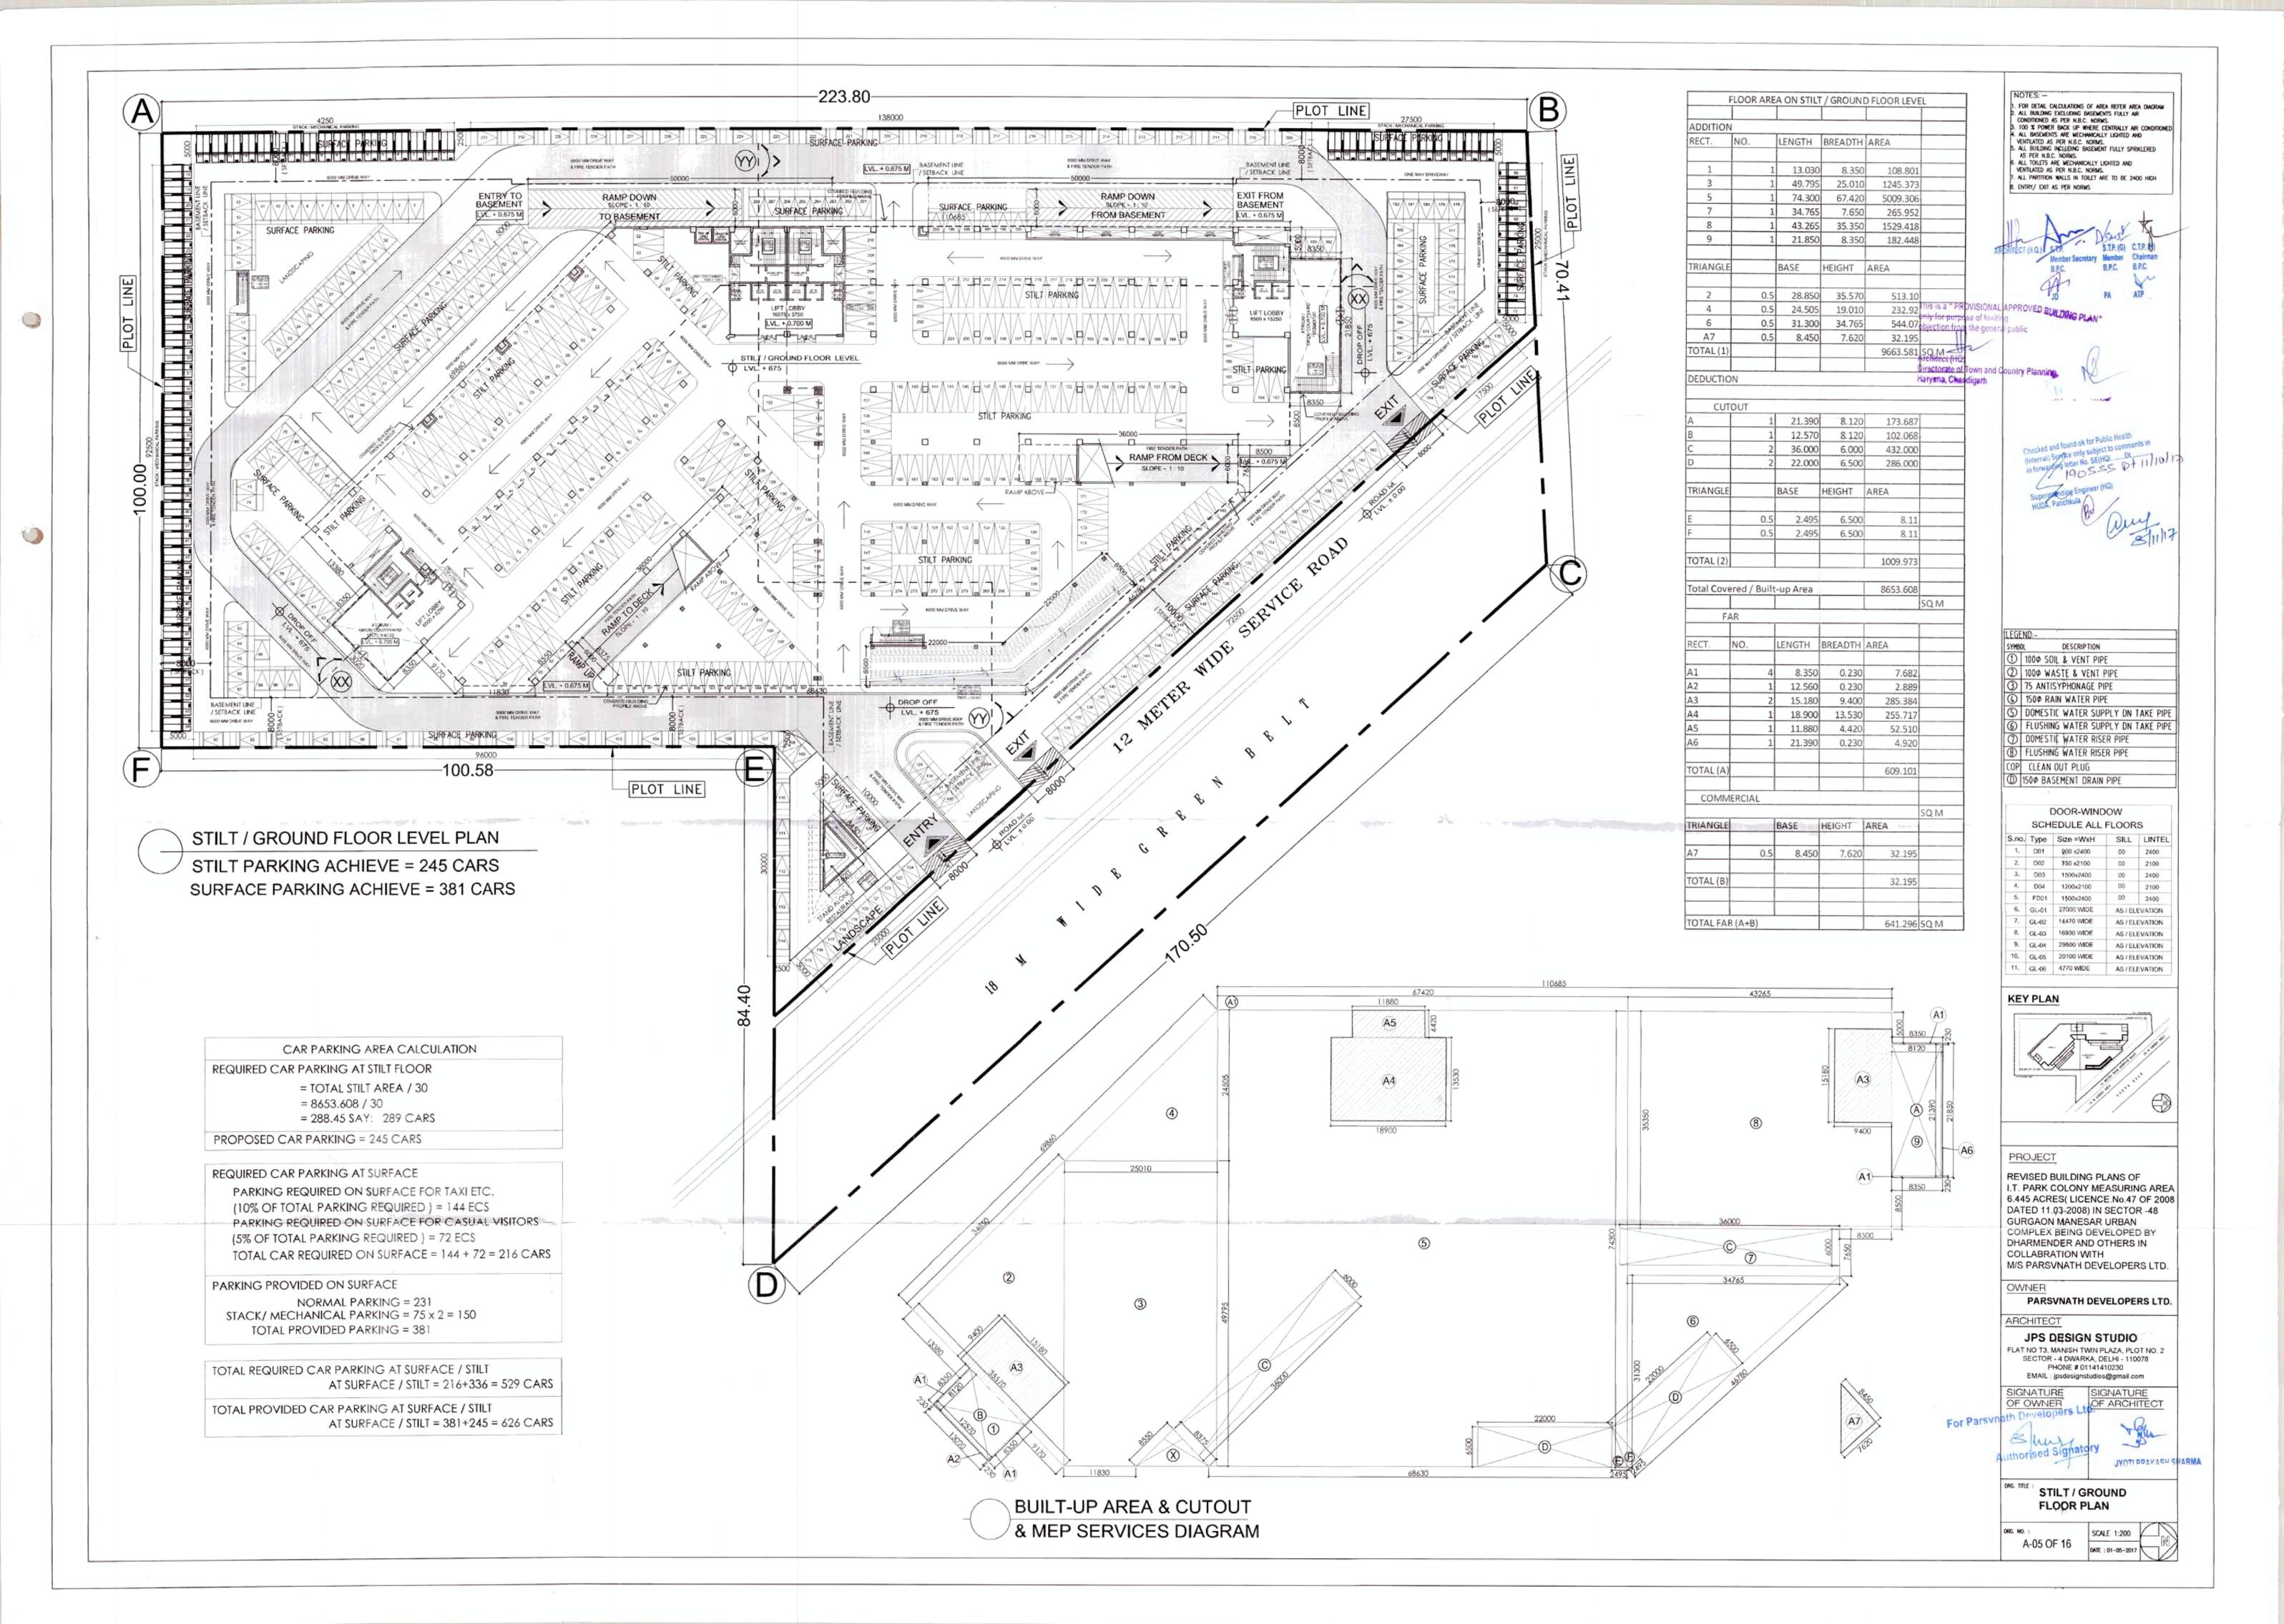

#### NOTES:-

1. FOR DETAIL CALCULATIONS OF AREA REFER AREA DIAGRAM
2. ALL BUILDING EXCLUDING BASEMENTS FULLY AIR
CONDITIONED AS PER N.B.C. NORMS.
3. 100 % POWER BACK UP WHERE CENTRALLY AIR CONDITIONED
4. ALL BASEMENTS ARE MECHANICALLY LIGHTED AND
VENTILATED AS PER N.B.C. NORMS.
5. ALL BUILDING INCLUDING BASEMENT FULLY SPRIKLERED AS PER N.B.C. NORMS. 6. ALL TOILETS ARE MECHANICALLY LIGHTED AND VENTILATED AS PER N.B.C. NORMS. 7. ALL PARTITION WALLS IN TOILET ARE TO BE 2400 HIGH B. ENTRY/ EXIT AS PER NORMS

#### KEY PLAN

| LEGE  | ND:-                               |
|-------|------------------------------------|
| SYMBO | DESCRIPTION                        |
| 1     | 100¢ SOIL & VENT PIPE              |
| 2     | 100¢ WASTE & VENT PIPE             |
| 3     | 75 ANTISYPHONAGE PIPE              |
| 4     | 150¢ RAIN WATER PIPE               |
| (5)   | DOMESTIC WATER SUPPLY DN TAKE PIPE |
| 6     | FLUSHING WATER SUPPLY DN TAKE PIPE |
| 0     | DOMESTIC WATER RISER PIPE          |
| 8     | FLUSHING WATER RISER PIPE          |
| COP   | CLEAN OUT PLUG                     |
| 0     | 150¢ BASEMENT DRAIN PIPE           |
|       |                                    |

| DOOR-WIND      | OW    |
|----------------|-------|
| SCHEDULE ALL I | FLOOR |

| S.no. | Type  | Size =WxH  | SILL           | LINTEL |
|-------|-------|------------|----------------|--------|
| 1.    | D01   | 900 x2400  | 00             | 2400   |
| 2.    | -D02  | 750 x2100  | 00             | 2100   |
| 3.    | D03   | 1500x2400  | 00             | 2400   |
| 4.    | D04   | 1200x2100  | 00             | 2100   |
| 5.    | FD01  | 1500x2400  | 00             | 2400   |
| 6.    | GL-01 | 27000 WIDE | AS / ELEVATION |        |
| 7.    | GL-02 | 14470 WIDE | AS / ELEVATION |        |
| 8.    | GL-03 | 16930 WIDE | AS / ELEVATION |        |
| 9.    | GL-04 | 29800 WDE  | AS / ELEVATION |        |
| 10.   | GL-05 | 20100 WDE  | AS / ELEVATION |        |
| 11.   | GL-06 | 4770 WIDE  | AS / ELEVATION |        |

## PROJECT

REVISED BUILDING PLANS OF I.T. PARK COLONY MEASURING AREA 6.445 ACRES( LICENCE.No.47 OF 2008 DATED 11.03-2008) IN SECTOR -48 GURGAON MANESAR URBAN COMPLEX BEING DEVELOPED BY DHARMENDER AND OTHERS IN COLLABRATION WITH M/S PARSVNATH DEVELOPERS LTD.

## OWNER

PARSVNATH DEVELOPERS LTD.

# JPS DESIGN STUDIO

FLAT NO T3, MANISH TWIN PLAZA, PLOT NO. 2 SECTOR - 4 DWARKA, DELHI - 110078 PHONE # 01141410230 EMAIL: jpsdesignstudios@gmail.com

SIGNATURE OF OWNER

SIGNATURE OF ARCHITECT

For Parsynath Pevelopers Ltd.