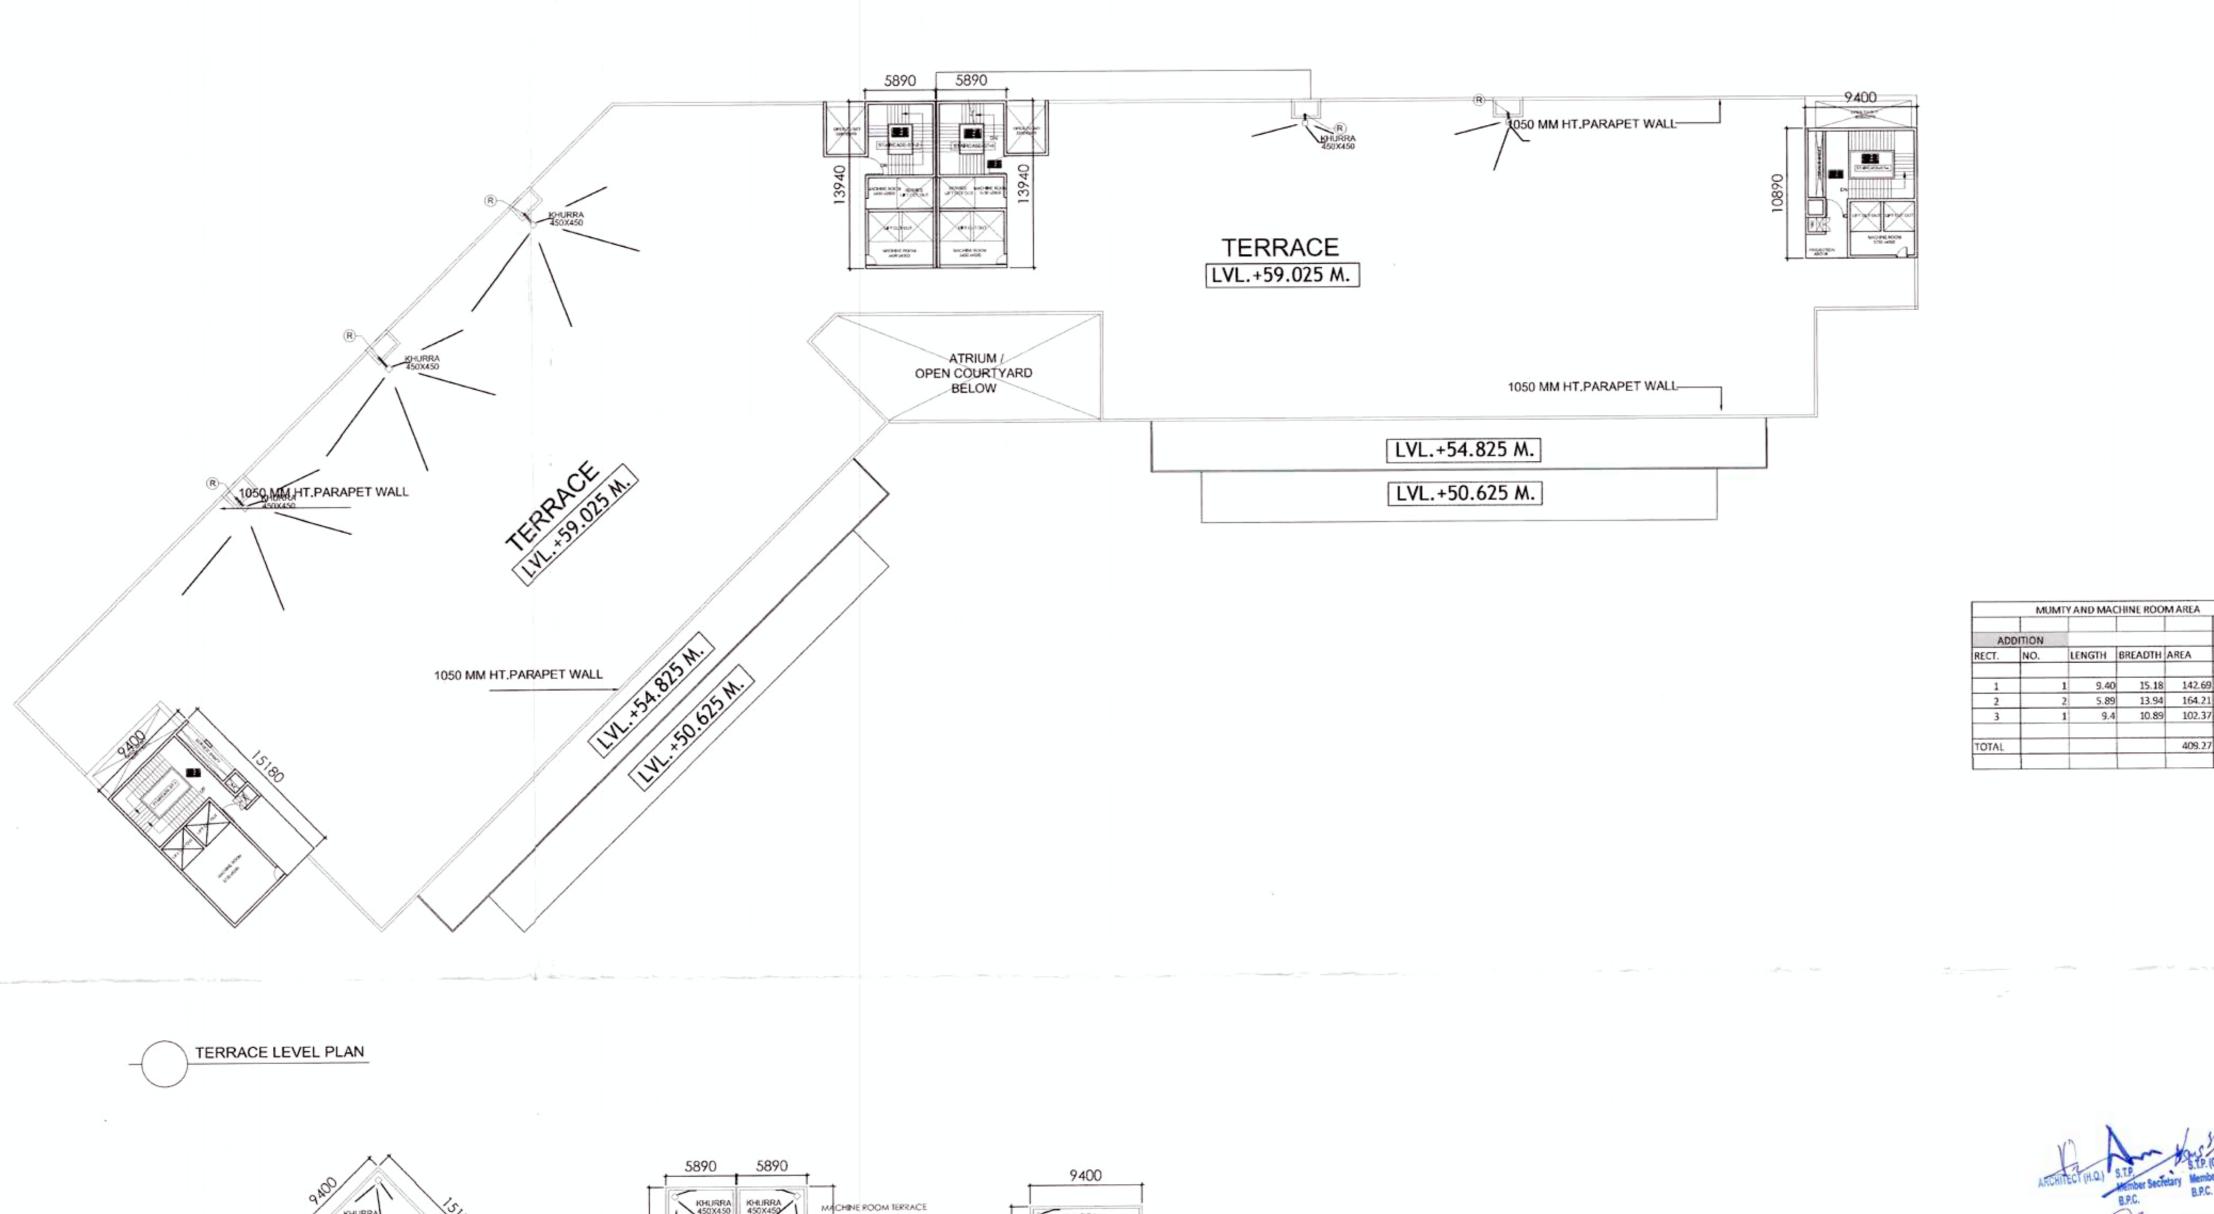

This is a "PROVISIONAL APPROVED BUILDING PLAN"
only for purpose of inviting
unjection, from 8 1 general public.

Directorate of Town and Country Planning. Haryena, Chandigeth

MUMMTY / MACHINE ROOF

MACHINE ROOM TERRACE

LVL.+65025

MACHINE ROOM TERRACE

MACHINE ROOM TERRACE

LVI.+65025

Checked and found ok for Public Health
(Internal) Service only subject to comments in
in forwards better No. SE(HO) Dt. 11 10117

## DRG. TITLE :

TERRACE PLAN & MUMTY LEVEL

DRG. NO.: A-13 of 16

Authorised Signatory CAZE

ELEVATIONS

A-14 CF 16 5.41 1.96