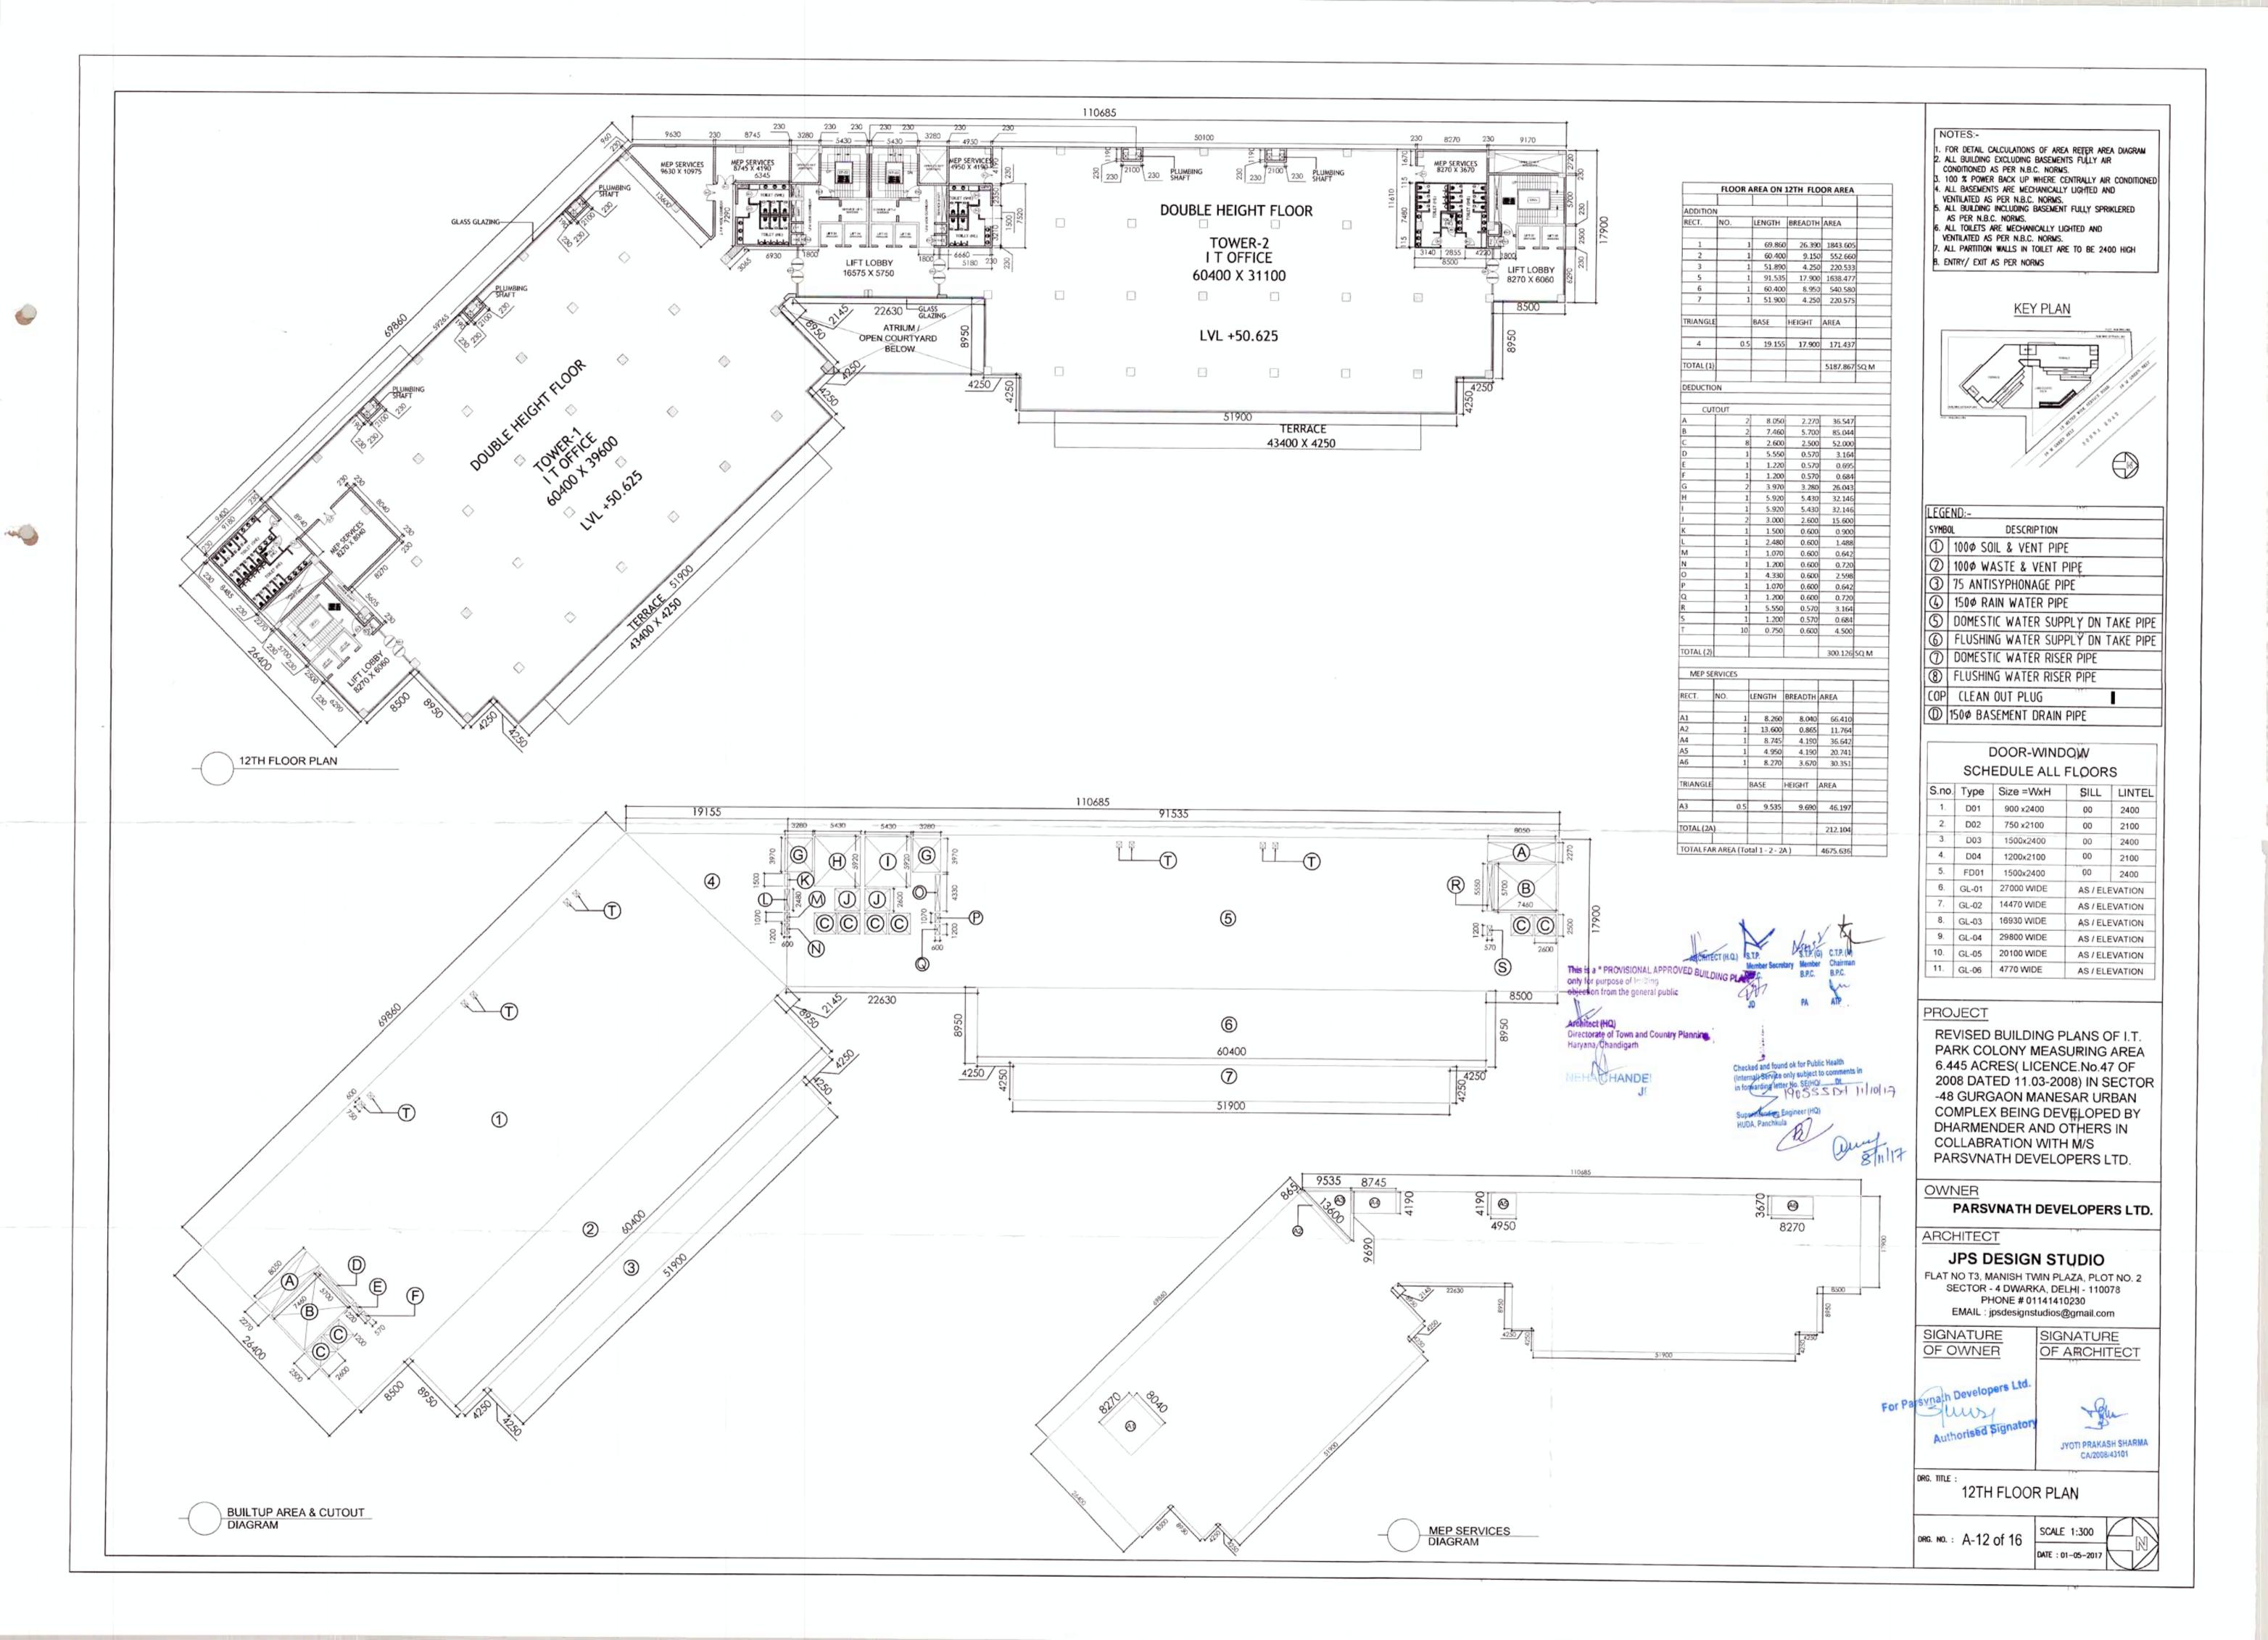

#### NOTES:-

1. FOR DETAIL CALCULATIONS OF AREA REFER AREA DIAGRAM
2. ALL BUILDING EXCLUDING BASEMENTS FULLY AIR
CONDITIONED AS PER N.B.C. NORMS.
3. 100 % POWER BACK UP WHERE CENTRALLY AIR CONDITIONED
4. ALL BASEMENTS ARE MECHANICALLY LIGHTED AND
VENTILATED AS PER N.B.C. NORMS.
5. ALL BUILDING INCLUDING BASEMENT FULLY SPRIKLERED AS PER N.B.C. NORMS. 6. ALL TOILETS ARE MECHANICALLY LIGHTED AND VENTILATED AS PER N.B.C. NORMS. 7. ALL PARTITION WALLS IN TOILET ARE TO BE 2400 HIGH B. ENTRY/ EXIT AS PER NORMS

#### KEY PLAN

| LEGE  | ND:-                               |
|-------|------------------------------------|
| SYMBO | DESCRIPTION                        |
| 1     | 100¢ SOIL & VENT PIPE              |
| 2     | 100¢ WASTE & VENT PIPE             |
| 3     | 75 ANTISYPHONAGE PIPE              |
| 4     | 150¢ RAIN WATER PIPE               |
| (5)   | DOMESTIC WATER SUPPLY DN TAKE PIPE |
| 6     | FLUSHING WATER SUPPLY DN TAKE PIPE |
| 0     | DOMESTIC WATER RISER PIPE          |
| 8     | FLUSHING WATER RISER PIPE          |
| COP   | CLEAN OUT PLUG                     |
| 0     | 150¢ BASEMENT DRAIN PIPE           |
|       |                                    |

| DOOR-WIND      | OW    |
|----------------|-------|
| SCHEDULE ALL I | FLOOR |

| S.no. | Type  | Size =WxH  | SILL           | LINTEL |
|-------|-------|------------|----------------|--------|
| 1.    | D01   | 900 x2400  | 00             | 2400   |
| 2.    | -D02  | 750 x2100  | 00             | 2100   |
| 3.    | D03   | 1500x2400  | 00             | 2400   |
| 4.    | D04   | 1200x2100  | 00             | 2100   |
| 5.    | FD01  | 1500x2400  | 00             | 2400   |
| 6.    | GL-01 | 27000 WIDE | AS / ELEVATION |        |
| 7.    | GL-02 | 14470 WIDE | AS / ELEVATION |        |
| 8.    | GL-03 | 16930 WIDE | AS / ELEVATION |        |
| 9.    | GL-04 | 29800 WDE  | AS / ELEVATION |        |
| 10.   | GL-05 | 20100 WDE  | AS / ELEVATION |        |
| 11.   | GL-06 | 4770 WIDE  | AS / ELEVATION |        |

## PROJECT

REVISED BUILDING PLANS OF I.T. PARK COLONY MEASURING AREA 6.445 ACRES( LICENCE.No.47 OF 2008 DATED 11.03-2008) IN SECTOR -48 GURGAON MANESAR URBAN COMPLEX BEING DEVELOPED BY DHARMENDER AND OTHERS IN COLLABRATION WITH M/S PARSVNATH DEVELOPERS LTD.