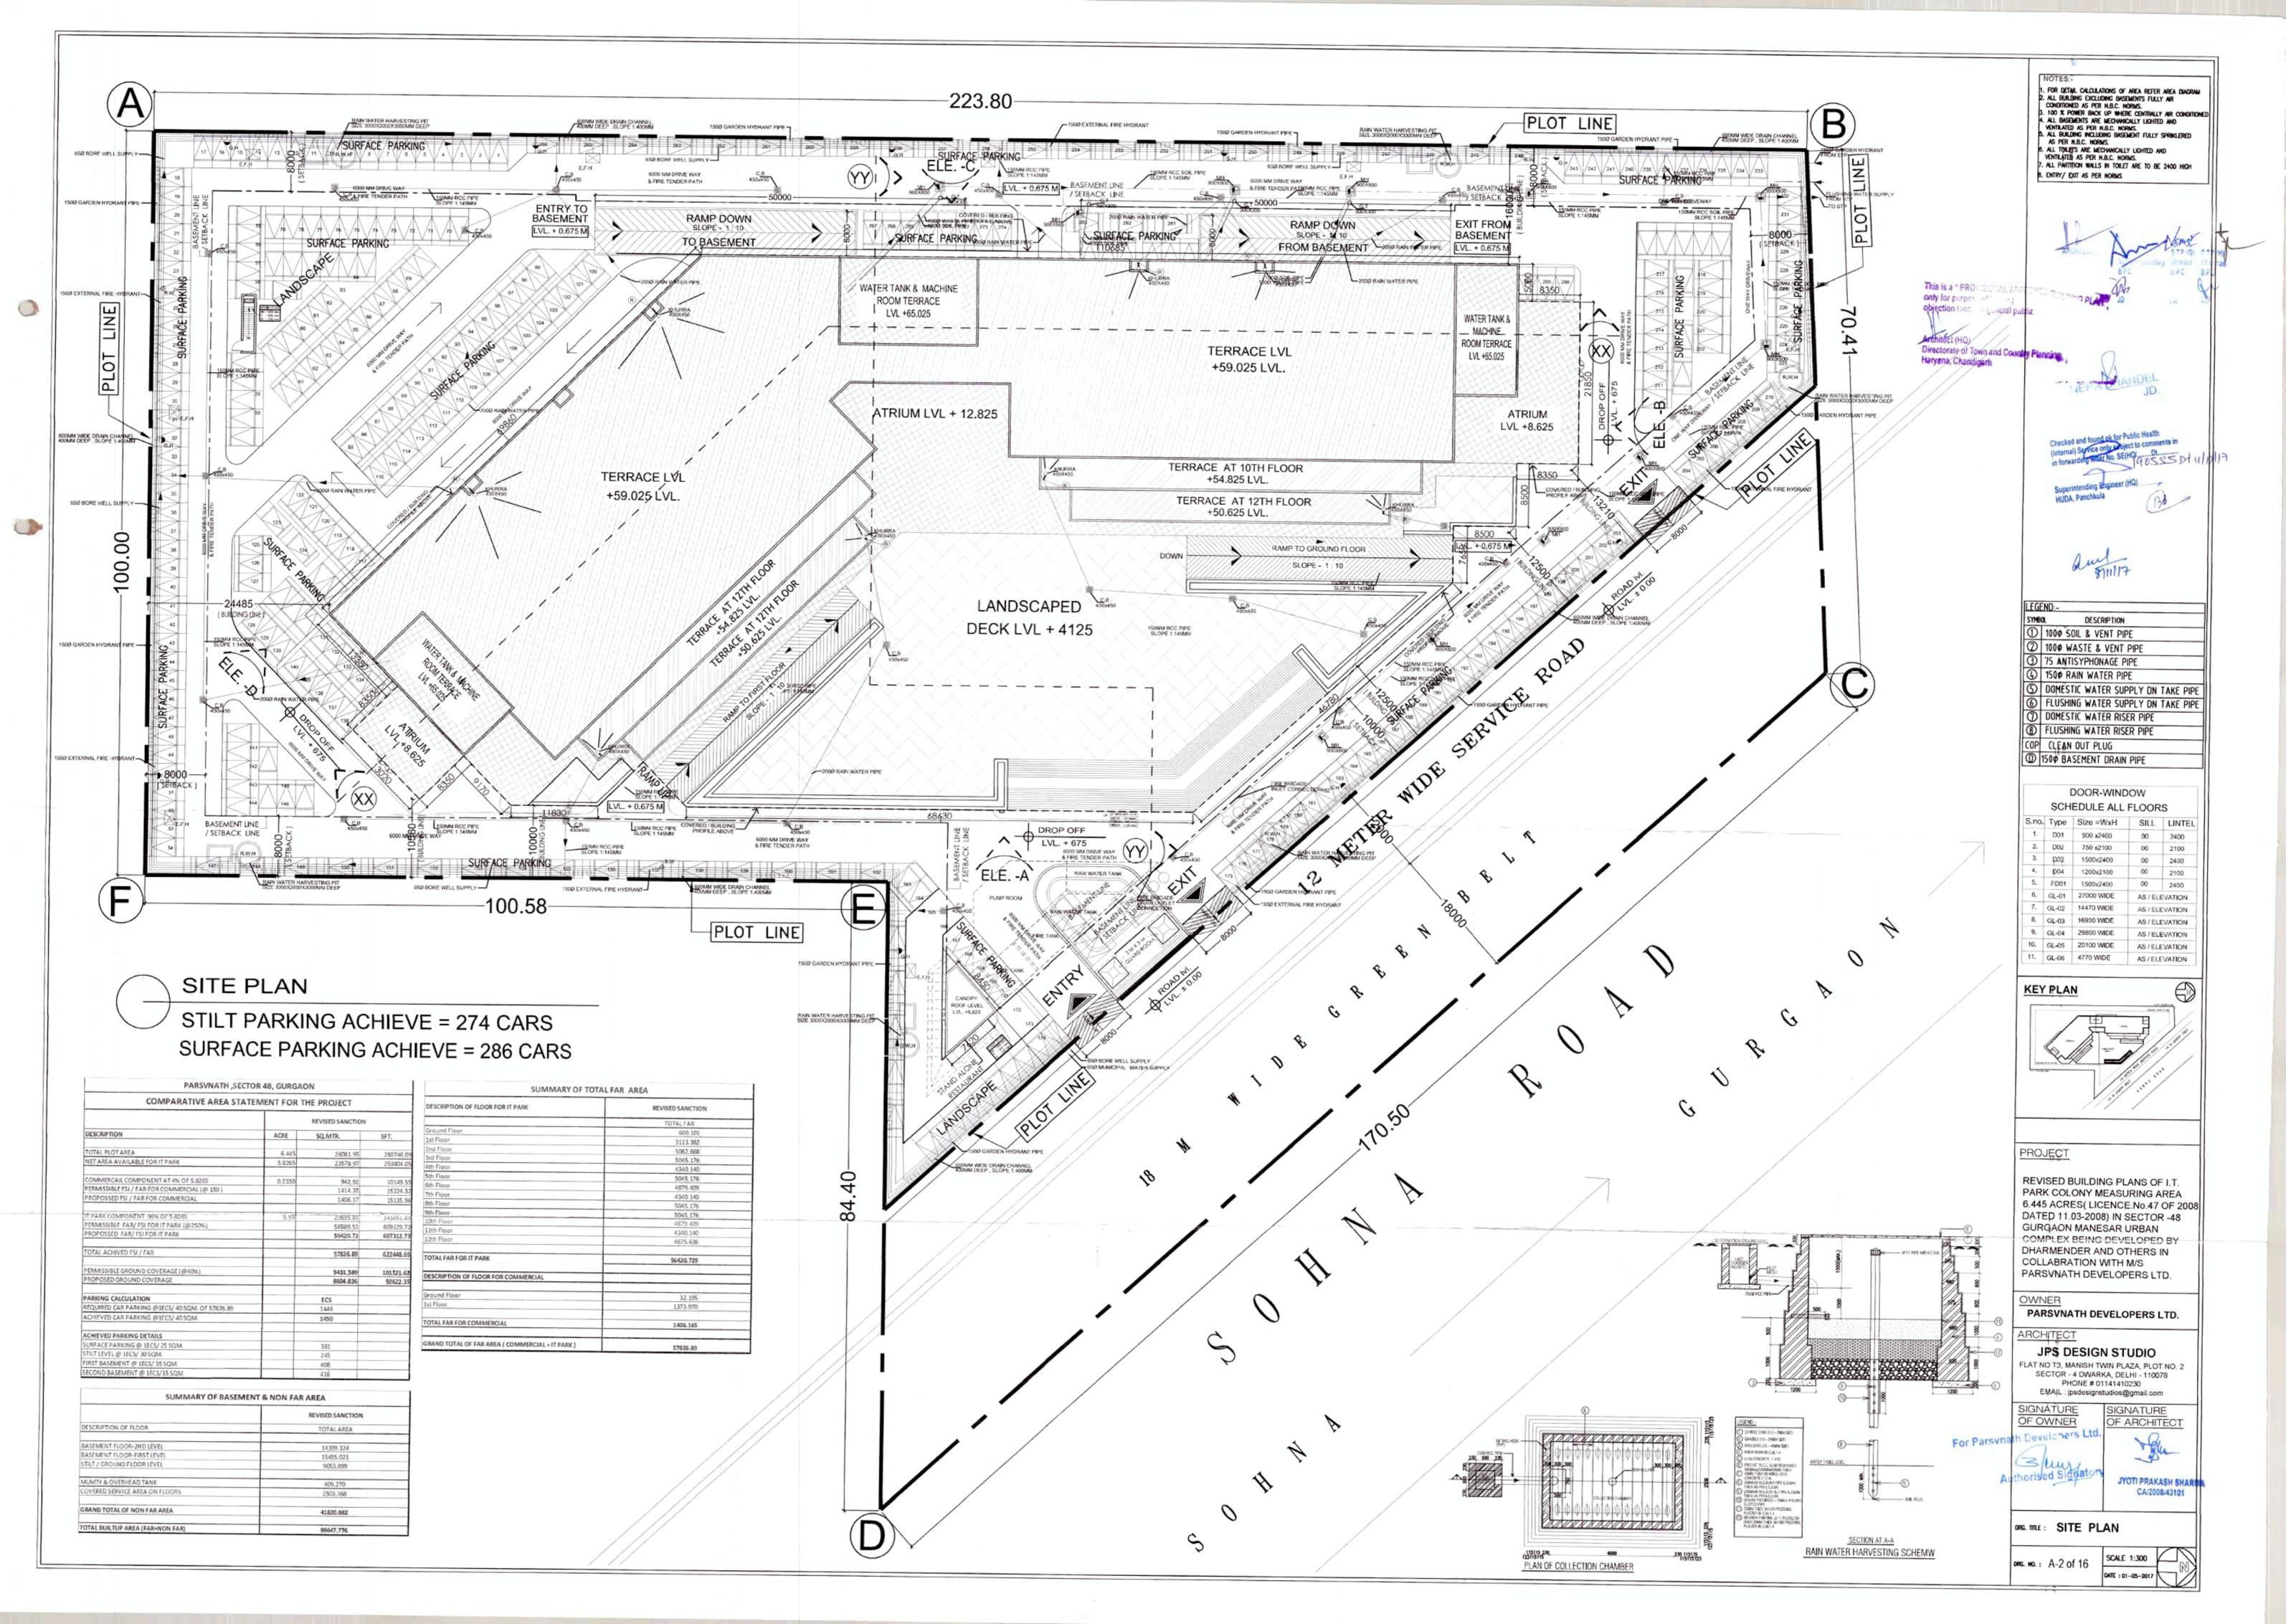

#### NOTES:-

1. FOR DETAIL CALCULATIONS OF AREA REFER AREA DIAGRAM
2. ALL BUILDING EXCLUDING BASEMENTS FULLY AIR
CONDITIONED AS PER N.B.C. NORMS.
3. 100 % POWER BACK UP WHERE CENTRALLY AIR CONDITIONED
4. ALL BASEMENTS ARE MECHANICALLY LIGHTED AND
VENTILATED AS PER N.B.C. NORMS.
5. ALL BUILDING INCLUDING BASEMENT FULLY SPRIKLERED AS PER N.B.C. NORMS. 6. ALL TOILETS ARE MECHANICALLY LIGHTED AND VENTILATED AS PER N.B.C. NORMS. 7. ALL PARTITION WALLS IN TOILET ARE TO BE 2400 HIGH B. ENTRY/ EXIT AS PER NORMS

#### KEY PLAN

| LEGE  | ND:-                               |
|-------|------------------------------------|
| SYMBO | DESCRIPTION                        |
| 1     | 100¢ SOIL & VENT PIPE              |
| 2     | 100¢ WASTE & VENT PIPE             |
| 3     | 75 ANTISYPHONAGE PIPE              |
| 4     | 150¢ RAIN WATER PIPE               |
| (5)   | DOMESTIC WATER SUPPLY DN TAKE PIPE |
| 6     | FLUSHING WATER SUPPLY DN TAKE PIPE |
| 0     | DOMESTIC WATER RISER PIPE          |
| 8     | FLUSHING WATER RISER PIPE          |
| COP   | CLEAN OUT PLUG                     |
| 0     | 150¢ BASEMENT DRAIN PIPE           |
|       |                                    |

| DOOR-WIND      | OW    |
|----------------|-------|
| SCHEDULE ALL I | FLOOR |

| S.no. | Type  | Size =WxH  | SILL           | LINTEL |
|-------|-------|------------|----------------|--------|
| 1.    | D01   | 900 x2400  | 00             | 2400   |
| 2.    | -D02  | 750 x2100  | 00             | 2100   |
| 3.    | D03   | 1500x2400  | 00             | 2400   |
| 4.    | D04   | 1200x2100  | 00             | 2100   |
| 5.    | FD01  | 1500x2400  | 00             | 2400   |
| 6.    | GL-01 | 27000 WIDE | AS / ELEVATION |        |
| 7.    | GL-02 | 14470 WIDE | AS / ELEVATION |        |
| 8.    | GL-03 | 16930 WIDE | AS / ELEVATION |        |
| 9.    | GL-04 | 29800 WDE  | AS / ELEVATION |        |
| 10.   | GL-05 | 20100 WDE  | AS / ELEVATION |        |
| 11.   | GL-06 | 4770 WIDE  | AS / ELEVATION |        |

## PROJECT

REVISED BUILDING PLANS OF I.T. PARK COLONY MEASURING AREA 6.445 ACRES( LICENCE.No.47 OF 2008 DATED 11.03-2008) IN SECTOR -48 GURGAON MANESAR URBAN COMPLEX BEING DEVELOPED BY DHARMENDER AND OTHERS IN COLLABRATION WITH M/S PARSVNATH DEVELOPERS LTD.

## OWNER

PARSVNATH DEVELOPERS LTD.

# JPS DESIGN STUDIO

FLAT NO T3, MANISH TWIN PLAZA, PLOT NO. 2 SECTOR - 4 DWARKA, DELHI - 110078 PHONE # 01141410230 EMAIL: jpsdesignstudios@gmail.com

SIGNATURE OF OWNER

SIGNATURE OF ARCHITECT

For Parsynath Pevelopers Ltd.