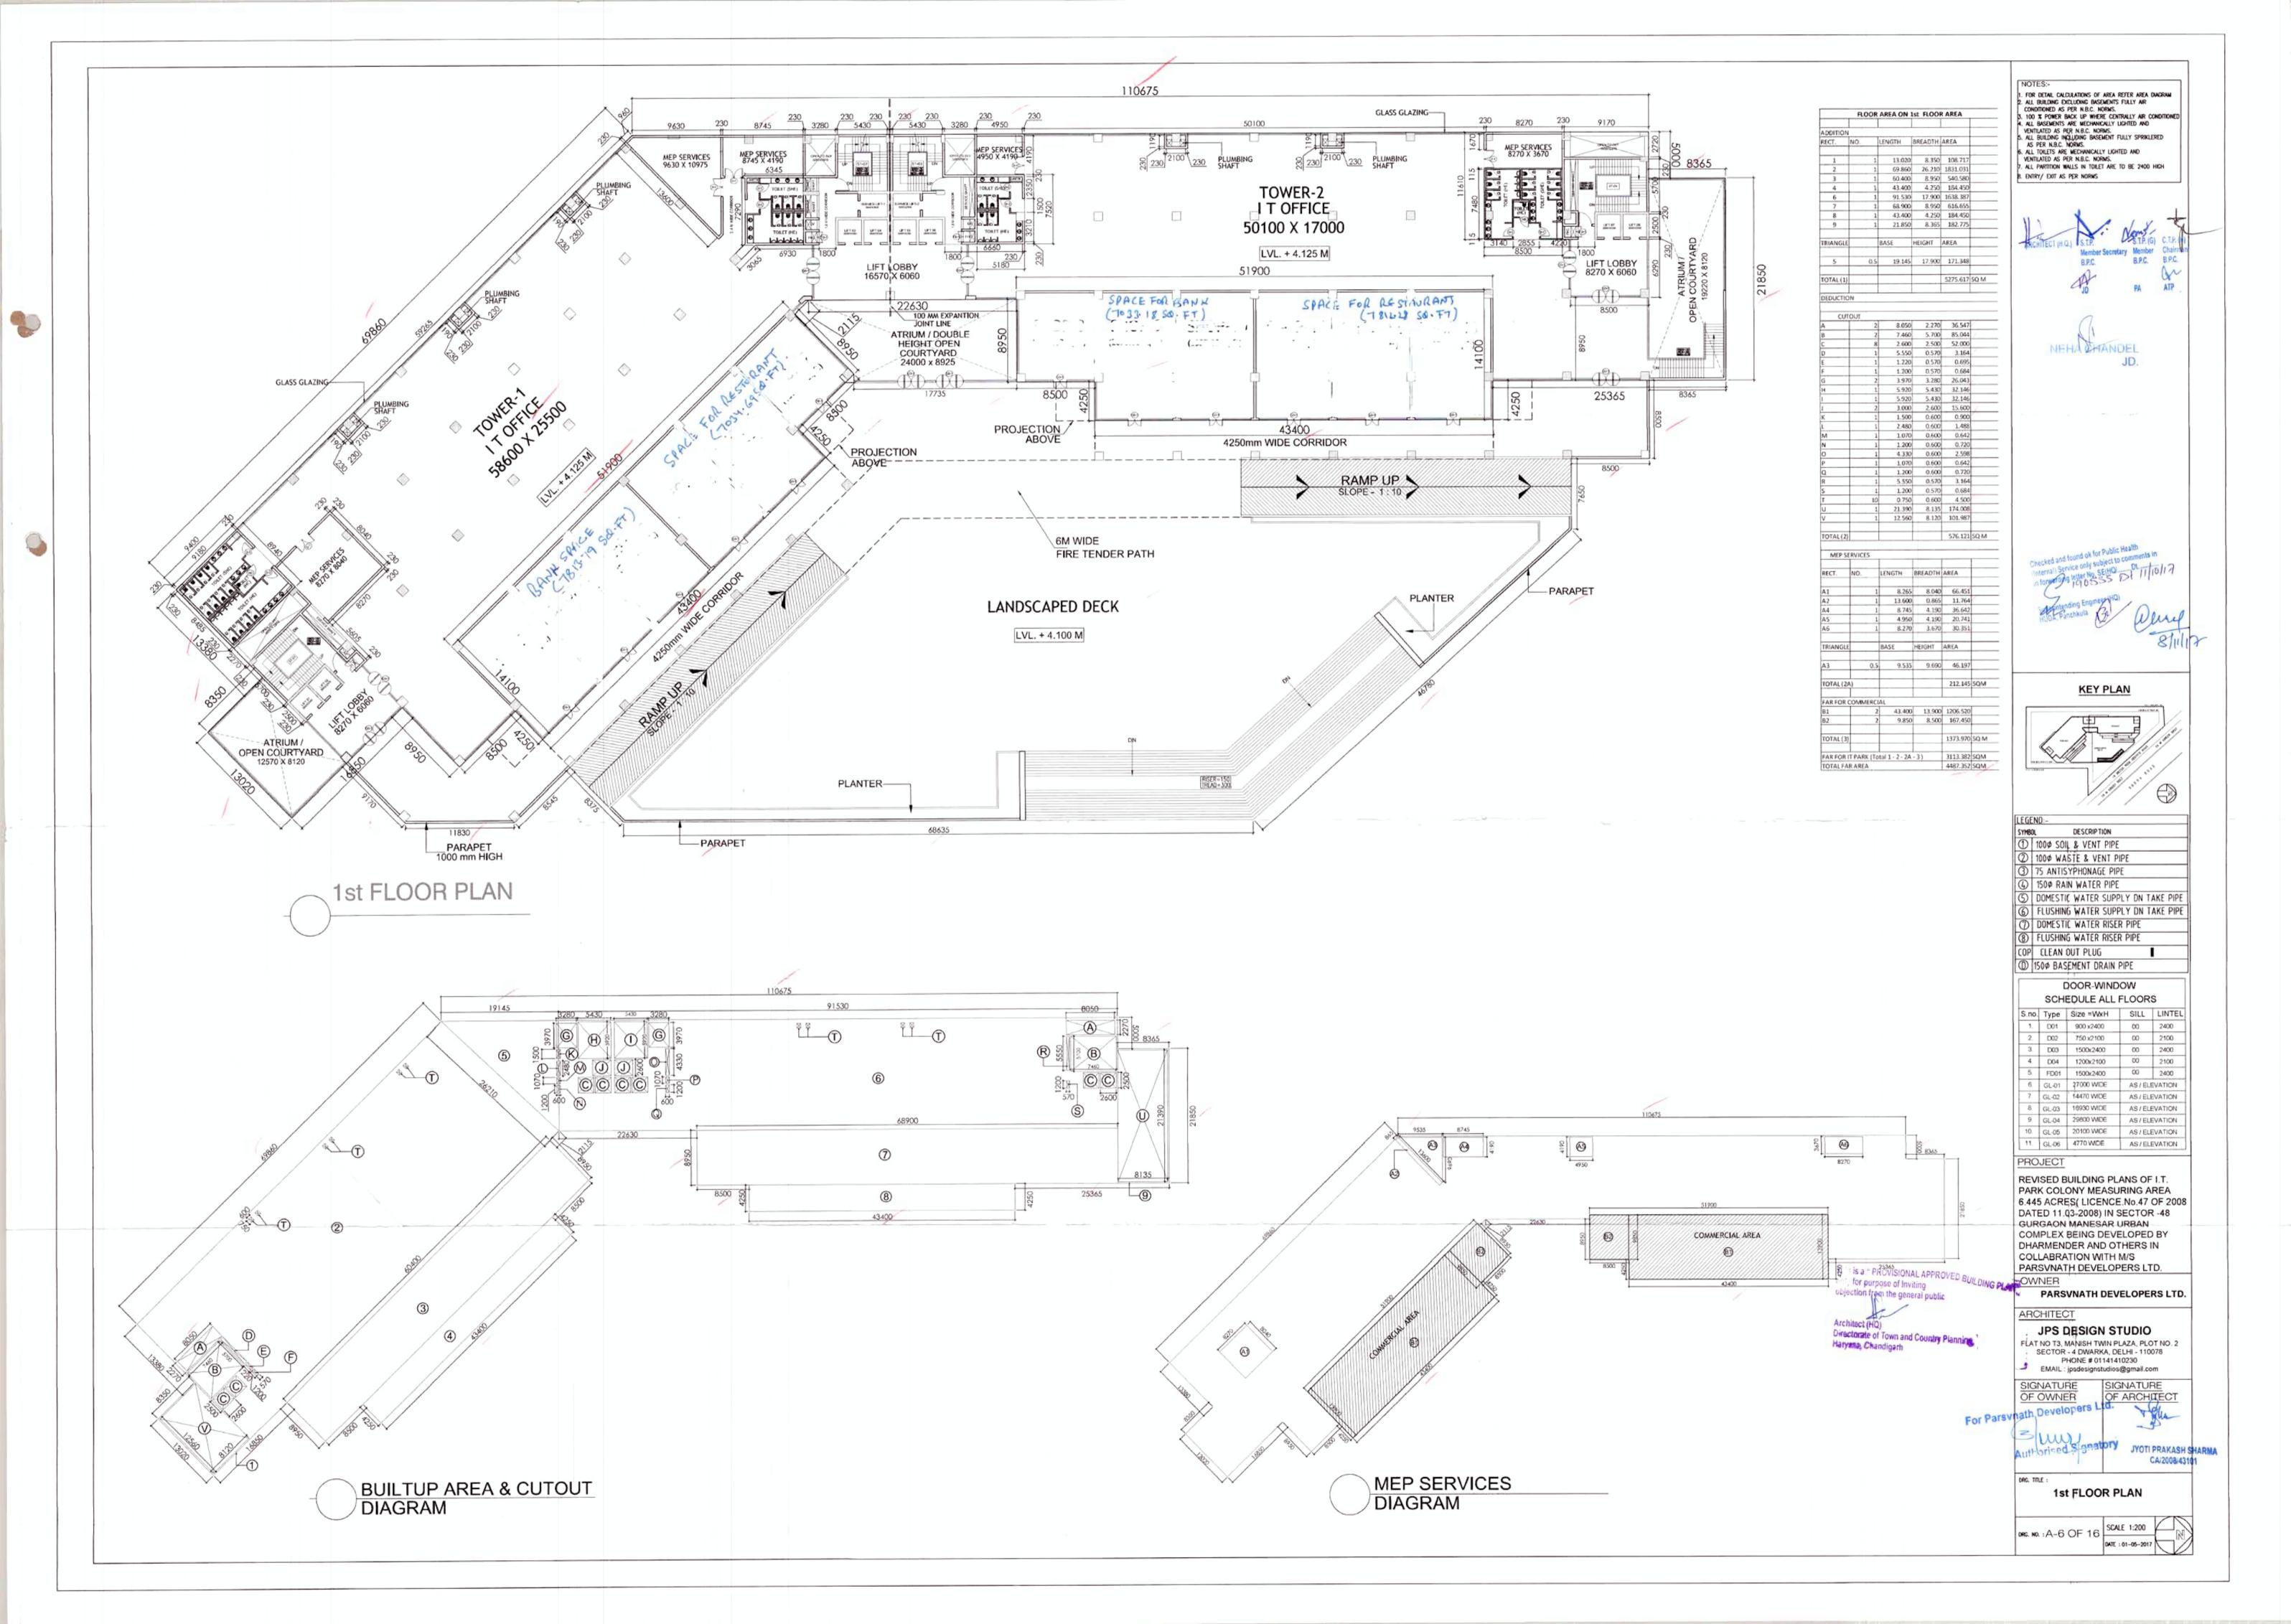

#### NOTES:-

1. FOR DETAIL CALCULATIONS OF AREA REFER AREA DIAGRAM
2. ALL BUILDING EXCLUDING BASEMENTS FULLY AIR
CONDITIONED AS PER N.B.C. NORMS.
3. 100 % POWER BACK UP WHERE CENTRALLY AIR CONDITIONED
4. ALL BASEMENTS ARE MECHANICALLY LIGHTED AND
VENTILATED AS PER N.B.C. NORMS.
5. ALL BUILDING INCLUDING BASEMENT FULLY SPRIKLERED AS PER N.B.C. NORMS. 6. ALL TOILETS ARE MECHANICALLY LIGHTED AND VENTILATED AS PER N.B.C. NORMS. 7. ALL PARTITION WALLS IN TOILET ARE TO BE 2400 HIGH B. ENTRY/ EXIT AS PER NORMS

#### KEY PLAN

| LEGE  | ND:-                               |
|-------|------------------------------------|
| SYMBO | DESCRIPTION                        |
| 1     | 100¢ SOIL & VENT PIPE              |
| 2     | 100¢ WASTE & VENT PIPE             |
| 3     | 75 ANTISYPHONAGE PIPE              |
| 4     | 150¢ RAIN WATER PIPE               |
| (5)   | DOMESTIC WATER SUPPLY DN TAKE PIPE |
| 6     | FLUSHING WATER SUPPLY DN TAKE PIPE |
| 0     | DOMESTIC WATER RISER PIPE          |
| 8     | FLUSHING WATER RISER PIPE          |
| COP   | CLEAN OUT PLUG                     |
| 0     | 150¢ BASEMENT DRAIN PIPE           |
|       |                                    |

| DOOR-WIND      | OW    |
|----------------|-------|
| SCHEDULE ALL I | FLOOR |

| S.no. | Type  | Size =WxH  | SILL           | LINTEL |
|-------|-------|------------|----------------|--------|
| 1.    | D01   | 900 x2400  | 00             | 2400   |
| 2.    | -D02  | 750 x2100  | 00             | 2100   |
| 3.    | D03   | 1500x2400  | 00             | 2400   |
| 4.    | D04   | 1200x2100  | 00             | 2100   |
| 5.    | FD01  | 1500x2400  | 00             | 2400   |
| 6.    | GL-01 | 27000 WIDE | AS / ELEVATION |        |
| 7.    | GL-02 | 14470 WIDE | AS / ELEVATION |        |
| 8.    | GL-03 | 16930 WIDE | AS / ELEVATION |        |
| 9.    | GL-04 | 29800 WDE  | AS / ELEVATION |        |
| 10.   | GL-05 | 20100 WDE  | AS / ELEVATION |        |
| 11.   | GL-06 | 4770 WIDE  | AS / ELEVATION |        |

## PROJECT

REVISED BUILDING PLANS OF I.T. PARK COLONY MEASURING AREA 6.445 ACRES( LICENCE.No.47 OF 2008 DATED 11.03-2008) IN SECTOR -48 GURGAON MANESAR URBAN COMPLEX BEING DEVELOPED BY DHARMENDER AND OTHERS IN COLLABRATION WITH M/S PARSVNATH DEVELOPERS LTD.