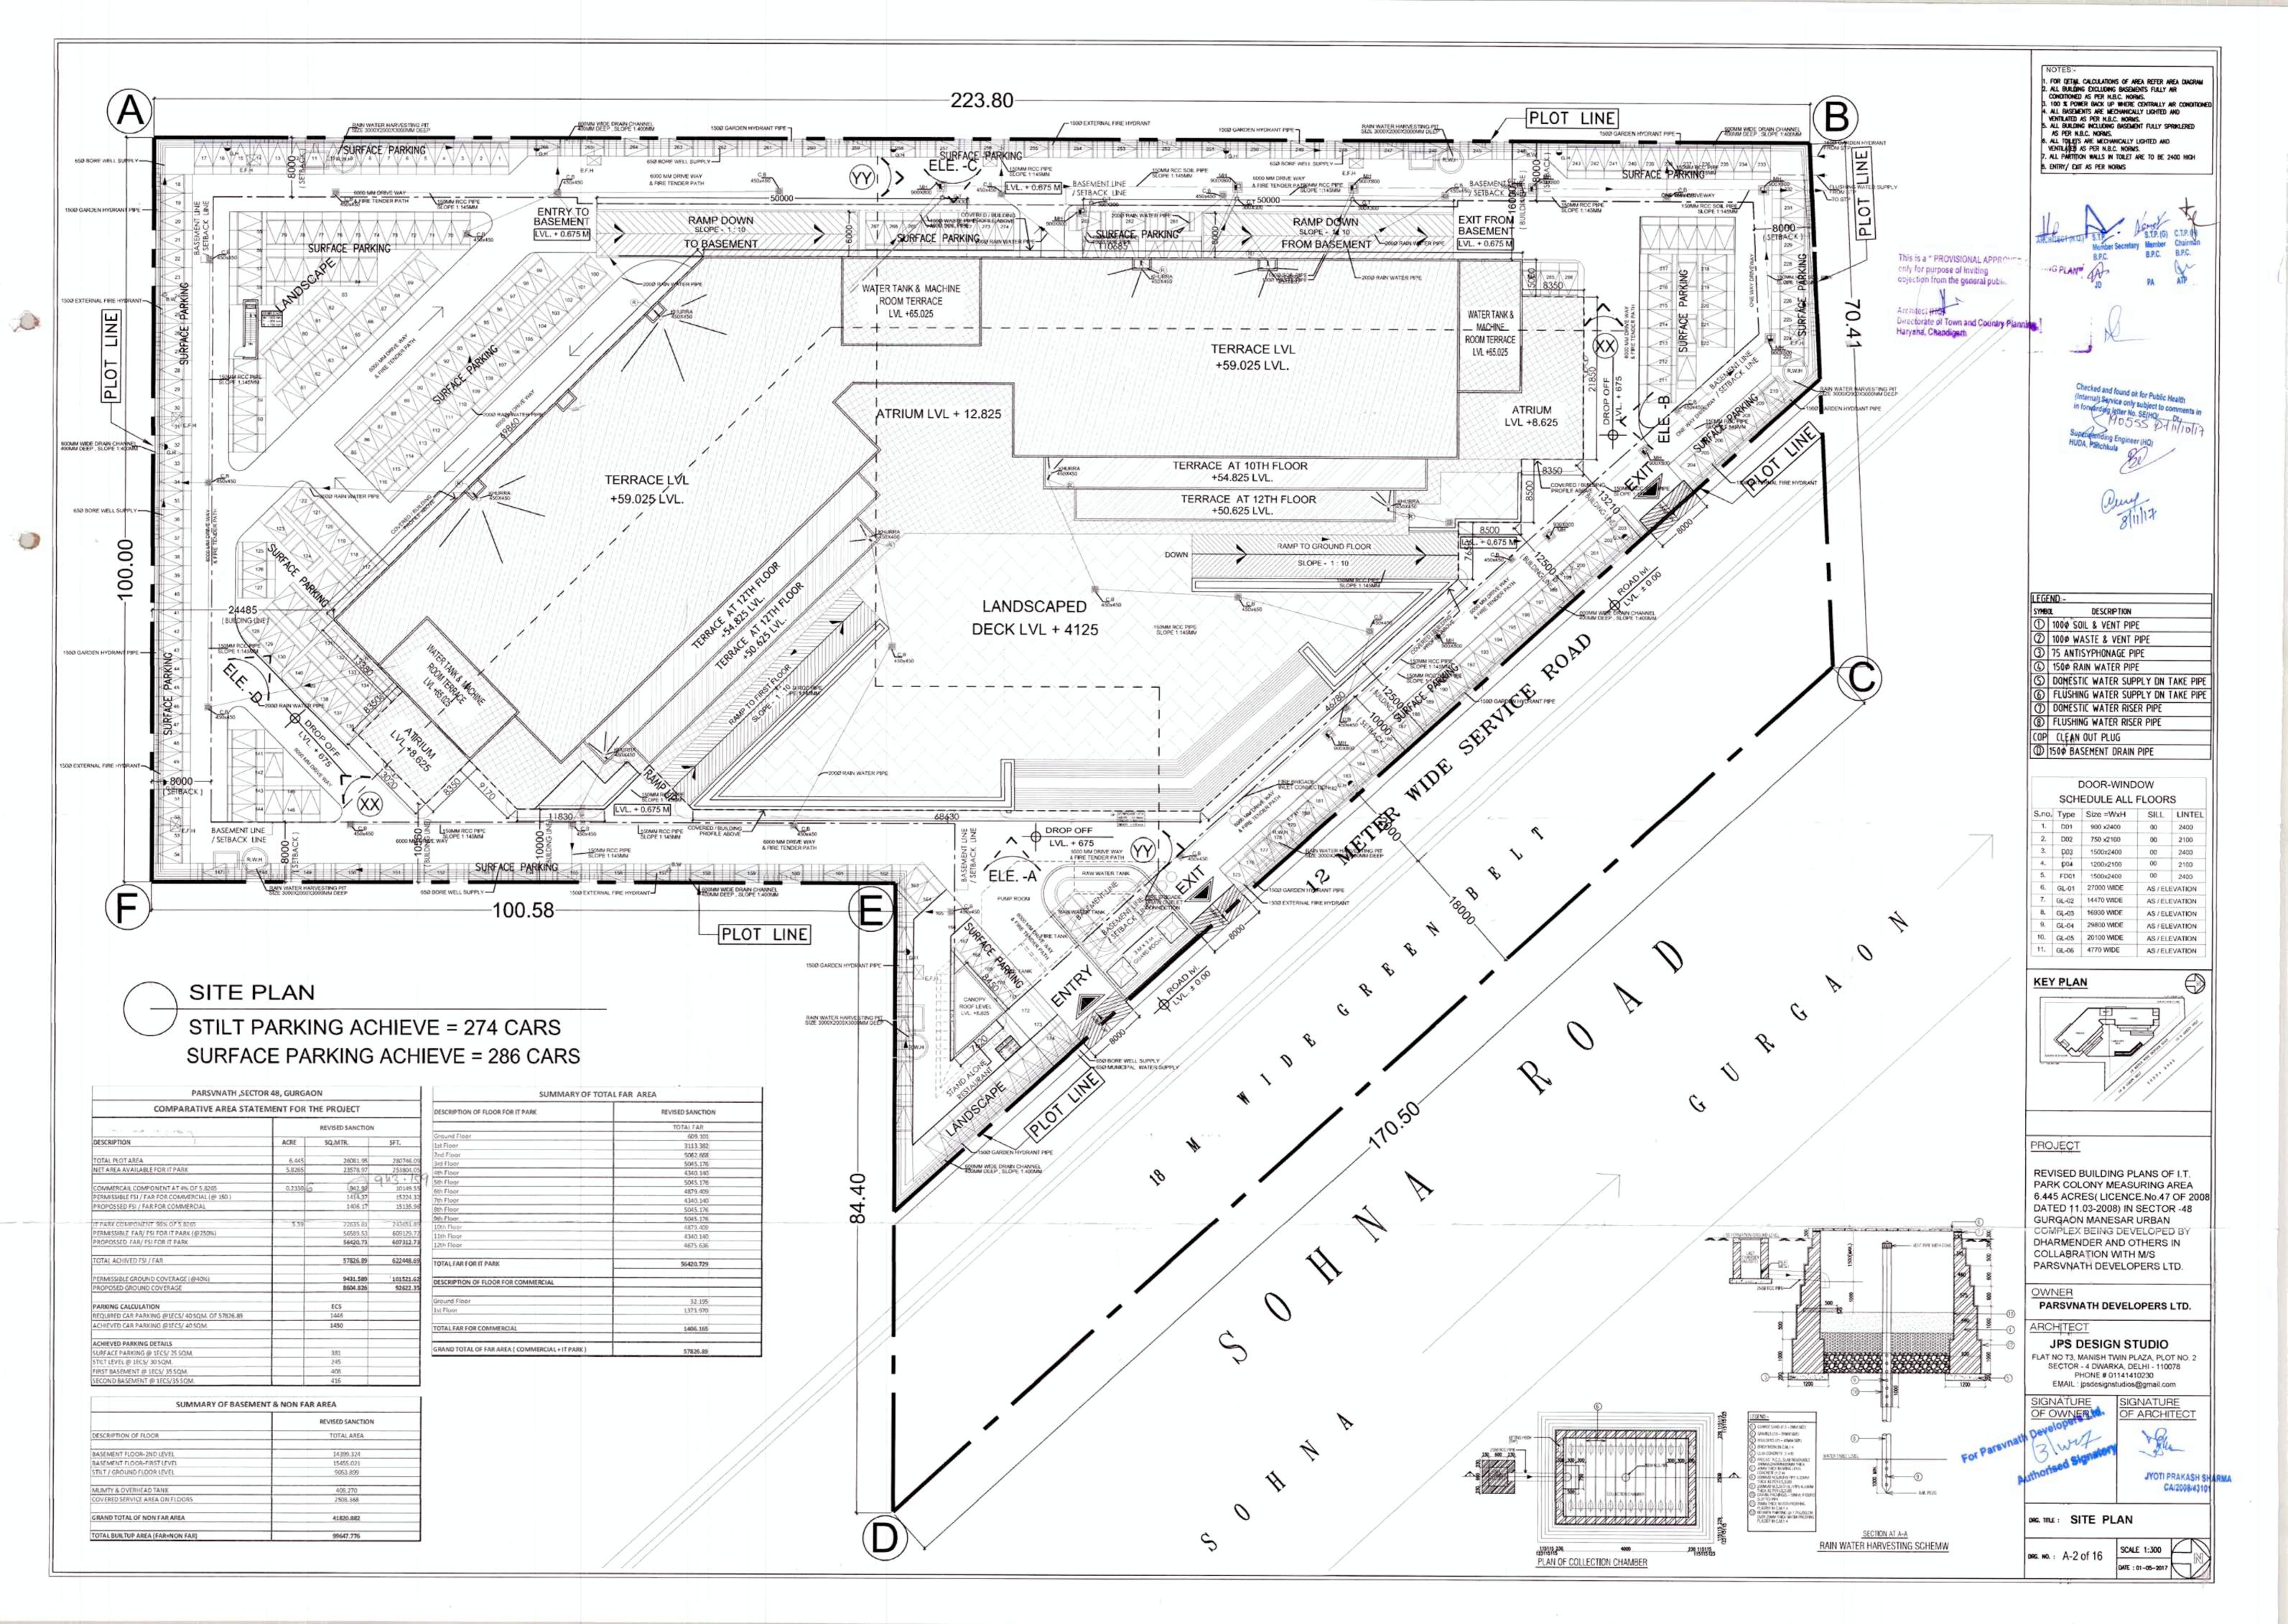

This is a "PROVISIONAL APPROVED BUILDING PLAN"
only for purpose of inviting
unjection, from 8 1 general public.

Directorate of Town and Country Planning. Haryena, Chandigeth

MUMMTY / MACHINE ROOF

MACHINE ROOM TERRACE

LVL.+65025

MACHINE ROOM TERRACE

MACHINE ROOM TERRACE

LVI.+65025

Checked and found ok for Public Health
(Internal) Service only subject to comments in
in forwards better No. SE(HO) Dt. 11 10117

#### NOTES:-

1. FOR DETAIL CALCULATIONS OF AREA REFER AREA DIAGRAM
2. ALL BUILDING EXCLUDING BASEMENTS FULLY AIR
CONDITIONED AS PER N.B.C. NORMS.
3. 100 % POWER BACK UP WHERE CENTRALLY AIR CONDITIONED
4. ALL BASEMENTS ARE MECHANICALLY LIGHTED AND
VENTILATED AS PER N.B.C. NORMS.
5. ALL BUILDING INCLUDING BASEMENT FULLY SPRIKLERED AS PER N.B.C. NORMS. 6. ALL TOILETS ARE MECHANICALLY LIGHTED AND VENTILATED AS PER N.B.C. NORMS. 7. ALL PARTITION WALLS IN TOILET ARE TO BE 2400 HIGH B. ENTRY/ EXIT AS PER NORMS

#### KEY PLAN

| LEGE  | ND:-                               |
|-------|------------------------------------|
| SYMBO | DESCRIPTION                        |
| 1     | 100¢ SOIL & VENT PIPE              |
| 2     | 100¢ WASTE & VENT PIPE             |
| 3     | 75 ANTISYPHONAGE PIPE              |
| 4     | 150¢ RAIN WATER PIPE               |
| (5)   | DOMESTIC WATER SUPPLY DN TAKE PIPE |
| 6     | FLUSHING WATER SUPPLY DN TAKE PIPE |
| 0     | DOMESTIC WATER RISER PIPE          |
| 8     | FLUSHING WATER RISER PIPE          |
| COP   | CLEAN OUT PLUG                     |
| 0     | 150¢ BASEMENT DRAIN PIPE           |
|       |                                    |

| DOOR-WIND      | OW    |
|----------------|-------|
| SCHEDULE ALL I | FLOOR |

| S.no. | Type  | Size =WxH  | SILL           | LINTEL |
|-------|-------|------------|----------------|--------|
| 1.    | D01   | 900 x2400  | 00             | 2400   |
| 2.    | -D02  | 750 x2100  | 00             | 2100   |
| 3.    | D03   | 1500x2400  | 00             | 2400   |
| 4.    | D04   | 1200x2100  | 00             | 2100   |
| 5.    | FD01  | 1500x2400  | 00             | 2400   |
| 6.    | GL-01 | 27000 WIDE | AS / ELEVATION |        |
| 7.    | GL-02 | 14470 WIDE | AS / ELEVATION |        |
| 8.    | GL-03 | 16930 WIDE | AS / ELEVATION |        |
| 9.    | GL-04 | 29800 WDE  | AS / ELEVATION |        |
| 10.   | GL-05 | 20100 WDE  | AS / ELEVATION |        |
| 11.   | GL-06 | 4770 WIDE  | AS / ELEVATION |        |

## PROJECT

REVISED BUILDING PLANS OF I.T. PARK COLONY MEASURING AREA 6.445 ACRES( LICENCE.No.47 OF 2008 DATED 11.03-2008) IN SECTOR -48 GURGAON MANESAR URBAN COMPLEX BEING DEVELOPED BY DHARMENDER AND OTHERS IN COLLABRATION WITH M/S PARSVNATH DEVELOPERS LTD.

## OWNER

PARSVNATH DEVELOPERS LTD.

## ARCHITECT

# JPS DESIGN STUDIO

FLAT NO T3, MANISH TWIN PLAZA, PLOT NO. 2 SECTOR - 4 DWARKA, DELHI - 110078 PHONE # 01141410230 EMAIL: jpsdesignstudios@gmail.com

SIGNATURE OF OWNER

SIGNATURE OF ARCHITECT

For Parsynath Pevelopers Ltd.

JYOTI PRAKASH SHARMA CAJ2008/43101