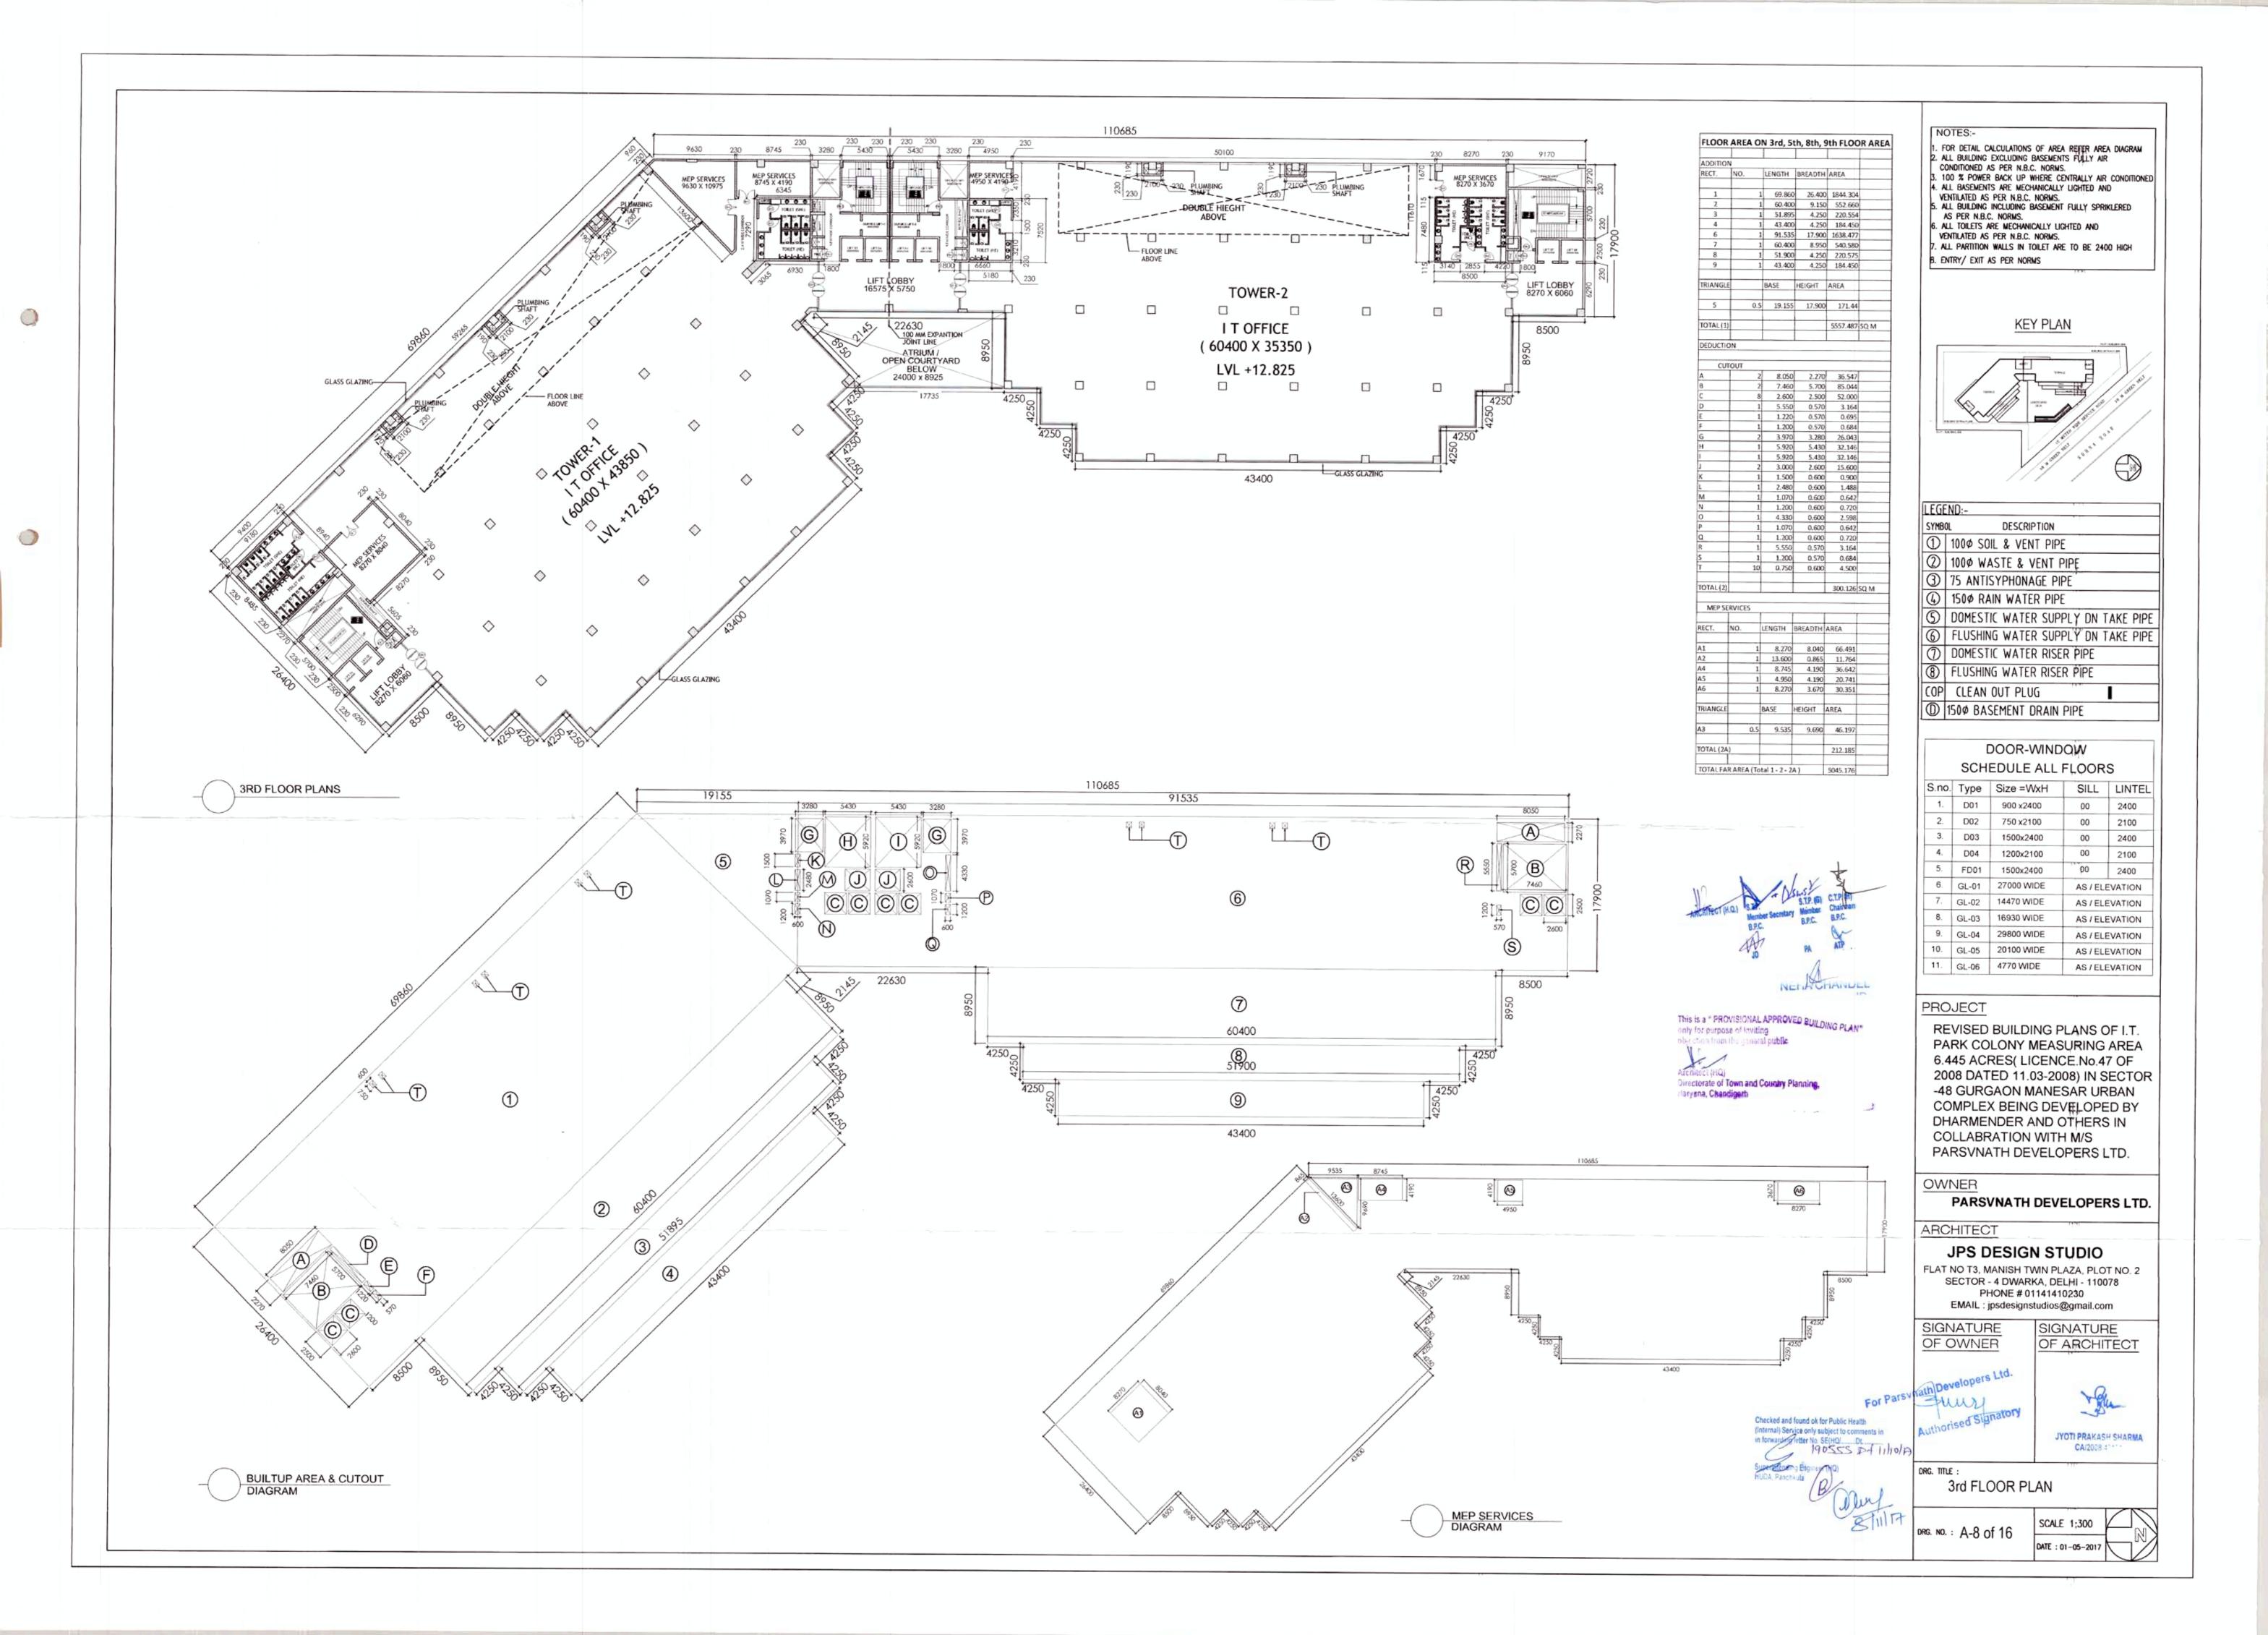

#### NOTES:-

1. FOR DETAIL CALCULATIONS OF AREA REFER AREA DIAGRAM
2. ALL BUILDING EXCLUDING BASEMENTS FULLY AIR
CONDITIONED AS PER N.B.C. NORMS.
3. 100 % POWER BACK UP WHERE CENTRALLY AIR CONDITIONED
4. ALL BASEMENTS ARE MECHANICALLY LIGHTED AND
VENTILATED AS PER N.B.C. NORMS.
5. ALL BUILDING INCLUDING BASEMENT FULLY SPRIKLERED AS PER N.B.C. NORMS. 6. ALL TOILETS ARE MECHANICALLY LIGHTED AND VENTILATED AS PER N.B.C. NORMS. 7. ALL PARTITION WALLS IN TOILET ARE TO BE 2400 HIGH B. ENTRY/ EXIT AS PER NORMS

#### KEY PLAN

| LEGE  | ND:-                               |
|-------|------------------------------------|
| SYMBO | DESCRIPTION                        |
| 1     | 100¢ SOIL & VENT PIPE              |
| 2     | 100¢ WASTE & VENT PIPE             |
| 3     | 75 ANTISYPHONAGE PIPE              |
| 4     | 150¢ RAIN WATER PIPE               |
| (5)   | DOMESTIC WATER SUPPLY DN TAKE PIPE |
| 6     | FLUSHING WATER SUPPLY DN TAKE PIPE |
| 0     | DOMESTIC WATER RISER PIPE          |
| 8     | FLUSHING WATER RISER PIPE          |
| COP   | CLEAN OUT PLUG                     |
| 0     | 150¢ BASEMENT DRAIN PIPE           |
|       |                                    |

| DOOR-WIND      | OW    |
|----------------|-------|
| SCHEDULE ALL I | FLOOR |

| S.no. | Type  | Size =WxH  | SILL           | LINTEL |
|-------|-------|------------|----------------|--------|
| 1.    | D01   | 900 x2400  | 00             | 2400   |
| 2.    | -D02  | 750 x2100  | 00             | 2100   |
| 3.    | D03   | 1500x2400  | 00             | 2400   |
| 4.    | D04   | 1200x2100  | 00             | 2100   |
| 5.    | FD01  | 1500x2400  | 00             | 2400   |
| 6.    | GL-01 | 27000 WIDE | AS / ELEVATION |        |
| 7.    | GL-02 | 14470 WIDE | AS / ELEVATION |        |
| 8.    | GL-03 | 16930 WIDE | AS / ELEVATION |        |
| 9.    | GL-04 | 29800 WDE  | AS / ELEVATION |        |
| 10.   | GL-05 | 20100 WDE  | AS / ELEVATION |        |
| 11.   | GL-06 | 4770 WIDE  | AS / ELEVATION |        |

## PROJECT

REVISED BUILDING PLANS OF I.T. PARK COLONY MEASURING AREA 6.445 ACRES( LICENCE.No.47 OF 2008 DATED 11.03-2008) IN SECTOR -48 GURGAON MANESAR URBAN COMPLEX BEING DEVELOPED BY DHARMENDER AND OTHERS IN COLLABRATION WITH M/S PARSVNATH DEVELOPERS LTD.