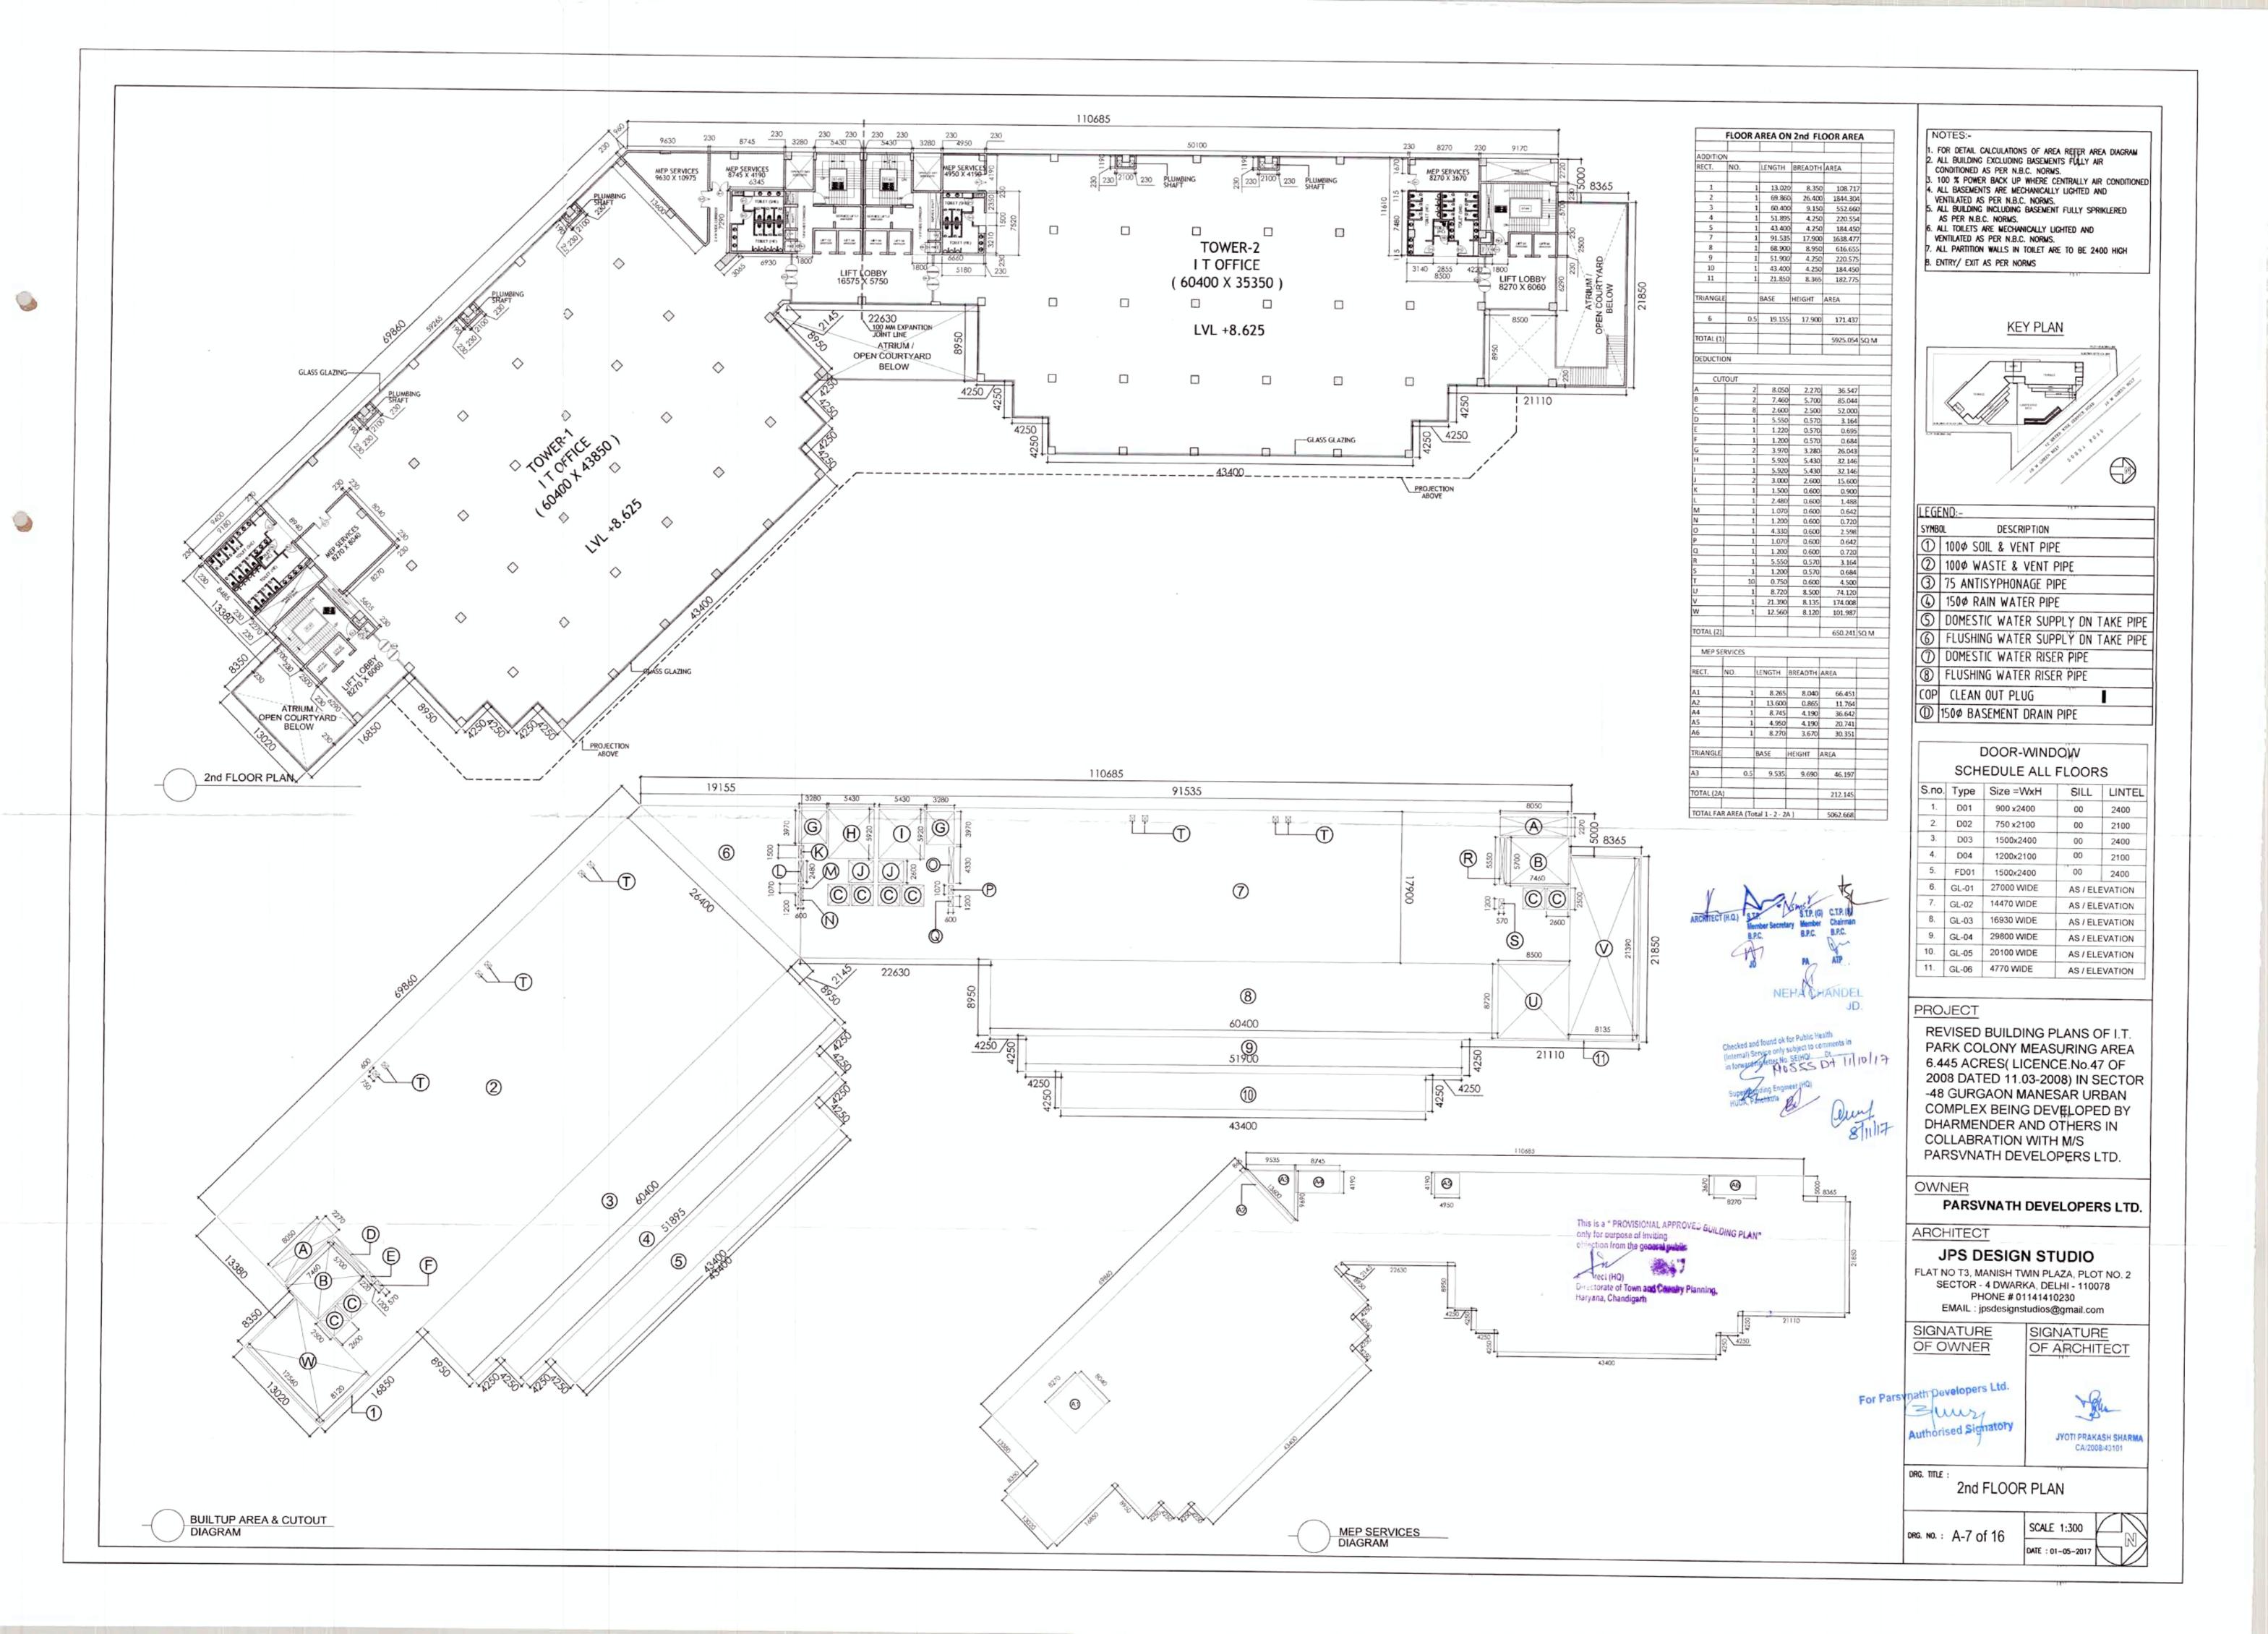

#### NOTES:-

1. FOR DETAIL CALCULATIONS OF AREA REFER AREA DIAGRAM
2. ALL BUILDING EXCLUDING BASEMENTS FULLY AIR
CONDITIONED AS PER N.B.C. NORMS.
3. 100 % POWER BACK UP WHERE CENTRALLY AIR CONDITIONED
4. ALL BASEMENTS ARE MECHANICALLY LIGHTED AND
VENTILATED AS PER N.B.C. NORMS.
5. ALL BUILDING INCLUDING BASEMENT FULLY SPRIKLERED AS PER N.B.C. NORMS. 6. ALL TOILETS ARE MECHANICALLY LIGHTED AND VENTILATED AS PER N.B.C. NORMS. 7. ALL PARTITION WALLS IN TOILET ARE TO BE 2400 HIGH B. ENTRY/ EXIT AS PER NORMS

#### KEY PLAN

| LEGE  | ND:-                               |
|-------|------------------------------------|
| SYMBO | DESCRIPTION                        |
| 1     | 100¢ SOIL & VENT PIPE              |
| 2     | 100¢ WASTE & VENT PIPE             |
| 3     | 75 ANTISYPHONAGE PIPE              |
| 4     | 150¢ RAIN WATER PIPE               |
| (5)   | DOMESTIC WATER SUPPLY DN TAKE PIPE |
| 6     | FLUSHING WATER SUPPLY DN TAKE PIPE |
| 0     | DOMESTIC WATER RISER PIPE          |
| 8     | FLUSHING WATER RISER PIPE          |
| COP   | CLEAN OUT PLUG                     |
| 0     | 150¢ BASEMENT DRAIN PIPE           |
|       |                                    |

| DOOR-WIND      | OW    |
|----------------|-------|
| SCHEDULE ALL I | FLOOR |

| S.no. | Type  | Size =WxH  | SILL           | LINTEL |
|-------|-------|------------|----------------|--------|
| 1.    | D01   | 900 x2400  | 00             | 2400   |
| 2.    | -D02  | 750 x2100  | 00             | 2100   |
| 3.    | D03   | 1500x2400  | 00             | 2400   |
| 4.    | D04   | 1200x2100  | 00             | 2100   |
| 5.    | FD01  | 1500x2400  | 00             | 2400   |
| 6.    | GL-01 | 27000 WIDE | AS / ELEVATION |        |
| 7.    | GL-02 | 14470 WIDE | AS / ELEVATION |        |
| 8.    | GL-03 | 16930 WIDE | AS / ELEVATION |        |
| 9.    | GL-04 | 29800 WDE  | AS / ELEVATION |        |
| 10.   | GL-05 | 20100 WDE  | AS / ELEVATION |        |
| 11.   | GL-06 | 4770 WIDE  | AS / ELEVATION |        |

## PROJECT

REVISED BUILDING PLANS OF I.T. PARK COLONY MEASURING AREA 6.445 ACRES( LICENCE.No.47 OF 2008 DATED 11.03-2008) IN SECTOR -48 GURGAON MANESAR URBAN COMPLEX BEING DEVELOPED BY DHARMENDER AND OTHERS IN COLLABRATION WITH M/S PARSVNATH DEVELOPERS LTD.