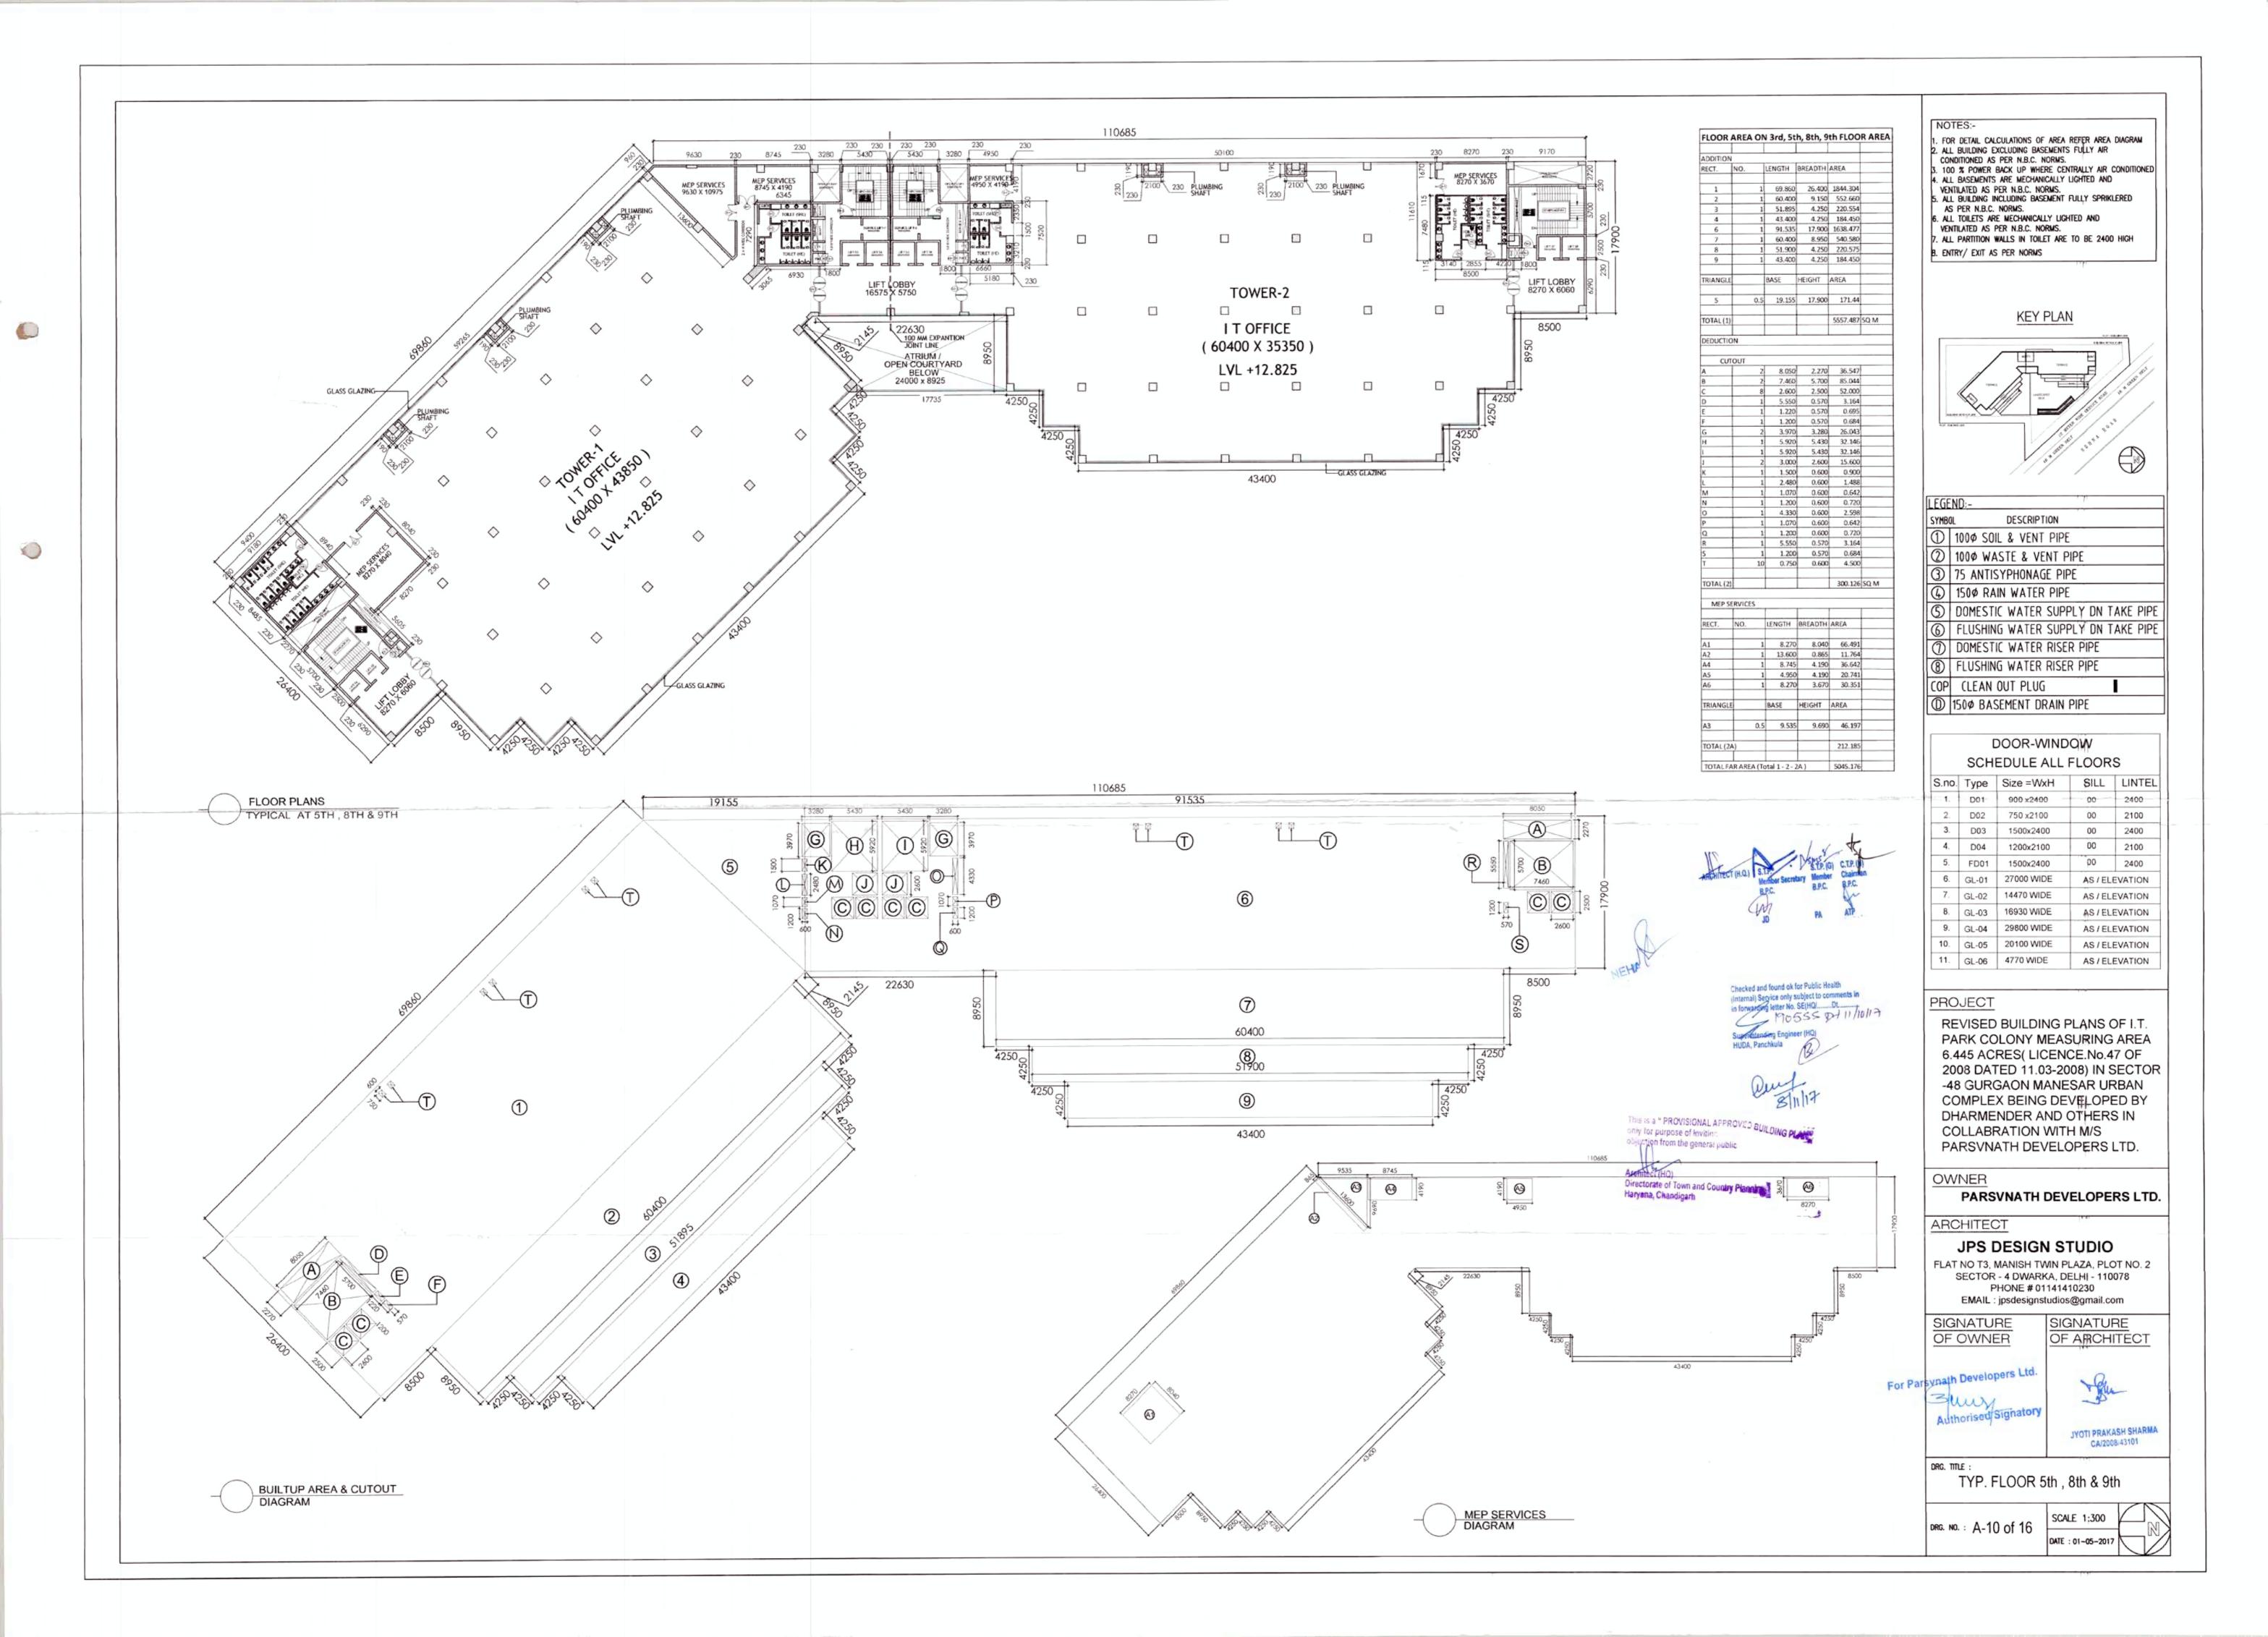

#### NOTES:-

1. FOR DETAIL CALCULATIONS OF AREA REFER AREA DIAGRAM
2. ALL BUILDING EXCLUDING BASEMENTS FULLY AIR
CONDITIONED AS PER N.B.C. NORMS.
3. 100 % POWER BACK UP WHERE CENTRALLY AIR CONDITIONED
4. ALL BASEMENTS ARE MECHANICALLY LIGHTED AND
VENTILATED AS PER N.B.C. NORMS.
5. ALL BUILDING INCLUDING BASEMENT FULLY SPRIKLERED AS PER N.B.C. NORMS. 6. ALL TOILETS ARE MECHANICALLY LIGHTED AND VENTILATED AS PER N.B.C. NORMS. 7. ALL PARTITION WALLS IN TOILET ARE TO BE 2400 HIGH B. ENTRY/ EXIT AS PER NORMS

#### KEY PLAN

| LEGE  | ND:-                               |
|-------|------------------------------------|
| SYMBO | DESCRIPTION                        |
| 1     | 100¢ SOIL & VENT PIPE              |
| 2     | 100¢ WASTE & VENT PIPE             |
| 3     | 75 ANTISYPHONAGE PIPE              |
| 4     | 150¢ RAIN WATER PIPE               |
| (5)   | DOMESTIC WATER SUPPLY DN TAKE PIPE |
| 6     | FLUSHING WATER SUPPLY DN TAKE PIPE |
| 0     | DOMESTIC WATER RISER PIPE          |
| 8     | FLUSHING WATER RISER PIPE          |
| COP   | CLEAN OUT PLUG                     |
| 0     | 150¢ BASEMENT DRAIN PIPE           |
|       |                                    |

| DOOR-WIND      | OW    |
|----------------|-------|
| SCHEDULE ALL I | FLOOR |

| S.no. | Type  | Size =WxH  | SILL           | LINTEL |
|-------|-------|------------|----------------|--------|
| 1.    | D01   | 900 x2400  | 00             | 2400   |
| 2.    | -D02  | 750 x2100  | 00             | 2100   |
| 3.    | D03   | 1500x2400  | 00             | 2400   |
| 4.    | D04   | 1200x2100  | 00             | 2100   |
| 5.    | FD01  | 1500x2400  | 00             | 2400   |
| 6.    | GL-01 | 27000 WIDE | AS / ELEVATION |        |
| 7.    | GL-02 | 14470 WIDE | AS / ELEVATION |        |
| 8.    | GL-03 | 16930 WIDE | AS / ELEVATION |        |
| 9.    | GL-04 | 29800 WDE  | AS / ELEVATION |        |
| 10.   | GL-05 | 20100 WDE  | AS / ELEVATION |        |
| 11.   | GL-06 | 4770 WIDE  | AS / ELEVATION |        |

## PROJECT

REVISED BUILDING PLANS OF I.T. PARK COLONY MEASURING AREA 6.445 ACRES( LICENCE.No.47 OF 2008 DATED 11.03-2008) IN SECTOR -48 GURGAON MANESAR URBAN COMPLEX BEING DEVELOPED BY DHARMENDER AND OTHERS IN COLLABRATION WITH M/S PARSVNATH DEVELOPERS LTD.