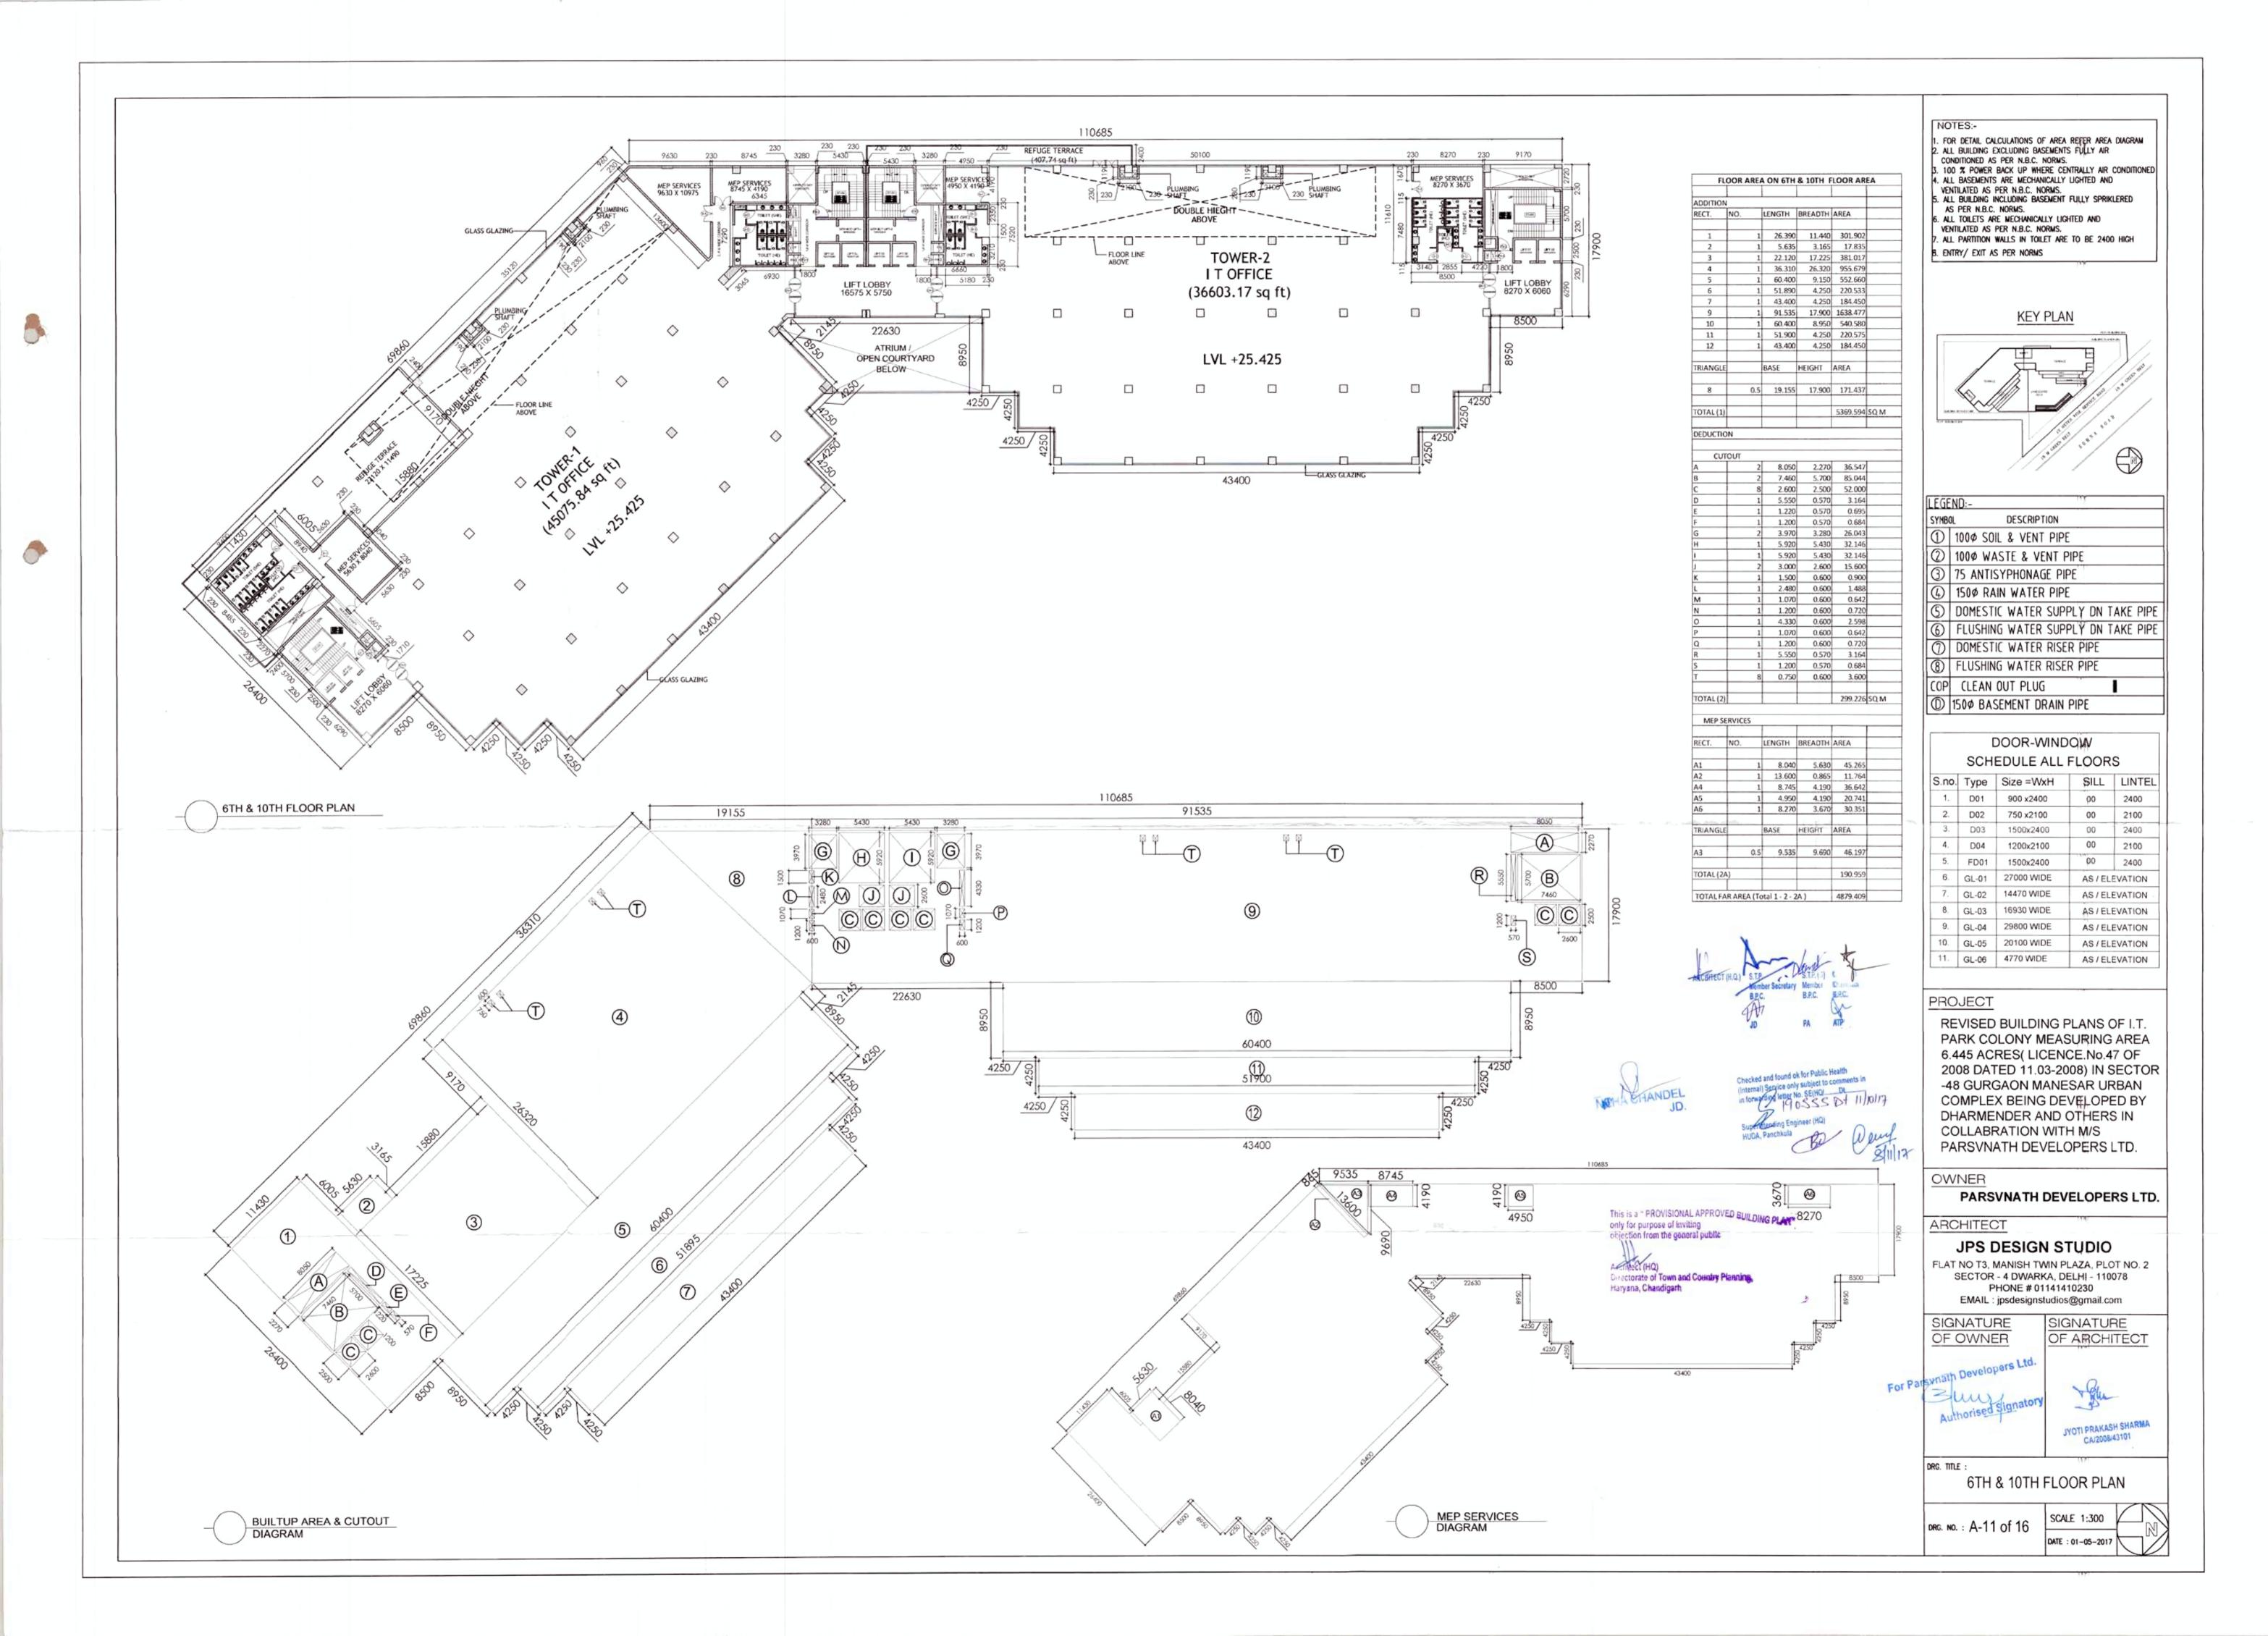

#### NOTES:-

1. FOR DETAIL CALCULATIONS OF AREA REFER AREA DIAGRAM
2. ALL BUILDING EXCLUDING BASEMENTS FULLY AIR
CONDITIONED AS PER N.B.C. NORMS.
3. 100 % POWER BACK UP WHERE CENTRALLY AIR CONDITIONED
4. ALL BASEMENTS ARE MECHANICALLY LIGHTED AND
VENTILATED AS PER N.B.C. NORMS.
5. ALL BUILDING INCLUDING BASEMENT FULLY SPRIKLERED AS PER N.B.C. NORMS. 6. ALL TOILETS ARE MECHANICALLY LIGHTED AND VENTILATED AS PER N.B.C. NORMS. 7. ALL PARTITION WALLS IN TOILET ARE TO BE 2400 HIGH B. ENTRY/ EXIT AS PER NORMS

#### KEY PLAN

| LEGE  | ND:-                               |
|-------|------------------------------------|
| SYMBO | DESCRIPTION                        |
| 1     | 100¢ SOIL & VENT PIPE              |
| 2     | 100¢ WASTE & VENT PIPE             |
| 3     | 75 ANTISYPHONAGE PIPE              |
| 4     | 150¢ RAIN WATER PIPE               |
| (5)   | DOMESTIC WATER SUPPLY DN TAKE PIPE |
| 6     | FLUSHING WATER SUPPLY DN TAKE PIPE |
| 0     | DOMESTIC WATER RISER PIPE          |
| 8     | FLUSHING WATER RISER PIPE          |
| COP   | CLEAN OUT PLUG                     |
| 0     | 150¢ BASEMENT DRAIN PIPE           |
|       |                                    |

| DOOR-WIND      | OW    |
|----------------|-------|
| SCHEDULE ALL I | FLOOR |

| S.no. | Type  | Size =WxH  | SILL           | LINTEL |
|-------|-------|------------|----------------|--------|
| 1.    | D01   | 900 x2400  | 00             | 2400   |
| 2.    | -D02  | 750 x2100  | 00             | 2100   |
| 3.    | D03   | 1500x2400  | 00             | 2400   |
| 4.    | D04   | 1200x2100  | 00             | 2100   |
| 5.    | FD01  | 1500x2400  | 00             | 2400   |
| 6.    | GL-01 | 27000 WIDE | AS / ELEVATION |        |
| 7.    | GL-02 | 14470 WIDE | AS / ELEVATION |        |
| 8.    | GL-03 | 16930 WIDE | AS / ELEVATION |        |
| 9.    | GL-04 | 29800 WDE  | AS / ELEVATION |        |
| 10.   | GL-05 | 20100 WDE  | AS / ELEVATION |        |
| 11.   | GL-06 | 4770 WIDE  | AS / ELEVATION |        |

## PROJECT

REVISED BUILDING PLANS OF I.T. PARK COLONY MEASURING AREA 6.445 ACRES( LICENCE.No.47 OF 2008 DATED 11.03-2008) IN SECTOR -48 GURGAON MANESAR URBAN COMPLEX BEING DEVELOPED BY DHARMENDER AND OTHERS IN COLLABRATION WITH M/S PARSVNATH DEVELOPERS LTD.