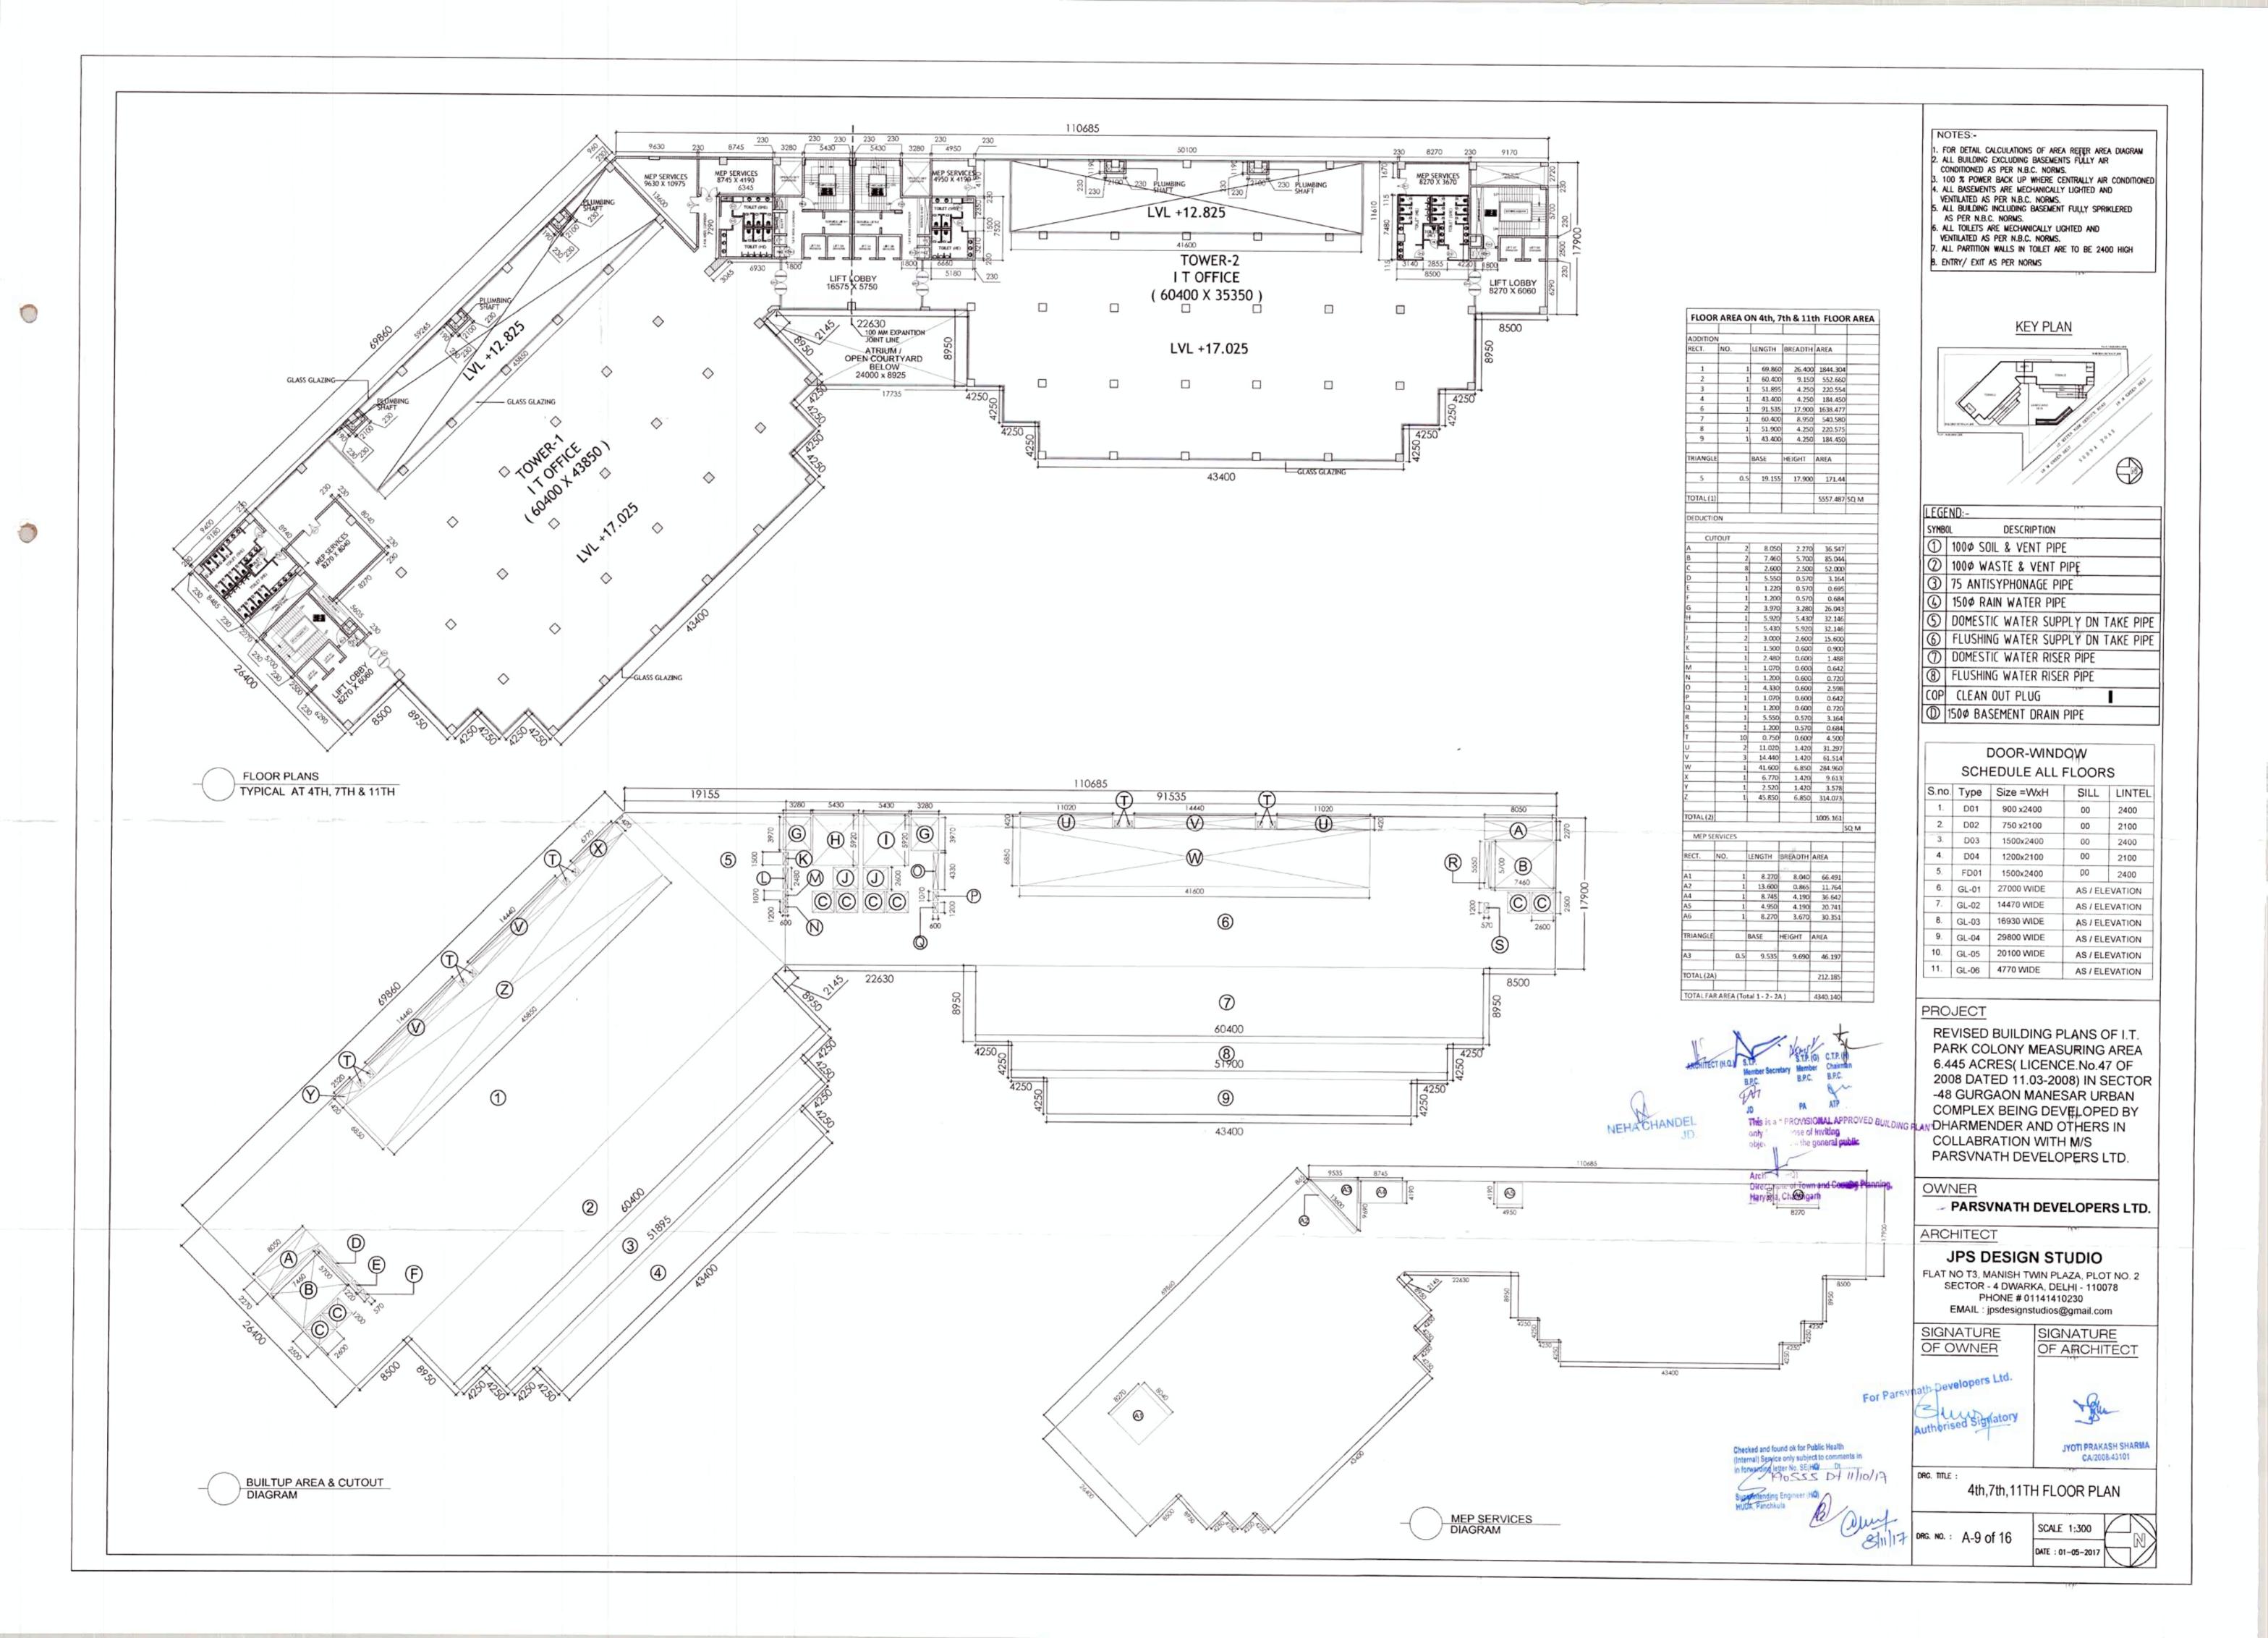

#### NOTES:-

1. FOR DETAIL CALCULATIONS OF AREA REFER AREA DIAGRAM
2. ALL BUILDING EXCLUDING BASEMENTS FULLY AIR
CONDITIONED AS PER N.B.C. NORMS.
3. 100 % POWER BACK UP WHERE CENTRALLY AIR CONDITIONED
4. ALL BASEMENTS ARE MECHANICALLY LIGHTED AND
VENTILATED AS PER N.B.C. NORMS.
5. ALL BUILDING INCLUDING BASEMENT FULLY SPRIKLERED AS PER N.B.C. NORMS. 6. ALL TOILETS ARE MECHANICALLY LIGHTED AND VENTILATED AS PER N.B.C. NORMS. 7. ALL PARTITION WALLS IN TOILET ARE TO BE 2400 HIGH B. ENTRY/ EXIT AS PER NORMS

#### KEY PLAN

| LEGE  | ND:-                               |
|-------|------------------------------------|
| SYMBO | DESCRIPTION                        |
| 1     | 100¢ SOIL & VENT PIPE              |
| 2     | 100¢ WASTE & VENT PIPE             |
| 3     | 75 ANTISYPHONAGE PIPE              |
| 4     | 150¢ RAIN WATER PIPE               |
| (5)   | DOMESTIC WATER SUPPLY DN TAKE PIPE |
| 6     | FLUSHING WATER SUPPLY DN TAKE PIPE |
| 0     | DOMESTIC WATER RISER PIPE          |
| 8     | FLUSHING WATER RISER PIPE          |
| COP   | CLEAN OUT PLUG                     |
| 0     | 150¢ BASEMENT DRAIN PIPE           |
|       |                                    |

| DOOR-WIND      | OW    |
|----------------|-------|
| SCHEDULE ALL I | FLOOR |

| S.no. | Type  | Size =WxH  | SILL           | LINTEL |
|-------|-------|------------|----------------|--------|
| 1.    | D01   | 900 x2400  | 00             | 2400   |
| 2.    | -D02  | 750 x2100  | 00             | 2100   |
| 3.    | D03   | 1500x2400  | 00             | 2400   |
| 4.    | D04   | 1200x2100  | 00             | 2100   |
| 5.    | FD01  | 1500x2400  | 00             | 2400   |
| 6.    | GL-01 | 27000 WIDE | AS / ELEVATION |        |
| 7.    | GL-02 | 14470 WIDE | AS / ELEVATION |        |
| 8.    | GL-03 | 16930 WIDE | AS / ELEVATION |        |
| 9.    | GL-04 | 29800 WDE  | AS / ELEVATION |        |
| 10.   | GL-05 | 20100 WDE  | AS / ELEVATION |        |
| 11.   | GL-06 | 4770 WIDE  | AS / ELEVATION |        |

## PROJECT

REVISED BUILDING PLANS OF I.T. PARK COLONY MEASURING AREA 6.445 ACRES( LICENCE.No.47 OF 2008 DATED 11.03-2008) IN SECTOR -48 GURGAON MANESAR URBAN COMPLEX BEING DEVELOPED BY DHARMENDER AND OTHERS IN COLLABRATION WITH M/S PARSVNATH DEVELOPERS LTD.