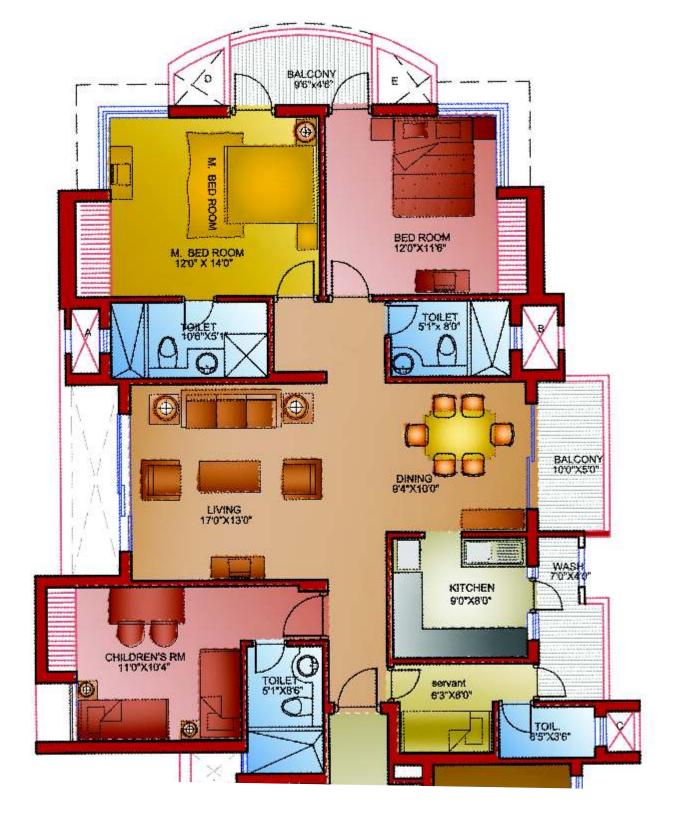

# Floor Plan - First Floor

Accommodation : Living/dining, kitchen, three bedrooms, three toilets, servant room with attached toilet & balconies

NOTE: Plans are tentative, subject to approval from competent authorities & may vary as per Architectural features.

Accommodation : Living/dining, kitchen, three bedrooms, three toilets, servant room with attached toilet & balconies

Accommodation : Living/dining, kitchen, three bedrooms, three toilets, servant room with attached toilet & balconies