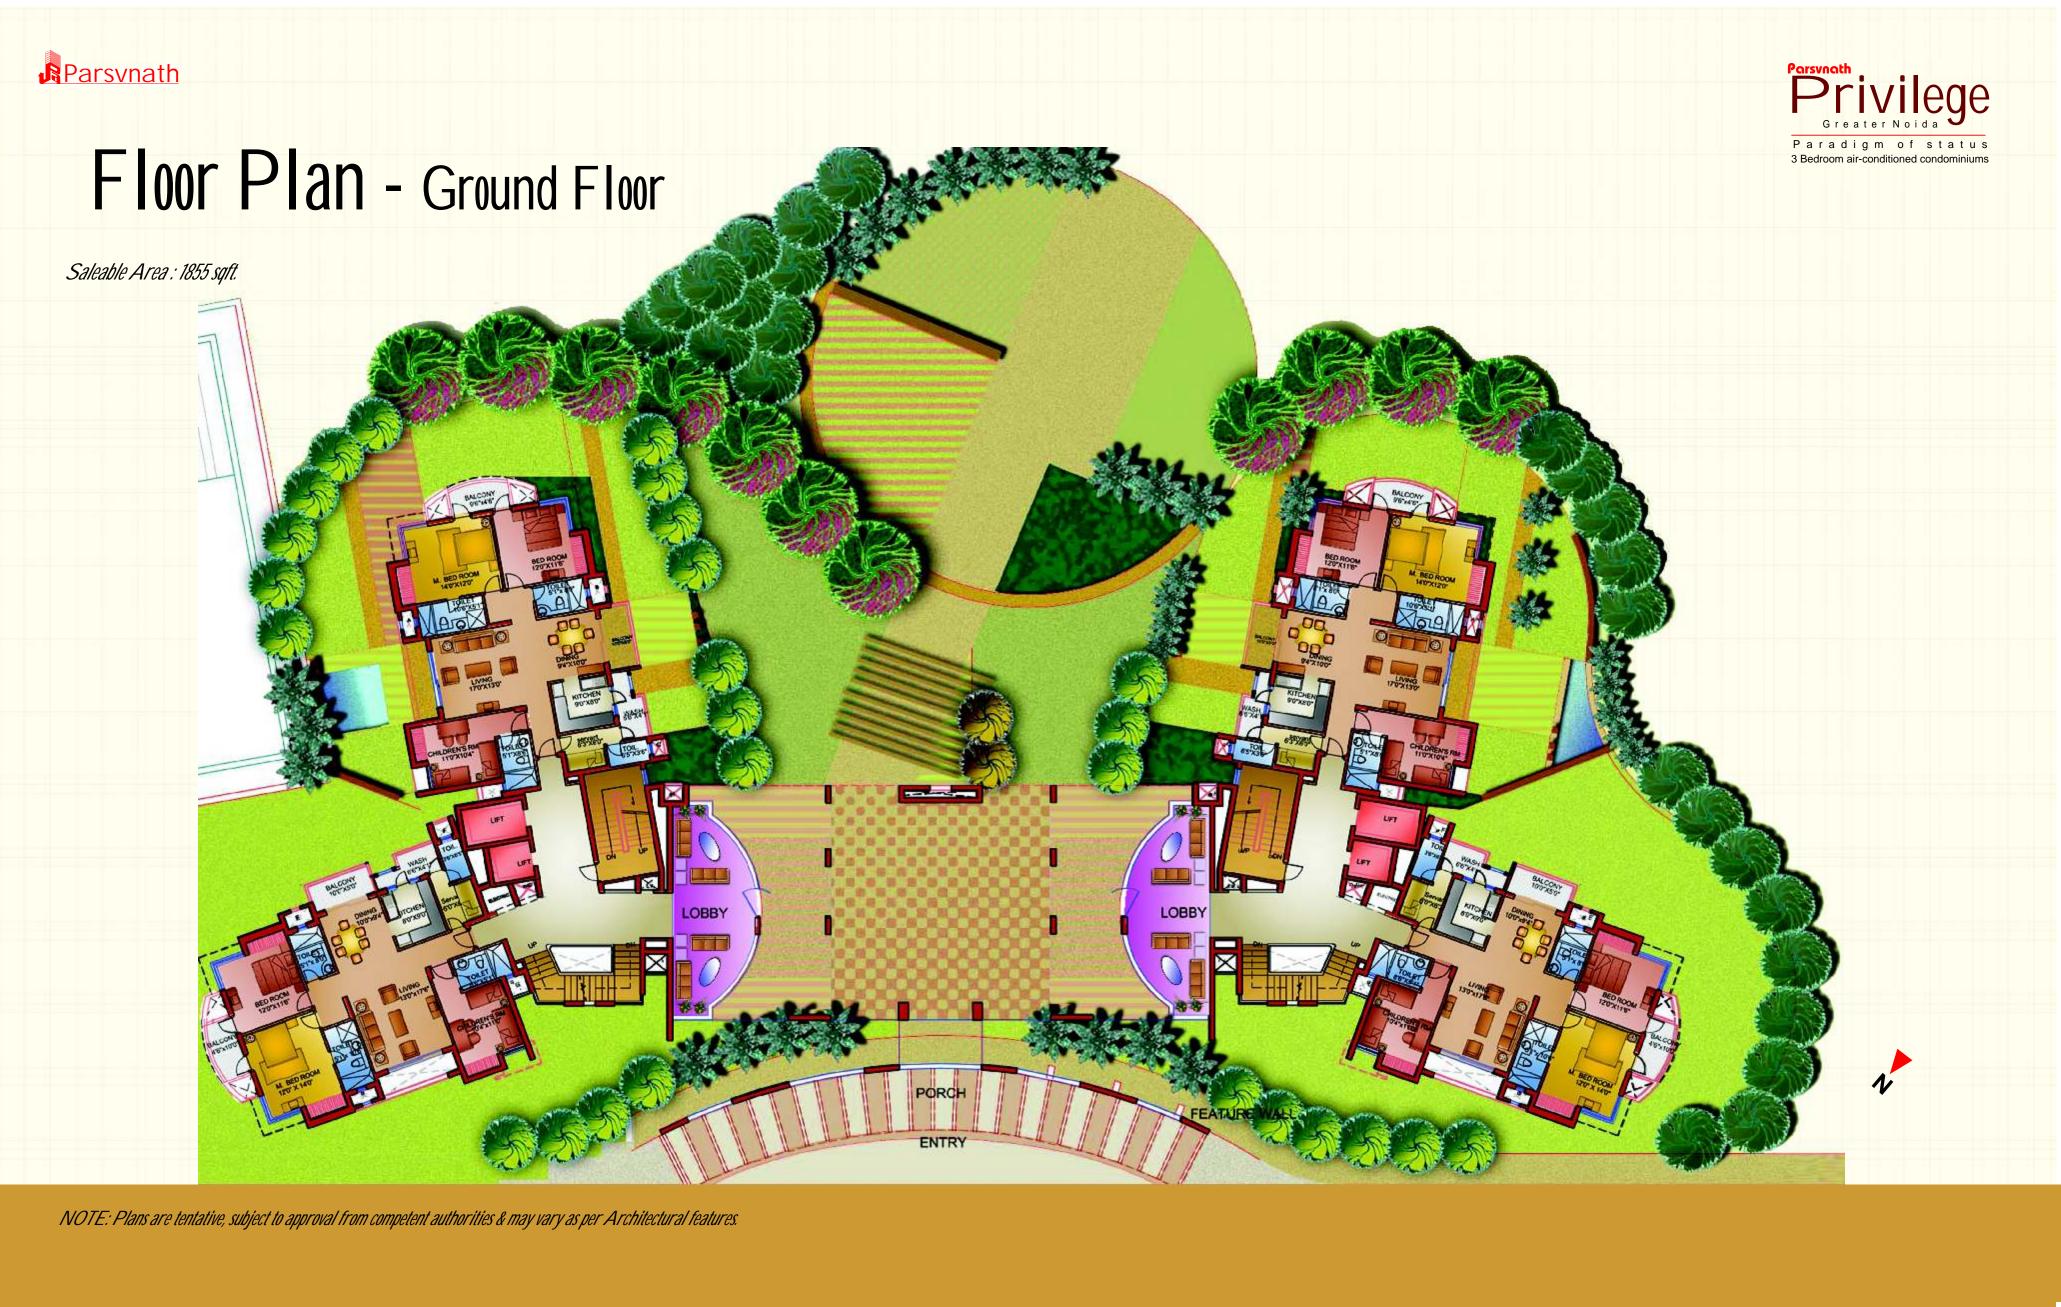

# Floor Plan - First Floor

Accommodation : Living/dining, kitchen, three bedrooms, three toilets, servant room with attached toilet & balconies

NOTE: Plans are tentative, subject to approval from competent authorities & may vary as per Architectural features.

Accommodation : Living/dining, kitchen, three bedrooms, three toilets, servant room with attached toilet & balconies

Accommodation : Living/dining, kitchen, three bedrooms, three toilets, servant room with attached toilet & balconies