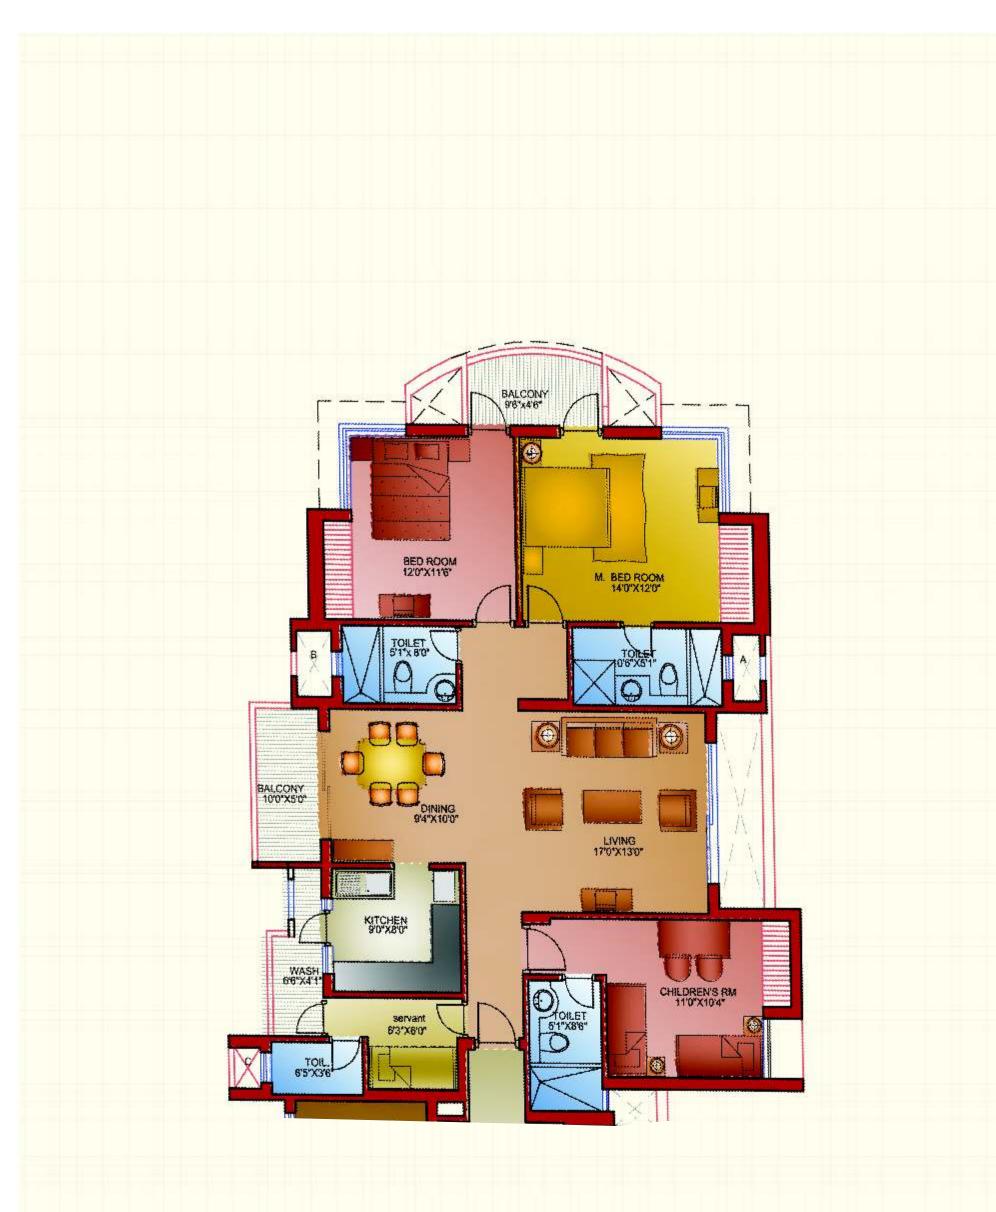

# Floor Plan - First Floor

Accommodation : Living/dining, kitchen, three bedrooms, three toilets, servant room with attached toilet & balconies

NOTE: Plans are tentative, subject to approval from competent authorities & may vary as per Architectural features.

Accommodation : Living/dining, kitchen, three bedrooms, three toilets, servant room with attached toilet & balconies

Accommodation : Living/dining, kitchen, three bedrooms, three toilets, servant room with attached toilet & balconies