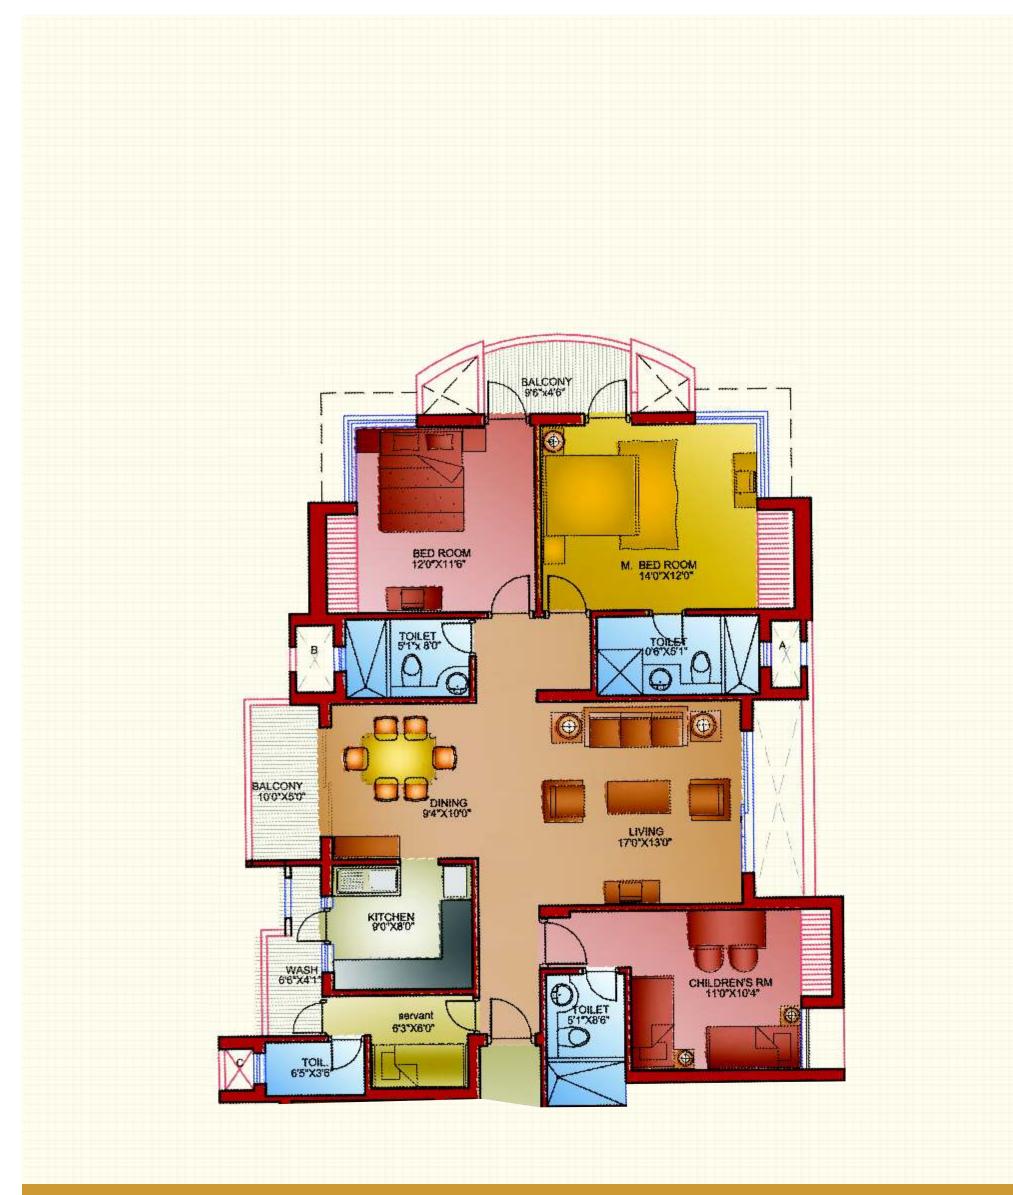

# Floor Plan - First Floor

Accommodation : Living/dining, kitchen, three bedrooms, three toilets, servant room with attached toilet & balconies

NOTE: Plans are tentative, subject to approval from competent authorities & may vary as per Architectural features.

Accommodation : Living/dining, kitchen, three bedrooms, three toilets, servant room with attached toilet & balconies

Accommodation : Living/dining, kitchen, three bedrooms, three toilets, servant room with attached toilet & balconies