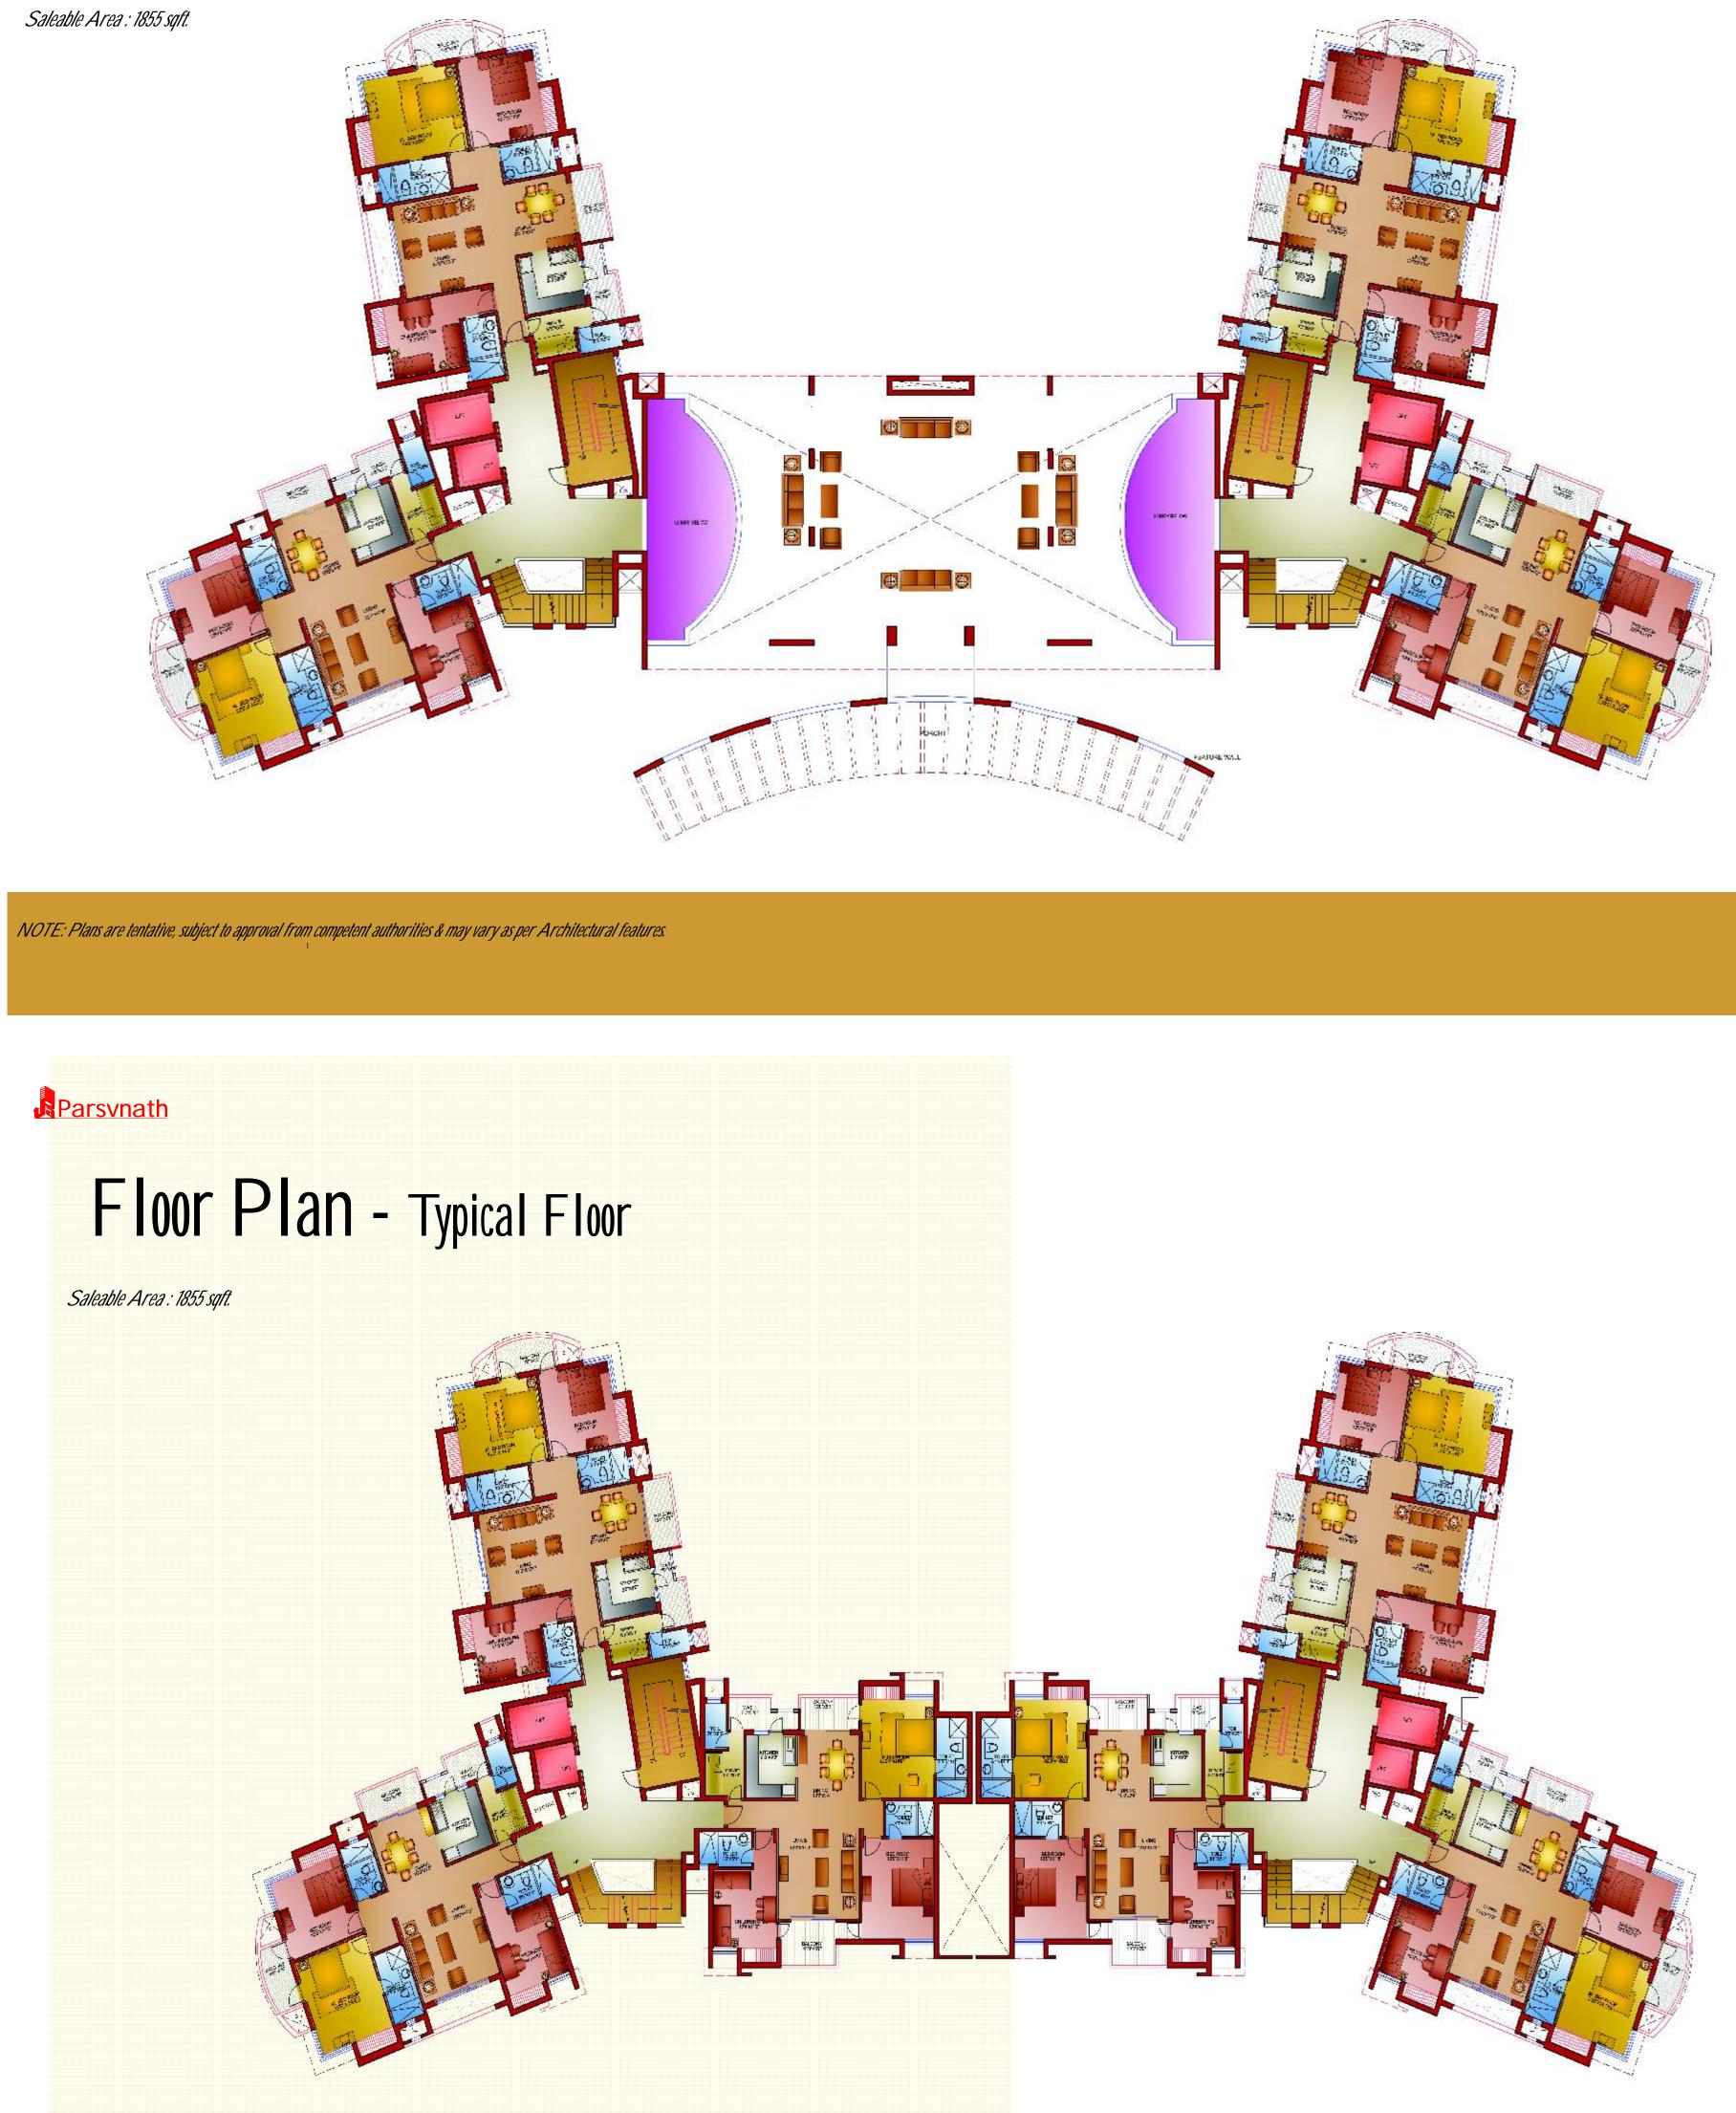

# Floor Plan - First Floor

Accommodation : Living/dining, kitchen, three bedrooms, three toilets, servant room with attached toilet & balconies

NOTE: Plans are tentative, subject to approval from competent authorities & may vary as per Architectural features.

Accommodation : Living/dining, kitchen, three bedrooms, three toilets, servant room with attached toilet & balconies

Accommodation : Living/dining, kitchen, three bedrooms, three toilets, servant room with attached toilet & balconies