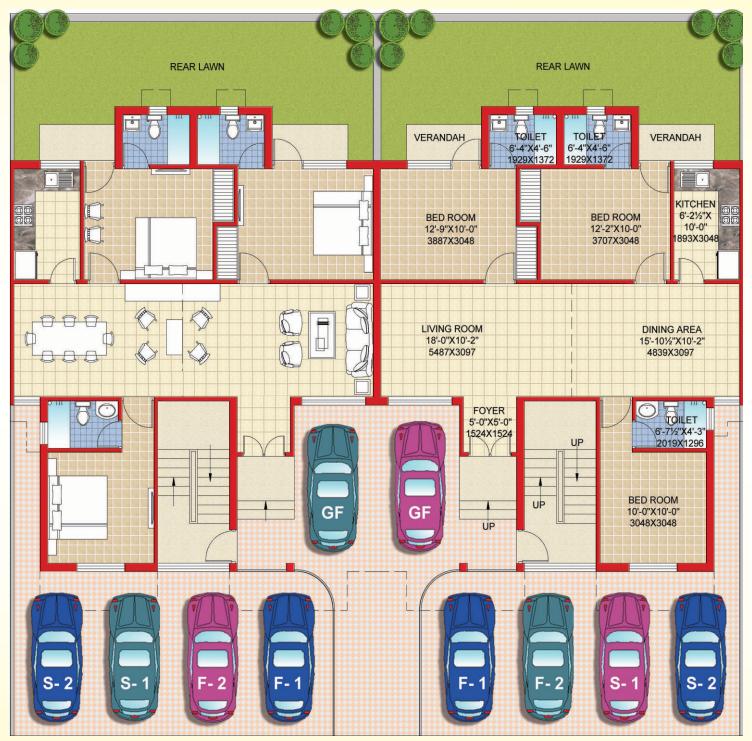

- Plans are tentative & subject to approval from the local authority.
- Architectures may vary as per architects design.
   All areas are shown as super area and subject to change as per design.

**GROUND FLOOR PLAN** 

Plot Size - 250 Sq. Yds. (209 Sq. Mtr.)

**Ground Floor Plan** 

Super Area - 1165Sq. Ft. (108.23 Sq. Mtr.)

Accommodation - 3 Bedrooms, Drawing / Dining, Kitchen, 3 Toilets, Verandahs & Rear Lawn

Notes :-