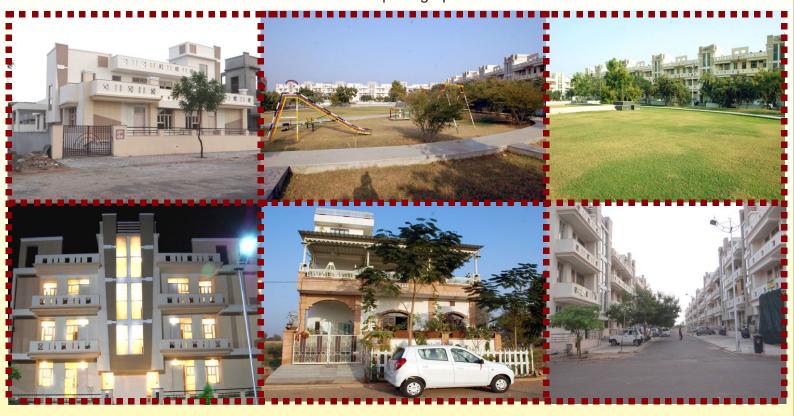

up to 6 feet in the bathrooms in different colours.

#### **Exterior**

Texture paint finish as per architectural drawings.

#### Kitchen

Slabs are of well-finished granite stone with stainless steel sink (single bowl) with drain board. Glazed tile dado on wall up to 2 ft. over counter.

#### Doors & Windows

Painted flush doors with complete fittings. Frames are in marandi/equivalent wood. All fittings are aluminum powder coated.

#### **Bathrooms**

Equipped with washbasins, mirrors and WCs Chrome plated tap fittings of superior make. Provisions of hot & cold water supply.

#### **Electrical**

Electrical (copper) wiring as per ISI code with Modular switches. Circuits with MCBs of approved make.

### INSTITUTES IN THE NEIGHBOURHOOD



# Parsynath City Jodhpur

Actual Site photographs



### Site Location Map



# Parsvnath City Jodhpur

### Parsvnath Developers Ltd.

(CIN: L45201DL1990PLC040945)

**Site address :**Parsvnath City,Pal-sangaria bye pass, 200 feet wide road, Near Sangaria Fatak, Sangaria, Jodhpur, Ph.: +91-9928943431, 0291-3191666

Corp. Office: 6th Floor, Arunachal Building, 19, Barakhamba Road, New Delhi-110001.

Ph.: 011-43686600, 43684800, Fax: 011-43686646

**Regd. Office**: Parsvnath Metro Tower, Near Shahdara Metro Station, Shahdara, Delhi-110032 Ph.: 011-43050100, 43010500, Fax: 011-43050473, For Sales Enquiry No: (011) - 30969301 Visit us at: www.parsvnath.com, E-mail: residentialsales@pasvnath.com or SMS: PDL TO 53030