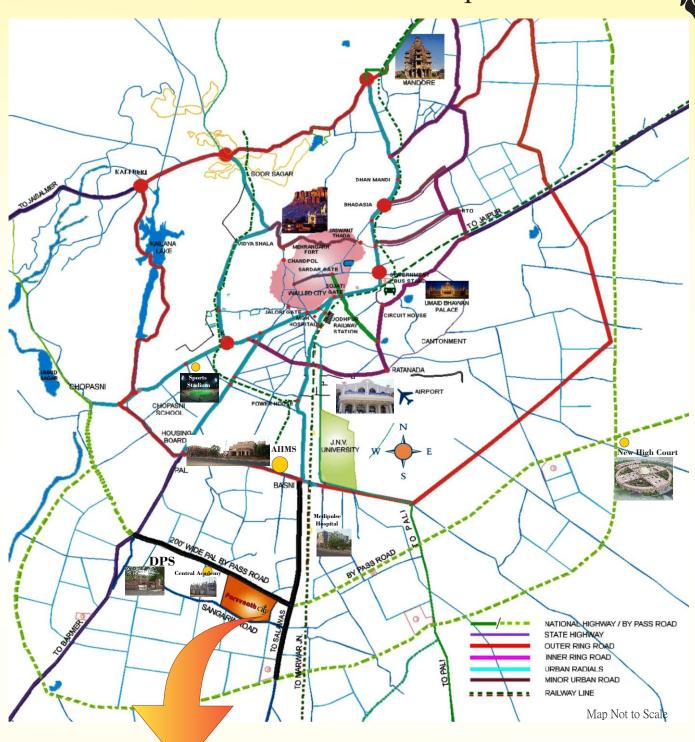

rooms in different colours.

#### **Exterior**

Texture paint finish as per architectural drawings.

#### Kitchen

Slabs are of well-finished granite stone with stainless steel sink (single bowl) with drain board. Glazed tile dado on wall up to 2 ft. over counter.

#### Doors & Windows

Painted flush doors with complete fittings. Frames are in marandi/equivalent wood. All fittings are aluminum powder coated.

#### **Bathrooms**

Equipped with washbasins, mirrors and WCs Chrome plated tap fittings of superior make. Provisions of hot & cold water supply.

#### **Electrical**

Electrical (copper) wiring as per ISI code with Modular switches. Circuits with MCBs of approved make.

### INSTITUTES IN THE NEIGHBOURHOOD



# Parsynath City Jodhpur

Actual Site photographs



### Site Location Map



# Parsvnath City Jodhpur

### Parsvnath Developers Ltd.

(CIN: L45201DL1990PLC040945)

**Site address :**Parsvnath City,Pal-sangaria bye pass, 200 feet wide road, Near Sangaria Fatak, Sangaria, Jodhpur, Ph.: +91-9928943431, 0291-3191666

Corp. Office: 6th Floor, Arunachal Building, 19, Barakhamba Road, New Delhi-110001.

Ph.: 011-43686600, 43684800, Fax: 011-43686646

**Regd. Office**: Parsvnath Metro Tower, Near Shahdara Metro Station, Shahdara, Delhi-110032 Ph.: 011-43050100, 43010500, Fax: 011-43050473, For Sales Enquiry No: (011) - 30969301 Visit us at: www.parsvnath.com, E-mail: residentialsales@pasvnath.com or SMS: PDL TO 53030