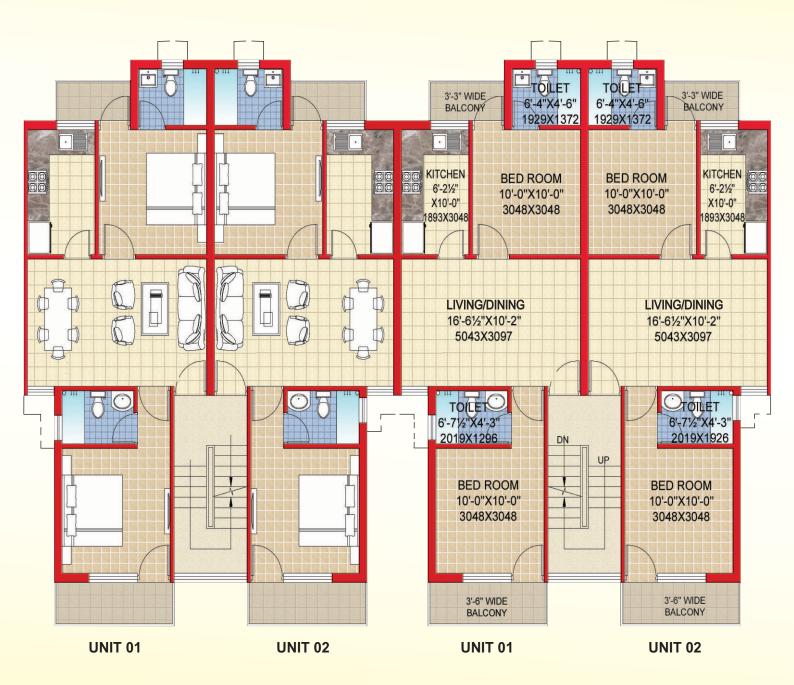

#### FIRST & SECOND FLOOR PLAN

Plans are tentative & subject to approval from the local authority.

2. Architectures may vary as per architects design.
3. All areas are shown as super area and subject to change as per design.

Plot Size - 250 Sq. Yds. (209 Sq. Mtr.)

First & Second Floor Plan

Super Area - 765 Sq. Ft. (71.07 Sq. Mtr.)

Accommodation - 2 Bedrooms, Drawing / Dining, Kitchen, 2 Toilets, Balconies